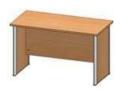

Please contact our sales department before ordering.

| Sr.<br>No. | Product Detail                           | Specification                                                                                                                                                                                                                                                                                                                                                                                                                                                                                                                                                                                                                                                                                                         | Price |
|------------|------------------------------------------|-----------------------------------------------------------------------------------------------------------------------------------------------------------------------------------------------------------------------------------------------------------------------------------------------------------------------------------------------------------------------------------------------------------------------------------------------------------------------------------------------------------------------------------------------------------------------------------------------------------------------------------------------------------------------------------------------------------------------|-------|
| 1          | Computer<br>Table- COF-1                 | Size:- Length: 900mm, Width:600mm, Height: 750mm. C-Frame & Tubular cold rolled close annealed Steel Structure. Fabrication involves only MIG/TIG & Spot welding .Top & shelf made of 18mm thick pre-laminated particle board. PVC Edge beading of 2mm edges by Through Feed Machine. Shelf adjustable on steel brackets. Removable tubular CPU stand and an embossed modesty panel below table top provided. Provision for wire management. Drum Type Leveller. All steel components are epoxy powder coated after seven tanks anti corrosion treatment of surface. The overall appearance of the product shall be as per photograph.                                                                                | P.O.R |
| Sr.<br>No. | Product Detail                           | Specification                                                                                                                                                                                                                                                                                                                                                                                                                                                                                                                                                                                                                                                                                                         | Price |
| 2          | Computer Table-<br>COF-2                 | Size:- Length: 800mm, Width:430mm, Height: 750mm. Frame Structure made of 18mm thick Pre-laminated Particle Board. Key board made of Pre-laminated Particle Board 18mm thick on telescopic channel slide. Casters for Mobility. Design as per photograph, Available in wide range of shades.                                                                                                                                                                                                                                                                                                                                                                                                                          | P.O.R |
| Sr.<br>No. | Product Detail                           | Specification                                                                                                                                                                                                                                                                                                                                                                                                                                                                                                                                                                                                                                                                                                         | Price |
| 3          | Computer Table-<br>COF-3                 | Size:- Length: 1300mm, Width:600mm, Height: 750mm C- Frame & Tubular cold rolled close annealed Steel Structure. Fabrication involves only MIG/TIG & Spot welding .Top & shelf made of 18mm thick pre-laminated particle board. Edge beading of edges by Through Feed Machine. Shelf adjustable on steel brackets. Removable tubular CPU stand and an embossed modesty panel below table top provided. Provision for wire management. Drum Type Leveler. Fitted with 3 drawer storage box ( W 350mm D 575mm H 430mm ). All steel components are epoxy powder coated after seven tanks anti corrosion treatment of surface.  The overall appearance of the product shall be as per photograph.                         | P.O.R |
| Sr.<br>No. | Product Detail                           | Specification                                                                                                                                                                                                                                                                                                                                                                                                                                                                                                                                                                                                                                                                                                         | Price |
| 4          | Computer table-<br>COF-4                 | Size: Length:- 900mm, Width:-450mm, Height:-750 mm. C–Frame & tubular cold rolled close annealed steel structure. Fabrication involves only MIG/TIG & Spot welding. Top made of 18mm thick Pre-laminated Particle Board. PVC Edge beading of 2mm thick by Through Feed Machine. Electrical Cable Tray made of 0.6mm thk MS cold rolled close annealed sheet press formed 3 fold 115mm ht. Provision to run cable in legs. Drum Type Leveller. Metal keyboard tray and removable CPU stand. All steel components are epoxy powder coated after seven tanks anti corrosion treatment of surface.  The overall appearance of the product shall be as per photograph.                                                     | P.O.R |
| Sr.<br>No. | Product Detail                           | Specification                                                                                                                                                                                                                                                                                                                                                                                                                                                                                                                                                                                                                                                                                                         | Price |
| 5          | Computer table-<br>add-on unit.<br>COF-5 | Size: Length:- 900mm, Width:-450mm, Height:-750 mm. C–Frame & tubular cold rolled close annealed steel structure. Fabrication involves only MIG/TIG & Spot welding .Top made of 18mm thick Pre-laminated Particle Board. PVC Edge beading of 2mm thick by through Feed Machine. Electrical Cable Tray made of 0.6mm thk MS cold rolled close annealed sheet press formed 3 fold 115mm ht. Provision to run cable in legs. Drum Type Leveller. Metal keyboard tray and removable CPU stand. All steel components are epoxy powder coated after seven tanks anti corrosion treatment of surface. The overall appearance of the product shall be as per photograph. Note: Add on table can be used with main table only. | P.O.R |
| Sr.<br>No. | Product Detail                           | Specification                                                                                                                                                                                                                                                                                                                                                                                                                                                                                                                                                                                                                                                                                                         | Price |
| 6          | Corner Table<br>COF-6                    | Size: Length:- 1050mm, Width:-1050mm, Height:-760 mm. C-Frame & tubular cold rolled close annealed steel structure. Fabrication involves only MIG/TIG & Spot welding .Top made of 18mm thick PLPB. PVC Edge beading of 2mm thick by Through Feed Machine. Electrical Cable Tray made of 0.6mm thk MS cold rolled close annealed sheet press formed 3 fold 150mm ht. Provision to run cable in legs. Drum Type Leveller. Metal keyboard tray and removable CPU stand. All steel components are epoxy powder coated after seven tanks anti corrosion treatment of surface.  The overall appearance of the product shall be as per photograph                                                                            | P.O.R |
| Sr.<br>No. | Product Detail                           | Specification                                                                                                                                                                                                                                                                                                                                                                                                                                                                                                                                                                                                                                                                                                         | Price |
| 7          | Keyboard Tray<br>COF-7                   | Size:- Width:490mm, Depth:245 mm.,( Size without telescopic channel) Made up of prime quality MS cold rolled close annealed sheet of 0.8mm thk. Fitted with branded telescopic channel, Top hanging brackets are provided. All steel components are epoxy powder coated after seven tanks anti corrosion treatment of surface.  Overall appearance shall be as shown in picture.                                                                                                                                                                                                                                                                                                                                      | P.O.R |