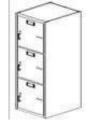

Please contact our sales department before ordering.

| Sr.<br>No. | Product Detail                           | Specification                                                                                                                                                                                                                                                                                                                                                                                                                                                                                                                                                                                                                                                                                                         | Price |
|------------|------------------------------------------|-----------------------------------------------------------------------------------------------------------------------------------------------------------------------------------------------------------------------------------------------------------------------------------------------------------------------------------------------------------------------------------------------------------------------------------------------------------------------------------------------------------------------------------------------------------------------------------------------------------------------------------------------------------------------------------------------------------------------|-------|
| 1          | Computer<br>Table- COF-1                 | Size:- Length: 900mm, Width:600mm, Height: 750mm. C-Frame & Tubular cold rolled close annealed Steel Structure. Fabrication involves only MIG/TIG & Spot welding .Top & shelf made of 18mm thick pre-laminated particle board. PVC Edge beading of 2mm edges by Through Feed Machine. Shelf adjustable on steel brackets. Removable tubular CPU stand and an embossed modesty panel below table top provided. Provision for wire management. Drum Type Leveller. All steel components are epoxy powder coated after seven tanks anti corrosion treatment of surface. The overall appearance of the product shall be as per photograph.                                                                                | P.O.R |
| Sr.<br>No. | Product Detail                           | Specification                                                                                                                                                                                                                                                                                                                                                                                                                                                                                                                                                                                                                                                                                                         | Price |
| 2          | Computer Table-<br>COF-2                 | Size:- Length: 800mm, Width:430mm, Height: 750mm. Frame Structure made of 18mm thick Pre-laminated Particle Board. Key board made of Pre-laminated Particle Board 18mm thick on telescopic channel slide. Casters for Mobility. Design as per photograph, Available in wide range of shades.                                                                                                                                                                                                                                                                                                                                                                                                                          | P.O.R |
| Sr.<br>No. | Product Detail                           | Specification                                                                                                                                                                                                                                                                                                                                                                                                                                                                                                                                                                                                                                                                                                         | Price |
| 3          | Computer Table-<br>COF-3                 | Size:- Length: 1300mm, Width:600mm, Height: 750mm C- Frame & Tubular cold rolled close annealed Steel Structure. Fabrication involves only MIG/TIG & Spot welding .Top & shelf made of 18mm thick pre-laminated particle board. Edge beading of edges by Through Feed Machine. Shelf adjustable on steel brackets. Removable tubular CPU stand and an embossed modesty panel below table top provided. Provision for wire management. Drum Type Leveler. Fitted with 3 drawer storage box ( W 350mm D 575mm H 430mm ). All steel components are epoxy powder coated after seven tanks anti corrosion treatment of surface.  The overall appearance of the product shall be as per photograph.                         | P.O.R |
| Sr.<br>No. | Product Detail                           | Specification                                                                                                                                                                                                                                                                                                                                                                                                                                                                                                                                                                                                                                                                                                         | Price |
| 4          | Computer table-<br>COF-4                 | Size: Length:- 900mm, Width:-450mm, Height:-750 mm. C–Frame & tubular cold rolled close annealed steel structure. Fabrication involves only MIG/TIG & Spot welding. Top made of 18mm thick Pre-laminated Particle Board. PVC Edge beading of 2mm thick by Through Feed Machine. Electrical Cable Tray made of 0.6mm thk MS cold rolled close annealed sheet press formed 3 fold 115mm ht. Provision to run cable in legs. Drum Type Leveller. Metal keyboard tray and removable CPU stand. All steel components are epoxy powder coated after seven tanks anti corrosion treatment of surface.  The overall appearance of the product shall be as per photograph.                                                     | P.O.R |
| Sr.<br>No. | Product Detail                           | Specification                                                                                                                                                                                                                                                                                                                                                                                                                                                                                                                                                                                                                                                                                                         | Price |
| 5          | Computer table-<br>add-on unit.<br>COF-5 | Size: Length:- 900mm, Width:-450mm, Height:-750 mm. C–Frame & tubular cold rolled close annealed steel structure. Fabrication involves only MIG/TIG & Spot welding .Top made of 18mm thick Pre-laminated Particle Board. PVC Edge beading of 2mm thick by through Feed Machine. Electrical Cable Tray made of 0.6mm thk MS cold rolled close annealed sheet press formed 3 fold 115mm ht. Provision to run cable in legs. Drum Type Leveller. Metal keyboard tray and removable CPU stand. All steel components are epoxy powder coated after seven tanks anti corrosion treatment of surface. The overall appearance of the product shall be as per photograph. Note: Add on table can be used with main table only. | P.O.R |
| Sr.<br>No. | Product Detail                           | Specification                                                                                                                                                                                                                                                                                                                                                                                                                                                                                                                                                                                                                                                                                                         | Price |
| 6          | Corner Table<br>COF-6                    | Size: Length:- 1050mm, Width:-1050mm, Height:-760 mm. C-Frame & tubular cold rolled close annealed steel structure. Fabrication involves only MIG/TIG & Spot welding .Top made of 18mm thick PLPB. PVC Edge beading of 2mm thick by Through Feed Machine. Electrical Cable Tray made of 0.6mm thk MS cold rolled close annealed sheet press formed 3 fold 150mm ht. Provision to run cable in legs. Drum Type Leveller. Metal keyboard tray and removable CPU stand. All steel components are epoxy powder coated after seven tanks anti corrosion treatment of surface.  The overall appearance of the product shall be as per photograph                                                                            | P.O.R |
| Sr.<br>No. | Product Detail                           | Specification                                                                                                                                                                                                                                                                                                                                                                                                                                                                                                                                                                                                                                                                                                         | Price |
| 7          | Keyboard Tray<br>COF-7                   | Size:- Width:490mm, Depth:245 mm.,( Size without telescopic channel) Made up of prime quality MS cold rolled close annealed sheet of 0.8mm thk. Fitted with branded telescopic channel, Top hanging brackets are provided. All steel components are epoxy powder coated after seven tanks anti corrosion treatment of surface.  Overall appearance shall be as shown in picture.                                                                                                                                                                                                                                                                                                                                      | P.O.R |