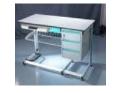

Please contact our sales department before ordering.

| Sr.<br>No. | Product Detail                           | Specification                                                                                                                                                                                                                                                                                                                                                                                                                                                                                                                                                                                                                                                                                                         | Price |
|------------|------------------------------------------|-----------------------------------------------------------------------------------------------------------------------------------------------------------------------------------------------------------------------------------------------------------------------------------------------------------------------------------------------------------------------------------------------------------------------------------------------------------------------------------------------------------------------------------------------------------------------------------------------------------------------------------------------------------------------------------------------------------------------|-------|
| 1          | Computer<br>Table- COF-1                 | Size:- Length: 900mm, Width:600mm, Height: 750mm. C-Frame & Tubular cold rolled close annealed Steel Structure. Fabrication involves only MIG/TIG & Spot welding .Top & shelf made of 18mm thick pre-laminated particle board. PVC Edge beading of 2mm edges by Through Feed Machine. Shelf adjustable on steel brackets. Removable tubular CPU stand and an embossed modesty panel below table top provided. Provision for wire management. Drum Type Leveller. All steel components are epoxy powder coated after seven tanks anti corrosion treatment of surface. The overall appearance of the product shall be as per photograph.                                                                                | P.O.R |
| Sr.<br>No. | Product Detail                           | Specification                                                                                                                                                                                                                                                                                                                                                                                                                                                                                                                                                                                                                                                                                                         | Price |
| 2          | Computer Table-<br>COF-2                 | Size:- Length: 800mm, Width:430mm, Height: 750mm. Frame Structure made of 18mm thick Pre-laminated Particle Board. Key board made of Pre-laminated Particle Board 18mm thick on telescopic channel slide. Casters for Mobility. Design as per photograph, Available in wide range of shades.                                                                                                                                                                                                                                                                                                                                                                                                                          | P.O.R |
| Sr.<br>No. | Product Detail                           | Specification                                                                                                                                                                                                                                                                                                                                                                                                                                                                                                                                                                                                                                                                                                         | Price |
| 3          | Computer Table-<br>COF-3                 | Size:- Length: 1300mm, Width:600mm, Height: 750mm C- Frame & Tubular cold rolled close annealed Steel Structure. Fabrication involves only MIG/TIG & Spot welding .Top & shelf made of 18mm thick pre-laminated particle board. Edge beading of edges by Through Feed Machine. Shelf adjustable on steel brackets. Removable tubular CPU stand and an embossed modesty panel below table top provided. Provision for wire management. Drum Type Leveler. Fitted with 3 drawer storage box ( W 350mm D 575mm H 430mm ). All steel components are epoxy powder coated after seven tanks anti corrosion treatment of surface.  The overall appearance of the product shall be as per photograph.                         | P.O.R |
| Sr.<br>No. | Product Detail                           | Specification                                                                                                                                                                                                                                                                                                                                                                                                                                                                                                                                                                                                                                                                                                         | Price |
| 4          | Computer table-<br>COF-4                 | Size: Length:- 900mm, Width:-450mm, Height:-750 mm. C–Frame & tubular cold rolled close annealed steel structure. Fabrication involves only MIG/TIG & Spot welding. Top made of 18mm thick Pre-laminated Particle Board. PVC Edge beading of 2mm thick by Through Feed Machine. Electrical Cable Tray made of 0.6mm thk MS cold rolled close annealed sheet press formed 3 fold 115mm ht. Provision to run cable in legs. Drum Type Leveller. Metal keyboard tray and removable CPU stand. All steel components are epoxy powder coated after seven tanks anti corrosion treatment of surface.  The overall appearance of the product shall be as per photograph.                                                     | P.O.R |
| Sr.<br>No. | Product Detail                           | Specification                                                                                                                                                                                                                                                                                                                                                                                                                                                                                                                                                                                                                                                                                                         | Price |
| 5          | Computer table-<br>add-on unit.<br>COF-5 | Size: Length:- 900mm, Width:-450mm, Height:-750 mm. C–Frame & tubular cold rolled close annealed steel structure. Fabrication involves only MIG/TIG & Spot welding .Top made of 18mm thick Pre-laminated Particle Board. PVC Edge beading of 2mm thick by through Feed Machine. Electrical Cable Tray made of 0.6mm thk MS cold rolled close annealed sheet press formed 3 fold 115mm ht. Provision to run cable in legs. Drum Type Leveller. Metal keyboard tray and removable CPU stand. All steel components are epoxy powder coated after seven tanks anti corrosion treatment of surface. The overall appearance of the product shall be as per photograph. Note: Add on table can be used with main table only. | P.O.R |
| Sr.<br>No. | Product Detail                           | Specification                                                                                                                                                                                                                                                                                                                                                                                                                                                                                                                                                                                                                                                                                                         | Price |
| 6          | Corner Table<br>COF-6                    | Size: Length:- 1050mm, Width:-1050mm, Height:-760 mm. C-Frame & tubular cold rolled close annealed steel structure. Fabrication involves only MIG/TIG & Spot welding .Top made of 18mm thick PLPB. PVC Edge beading of 2mm thick by Through Feed Machine. Electrical Cable Tray made of 0.6mm thk MS cold rolled close annealed sheet press formed 3 fold 150mm ht. Provision to run cable in legs. Drum Type Leveller. Metal keyboard tray and removable CPU stand. All steel components are epoxy powder coated after seven tanks anti corrosion treatment of surface.  The overall appearance of the product shall be as per photograph                                                                            | P.O.R |
| Sr.<br>No. | Product Detail                           | Specification                                                                                                                                                                                                                                                                                                                                                                                                                                                                                                                                                                                                                                                                                                         | Price |
| 7          | Keyboard Tray<br>COF-7                   | Size:- Width:490mm, Depth:245 mm.,( Size without telescopic channel) Made up of prime quality MS cold rolled close annealed sheet of 0.8mm thk. Fitted with branded telescopic channel, Top hanging brackets are provided. All steel components are epoxy powder coated after seven tanks anti corrosion treatment of surface.  Overall appearance shall be as shown in picture.                                                                                                                                                                                                                                                                                                                                      | P.O.R |