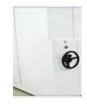

---------------------------------------------------------------------------------------------------------------------------------------------------------------------------------|-------|
| 92         | COMPACTOR-<br>Single Body-<br>Mobile-Main Unit<br>COF-92 | Size-900x450x2100 ht. The system has a rigid knock down construction made out of 0.8 mm thick cold rolled close annealed steel body. Adjustable shelves made up of 0.8 mm thick cold rolled close annealed sheet. Bottom track channel is 100x25x2 mm. With central locking arrangement. Each body has 5 loading levels adjustable shelves of load carrying capacity is 50 kg per shelf. All steel components are treated for anti rust surface and powder coated with epoxy polyester powder with dry film thickness of minimum 45-50 microns. | P.O.R |



| Sr.<br>No. | Product Detail                              | Specification                                                                                                                                                                                                                                                                                                                                                                                                                                                                                                                                    | Price |
|------------|---------------------------------------------|------------------------------------------------------------------------------------------------------------------------------------------