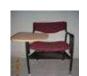

------------------------------------------------------------------------------------------------------------------------------------------------------------------------------------------------------------------------------------------------------------------------------------------------------------------------------------------------------------|-------|
| 213        | Chair Scandy<br>Tablet (Half | Size: Height: 830mm, Seat height: 460mm, Tablet Height: 665mm, Depth: 580mm, Width: 535mm. Under Structure made of 18mm dia 1.2mm thick MS cold rolled close annealed tube, fitted with Upholstered seat and back made from 12mm Hot press ply with high density foam. Tablet made of 18mm thick Pre-laminated Particle Board. Tapestry 0.6 Mtr Overall appearance of Chair as shown in picture. | P.O.R |



| Sr.<br>No. | Product Detail               | Specification                                                                                                                                                                                                                                                                                                                                                                                      | Price |
|------------|------------------------------|----------------------------------------------------------------------------------------------------------------------------------------------------------------------------------------------------------------------------------------------------------------------------------------------------------------------