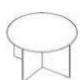

| Sr.<br>No. | Product Detail | Specification                                                                                                                                                                                                                                                                                                                                                                                     | Price |
|------------|----------------|---------------------------------------------------------------------------------------------------------------------------------------------------------------------------------------------------------------------------------------------------------------------------------------------------------------------------------------------------------------------------------------------------|-------|
| 28         |                | Diameter 1200mm height: 750mm Top made of 25 thk and base structure in Plus shape made of 18mm .thk pre-laminated particle board. All edges covered with pvc edge beading. Fitted with floor levellers at bottom. OR Frame made of 1.2 mm thk M.S. cold rolled close annealed tube duly Powder Coated/ Chrome plated. Fitted with 25mm Prelaminated Particle Board top or Glass Top - 12mm thick. | P.O.R |