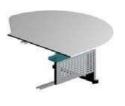

Please contact our sales department before ordering.

| Sr.<br>No. | Product Detail                           | Specification                                                                                                                                                                                                                                                                                                                                                                                                                                                                                                                                                                                                                                                                                                         | Price |
|------------|------------------------------------------|-----------------------------------------------------------------------------------------------------------------------------------------------------------------------------------------------------------------------------------------------------------------------------------------------------------------------------------------------------------------------------------------------------------------------------------------------------------------------------------------------------------------------------------------------------------------------------------------------------------------------------------------------------------------------------------------------------------------------|-------|
| 1          | Computer<br>Table- COF-1                 | Size:- Length: 900mm, Width:600mm, Height: 750mm. C-Frame & Tubular cold rolled close annealed Steel Structure. Fabrication involves only MIG/TIG & Spot welding .Top & shelf made of 18mm thick pre-laminated particle board. PVC Edge beading of 2mm edges by Through Feed Machine. Shelf adjustable on steel brackets. Removable tubular CPU stand and an embossed modesty panel below table top provided. Provision for wire management. Drum Type Leveller. All steel components are epoxy powder coated after seven tanks anti corrosion treatment of surface. The overall appearance of the product shall be as per photograph.                                                                                | P.O.R |
| Sr.<br>No. | Product Detail                           | Specification                                                                                                                                                                                                                                                                                                                                                                                                                                                                                                                                                                                                                                                                                                         | Price |
| 2          | Computer Table-<br>COF-2                 | Size:- Length: 800mm, Width:430mm, Height: 750mm. Frame Structure made of 18mm thick Pre-laminated Particle Board. Key board made of Pre-laminated Particle Board 18mm thick on telescopic channel slide. Casters for Mobility. Design as per photograph, Available in wide range of shades.                                                                                                                                                                                                                                                                                                                                                                                                                          | P.O.R |
| Sr.<br>No. | Product Detail                           | Specification                                                                                                                                                                                                                                                                                                                                                                                                                                                                                                                                                                                                                                                                                                         | Price |
| 3          | Computer Table-<br>COF-3                 | Size:- Length: 1300mm, Width:600mm, Height: 750mm C- Frame & Tubular cold rolled close annealed Steel Structure. Fabrication involves only MIG/TIG & Spot welding .Top & shelf made of 18mm thick pre-laminated particle board. Edge beading of edges by Through Feed Machine. Shelf adjustable on steel brackets. Removable tubular CPU stand and an embossed modesty panel below table top provided. Provision for wire management. Drum Type Leveler. Fitted with 3 drawer storage box ( W 350mm D 575mm H 430mm ). All steel components are epoxy powder coated after seven tanks anti corrosion treatment of surface.  The overall appearance of the product shall be as per photograph.                         | P.O.R |
| Sr.<br>No. | Product Detail                           | Specification                                                                                                                                                                                                                                                                                                                                                                                                                                                                                                                                                                                                                                                                                                         | Price |
| 4          | Computer table-<br>COF-4                 | Size: Length:- 900mm, Width:-450mm, Height:-750 mm. C–Frame & tubular cold rolled close annealed steel structure. Fabrication involves only MIG/TIG & Spot welding. Top made of 18mm thick Pre-laminated Particle Board. PVC Edge beading of 2mm thick by Through Feed Machine. Electrical Cable Tray made of 0.6mm thk MS cold rolled close annealed sheet press formed 3 fold 115mm ht. Provision to run cable in legs. Drum Type Leveller. Metal keyboard tray and removable CPU stand. All steel components are epoxy powder coated after seven tanks anti corrosion treatment of surface.  The overall appearance of the product shall be as per photograph.                                                     | P.O.R |
| Sr.<br>No. | Product Detail                           | Specification                                                                                                                                                                                                                                                                                                                                                                                                                                                                                                                                                                                                                                                                                                         | Price |
| 5          | Computer table-<br>add-on unit.<br>COF-5 | Size: Length:- 900mm, Width:-450mm, Height:-750 mm. C–Frame & tubular cold rolled close annealed steel structure. Fabrication involves only MIG/TIG & Spot welding .Top made of 18mm thick Pre-laminated Particle Board. PVC Edge beading of 2mm thick by through Feed Machine. Electrical Cable Tray made of 0.6mm thk MS cold rolled close annealed sheet press formed 3 fold 115mm ht. Provision to run cable in legs. Drum Type Leveller. Metal keyboard tray and removable CPU stand. All steel components are epoxy powder coated after seven tanks anti corrosion treatment of surface. The overall appearance of the product shall be as per photograph. Note: Add on table can be used with main table only. | P.O.R |
| Sr.<br>No. | Product Detail                           | Specification                                                                                                                                                                                                                                                                                                                                                                                                                                                                                                                                                                                                                                                                                                         | Price |
| 6          | Corner Table<br>COF-6                    | Size: Length:- 1050mm, Width:-1050mm, Height:-760 mm. C-Frame & tubular cold rolled close annealed steel structure. Fabrication involves only MIG/TIG & Spot welding .Top made of 18mm thick PLPB. PVC Edge beading of 2mm thick by Through Feed Machine. Electrical Cable Tray made of 0.6mm thk MS cold rolled close annealed sheet press formed 3 fold 150mm ht. Provision to run cable in legs. Drum Type Leveller. Metal keyboard tray and removable CPU stand. All steel components are epoxy powder coated after seven tanks anti corrosion treatment of surface.  The overall appearance of the product shall be as per photograph                                                                            | P.O.R |
| Sr.<br>No. | Product Detail                           | Specification                                                                                                                                                                                                                                                                                                                                                                                                                                                                                                                                                                                                                                                                                                         | Price |
| 7          | Keyboard Tray<br>COF-7                   | Size:- Width:490mm, Depth:245 mm.,( Size without telescopic channel) Made up of prime quality MS cold rolled close annealed sheet of 0.8mm thk. Fitted with branded telescopic channel, Top hanging brackets are provided. All steel components are epoxy powder coated after seven tanks anti corrosion treatment of surface.  Overall appearance shall be as shown in picture.                                                                                                                                                                                                                                                                                                                                      | P.O.R |