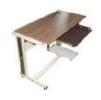

Please contact our sales department before ordering.

| Sr.<br>No. | Product Detail                           | Specification                                                                                                                                                                                                                                                                                                                                                                                                                                                                                                                                                                                                                                                                                                         | Price |
|------------|------------------------------------------|-----------------------------------------------------------------------------------------------------------------------------------------------------------------------------------------------------------------------------------------------------------------------------------------------------------------------------------------------------------------------------------------------------------------------------------------------------------------------------------------------------------------------------------------------------------------------------------------------------------------------------------------------------------------------------------------------------------------------|-------|
| 1          | Computer<br>Table- COF-1                 | Size:- Length: 900mm, Width:600mm, Height: 750mm. C-Frame & Tubular cold rolled close annealed Steel Structure. Fabrication involves only MIG/TIG & Spot welding .Top & shelf made of 18mm thick pre-laminated particle board. PVC Edge beading of 2mm edges by Through Feed Machine. Shelf adjustable on steel brackets. Removable tubular CPU stand and an embossed modesty panel below table top provided. Provision for wire management. Drum Type Leveller. All steel components are epoxy powder coated after seven tanks anti corrosion treatment of surface. The overall appearance of the product shall be as per photograph.                                                                                | P.O.R |
| Sr.<br>No. | Product Detail                           | Specification                                                                                                                                                                                                                                                                                                                                                                                                                                                                                                                                                                                                                                                                                                         | Price |
| 2          | Computer Table-<br>COF-2                 | Size:- Length: 800mm, Width:430mm, Height: 750mm. Frame Structure made of 18mm thick Pre-laminated Particle Board. Key board made of Pre-laminated Particle Board 18mm thick on telescopic channel slide. Casters for Mobility. Design as per photograph, Available in wide range of shades.                                                                                                                                                                                                                                                                                                                                                                                                                          | P.O.R |
| Sr.<br>No. | Product Detail                           | Specification                                                                                                                                                                                                                                                                                                                                                                                                                                                                                                                                                                                                                                                                                                         | Price |
| 3          | Computer Table-<br>COF-3                 | Size:- Length: 1300mm, Width:600mm, Height: 750mm C- Frame & Tubular cold rolled close annealed Steel Structure. Fabrication involves only MIG/TIG & Spot welding .Top & shelf made of 18mm thick pre-laminated particle board. Edge beading of edges by Through Feed Machine. Shelf adjustable on steel brackets. Removable tubular CPU stand and an embossed modesty panel below table top provided. Provision for wire management. Drum Type Leveler. Fitted with 3 drawer storage box ( W 350mm D 575mm H 430mm ). All steel components are epoxy powder coated after seven tanks anti corrosion treatment of surface.  The overall appearance of the product shall be as per photograph.                         | P.O.R |
| Sr.<br>No. | Product Detail                           | Specification                                                                                                                                                                                                                                                                                                                                                                                                                                                                                                                                                                                                                                                                                                         | Price |
| 4          | Computer table-<br>COF-4                 | Size: Length:- 900mm, Width:-450mm, Height:-750 mm. C–Frame & tubular cold rolled close annealed steel structure. Fabrication involves only MIG/TIG & Spot welding. Top made of 18mm thick Pre-laminated Particle Board. PVC Edge beading of 2mm thick by Through Feed Machine. Electrical Cable Tray made of 0.6mm thk MS cold rolled close annealed sheet press formed 3 fold 115mm ht. Provision to run cable in legs. Drum Type Leveller. Metal keyboard tray and removable CPU stand. All steel components are epoxy powder coated after seven tanks anti corrosion treatment of surface.  The overall appearance of the product shall be as per photograph.                                                     | P.O.R |
| Sr.<br>No. | Product Detail                           | Specification                                                                                                                                                                                                                                                                                                                                                                                                                                                                                                                                                                                                                                                                                                         | Price |
| 5          | Computer table-<br>add-on unit.<br>COF-5 | Size: Length:- 900mm, Width:-450mm, Height:-750 mm. C–Frame & tubular cold rolled close annealed steel structure. Fabrication involves only MIG/TIG & Spot welding .Top made of 18mm thick Pre-laminated Particle Board. PVC Edge beading of 2mm thick by through Feed Machine. Electrical Cable Tray made of 0.6mm thk MS cold rolled close annealed sheet press formed 3 fold 115mm ht. Provision to run cable in legs. Drum Type Leveller. Metal keyboard tray and removable CPU stand. All steel components are epoxy powder coated after seven tanks anti corrosion treatment of surface. The overall appearance of the product shall be as per photograph. Note: Add on table can be used with main table only. | P.O.R |
| Sr.<br>No. | Product Detail                           | Specification                                                                                                                                                                                                                                                                                                                                                                                                                                                                                                                                                                                                                                                                                                         | Price |
| 6          | Corner Table<br>COF-6                    | Size: Length:- 1050mm, Width:-1050mm, Height:-760 mm. C-Frame & tubular cold rolled close annealed steel structure. Fabrication involves only MIG/TIG & Spot welding .Top made of 18mm thick PLPB. PVC Edge beading of 2mm thick by Through Feed Machine. Electrical Cable Tray made of 0.6mm thk MS cold rolled close annealed sheet press formed 3 fold 150mm ht. Provision to run cable in legs. Drum Type Leveller. Metal keyboard tray and removable CPU stand. All steel components are epoxy powder coated after seven tanks anti corrosion treatment of surface.  The overall appearance of the product shall be as per photograph                                                                            | P.O.R |
| Sr.<br>No. | Product Detail                           | Specification                                                                                                                                                                                                                                                                                                                                                                                                                                                                                                                                                                                                                                                                                                         | Price |
| 7          | Keyboard Tray<br>COF-7                   | Size:- Width:490mm, Depth:245 mm.,( Size without telescopic channel) Made up of prime quality MS cold rolled close annealed sheet of 0.8mm thk. Fitted with branded telescopic channel, Top hanging brackets are provided. All steel components are epoxy powder coated after seven tanks anti corrosion treatment of surface.  Overall appearance shall be as shown in picture.                                                                                                                                                                                                                                                                                                                                      | P.O.R |