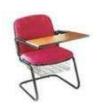

------------------------------------------------------------------|-------|
| 215        | Chair Ergo-Tab<br>With (Full Tablet)<br>COF-215 | Size: Total Height-850mm, Seat Height: 440mm, Tablet Height: 665mm, Depth 270mm & Width: 550mm. Under Structure cantilever type MS cold rolled close annealed Tube 1.6 mm thick. Hot pressed ply wood with steel T-Nuts for rigid fastening. Single piece integral skin PU arm rest. Quality tapestry. High density PU moulded cushion. Book rack made of plastic coated wire mesh fitted at bottom of seat and tablet made of 18mm thick Prelaminated Particle Board. All steel components are epoxy powder coated followed by seven tanks anti corrosion treatment of surface. Upholstery 1.5 Meter The overall appearance of the product shall be as per photograph. | P.O.R |









| Sr.<br>No. | Product Detail                                  | Specification                                                                                                                                                                                                                                                                                                                                                                                                                                                                                                                                                                                                                                                           | Price |
|------------|-------------------------------------------------|-----