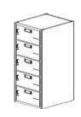

Please contact our sales department before ordering.

| Sr.<br>No. | Product Detail                           | Specification                                                                                                                                                                                                                                                                                                                                                                                                                                                                                                                                                                                                                                                                                                         | Price |
|------------|------------------------------------------|-----------------------------------------------------------------------------------------------------------------------------------------------------------------------------------------------------------------------------------------------------------------------------------------------------------------------------------------------------------------------------------------------------------------------------------------------------------------------------------------------------------------------------------------------------------------------------------------------------------------------------------------------------------------------------------------------------------------------|-------|
| 1          | Computer<br>Table- COF-1                 | Size:- Length: 900mm, Width:600mm, Height: 750mm. C-Frame & Tubular cold rolled close annealed Steel Structure. Fabrication involves only MIG/TIG & Spot welding .Top & shelf made of 18mm thick pre-laminated particle board. PVC Edge beading of 2mm edges by Through Feed Machine. Shelf adjustable on steel brackets. Removable tubular CPU stand and an embossed modesty panel below table top provided. Provision for wire management. Drum Type Leveller. All steel components are epoxy powder coated after seven tanks anti corrosion treatment of surface. The overall appearance of the product shall be as per photograph.                                                                                | P.O.R |
| Sr.<br>No. | Product Detail                           | Specification                                                                                                                                                                                                                                                                                                                                                                                                                                                                                                                                                                                                                                                                                                         | Price |
| 2          | Computer Table-<br>COF-2                 | Size:- Length: 800mm, Width:430mm, Height: 750mm. Frame Structure made of 18mm thick Pre-laminated Particle Board. Key board made of Pre-laminated Particle Board 18mm thick on telescopic channel slide. Casters for Mobility. Design as per photograph, Available in wide range of shades.                                                                                                                                                                                                                                                                                                                                                                                                                          | P.O.R |
| Sr.<br>No. | Product Detail                           | Specification                                                                                                                                                                                                                                                                                                                                                                                                                                                                                                                                                                                                                                                                                                         | Price |
| 3          | Computer Table-<br>COF-3                 | Size:- Length: 1300mm, Width:600mm, Height: 750mm C- Frame & Tubular cold rolled close annealed Steel Structure. Fabrication involves only MIG/TIG & Spot welding .Top & shelf made of 18mm thick pre-laminated particle board. Edge beading of edges by Through Feed Machine. Shelf adjustable on steel brackets. Removable tubular CPU stand and an embossed modesty panel below table top provided. Provision for wire management. Drum Type Leveler. Fitted with 3 drawer storage box ( W 350mm D 575mm H 430mm ). All steel components are epoxy powder coated after seven tanks anti corrosion treatment of surface.  The overall appearance of the product shall be as per photograph.                         | P.O.R |
| Sr.<br>No. | Product Detail                           | Specification                                                                                                                                                                                                                                                                                                                                                                                                                                                                                                                                                                                                                                                                                                         | Price |
| 4          | Computer table-<br>COF-4                 | Size: Length:- 900mm, Width:-450mm, Height:-750 mm. C–Frame & tubular cold rolled close annealed steel structure. Fabrication involves only MIG/TIG & Spot welding. Top made of 18mm thick Pre-laminated Particle Board. PVC Edge beading of 2mm thick by Through Feed Machine. Electrical Cable Tray made of 0.6mm thk MS cold rolled close annealed sheet press formed 3 fold 115mm ht. Provision to run cable in legs. Drum Type Leveller. Metal keyboard tray and removable CPU stand. All steel components are epoxy powder coated after seven tanks anti corrosion treatment of surface.  The overall appearance of the product shall be as per photograph.                                                     | P.O.R |
| Sr.<br>No. | Product Detail                           | Specification                                                                                                                                                                                                                                                                                                                                                                                                                                                                                                                                                                                                                                                                                                         | Price |
| 5          | Computer table-<br>add-on unit.<br>COF-5 | Size: Length:- 900mm, Width:-450mm, Height:-750 mm. C–Frame & tubular cold rolled close annealed steel structure. Fabrication involves only MIG/TIG & Spot welding .Top made of 18mm thick Pre-laminated Particle Board. PVC Edge beading of 2mm thick by through Feed Machine. Electrical Cable Tray made of 0.6mm thk MS cold rolled close annealed sheet press formed 3 fold 115mm ht. Provision to run cable in legs. Drum Type Leveller. Metal keyboard tray and removable CPU stand. All steel components are epoxy powder coated after seven tanks anti corrosion treatment of surface. The overall appearance of the product shall be as per photograph. Note: Add on table can be used with main table only. | P.O.R |
| Sr.<br>No. | Product Detail                           | Specification                                                                                                                                                                                                                                                                                                                                                                                                                                                                                                                                                                                                                                                                                                         | Price |
| 6          | Corner Table<br>COF-6                    | Size: Length:- 1050mm, Width:-1050mm, Height:-760 mm. C-Frame & tubular cold rolled close annealed steel structure. Fabrication involves only MIG/TIG & Spot welding .Top made of 18mm thick PLPB. PVC Edge beading of 2mm thick by Through Feed Machine. Electrical Cable Tray made of 0.6mm thk MS cold rolled close annealed sheet press formed 3 fold 150mm ht. Provision to run cable in legs. Drum Type Leveller. Metal keyboard tray and removable CPU stand. All steel components are epoxy powder coated after seven tanks anti corrosion treatment of surface.  The overall appearance of the product shall be as per photograph                                                                            | P.O.R |
| Sr.<br>No. | Product Detail                           | Specification                                                                                                                                                                                                                                                                                                                                                                                                                                                                                                                                                                                                                                                                                                         | Price |
| 7          | Keyboard Tray<br>COF-7                   | Size:- Width:490mm, Depth:245 mm.,( Size without telescopic channel) Made up of prime quality MS cold rolled close annealed sheet of 0.8mm thk. Fitted with branded telescopic channel, Top hanging brackets are provided. All steel components are epoxy powder coated after seven tanks anti corrosion treatment of surface.  Overall appearance shall be as shown in picture.                                                                                                                                                                                                                                                                                                                                      | P.O.R |