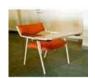

----------------------------------------------------------------------------------------------------------------------------------------------------------------------------------------------------------------------------------------------------------------------------------------------------------------------------------------------------------|-------|
| 214        | Chair Scandy<br>Tablet (Full | Size: Height: 830mm, Seat height: 460mm, Tablet Height: 665mm, Depth: 580mm, Width: 535mm. Under Structure made of 18mm dia 1.2mm thick MS cold rolled close annealed tube, fitted with Upholstered seat and back made from 12mm Hot press ply with high density foam. Tablet made of 18mm thick Pre-laminated Particle Board. Tapestry - 0.6 Mtr Overall appearance of Chair as shown in picture. | P.O.R |



| Sr.<br>No. | Product Detail                                  | Specification                                                                                                                                                                                                                                                                                                                                                                                                                                                                                                                                                                                                                                                           | Price |
|------------|-------------------------------------------------|-----------