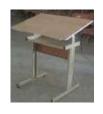

Please contact our sales department before ordering.

| Sr.<br>No. | Product Detail                           | Specification                                                                                                                                                                                                                                                                                                                                                                                                                                                                                                                                                                                                                                                                                                         | Price |
|------------|------------------------------------------|-----------------------------------------------------------------------------------------------------------------------------------------------------------------------------------------------------------------------------------------------------------------------------------------------------------------------------------------------------------------------------------------------------------------------------------------------------------------------------------------------------------------------------------------------------------------------------------------------------------------------------------------------------------------------------------------------------------------------|-------|
| 1          | Computer<br>Table- COF-1                 | Size:- Length: 900mm, Width:600mm, Height: 750mm. C-Frame & Tubular cold rolled close annealed Steel Structure. Fabrication involves only MIG/TIG & Spot welding .Top & shelf made of 18mm thick pre-laminated particle board. PVC Edge beading of 2mm edges by Through Feed Machine. Shelf adjustable on steel brackets. Removable tubular CPU stand and an embossed modesty panel below table top provided. Provision for wire management. Drum Type Leveller. All steel components are epoxy powder coated after seven tanks anti corrosion treatment of surface. The overall appearance of the product shall be as per photograph.                                                                                | P.O.R |
| Sr.<br>No. | Product Detail                           | Specification                                                                                                                                                                                                                                                                                                                                                                                                                                                                                                                                                                                                                                                                                                         | Price |
| 2          | Computer Table-<br>COF-2                 | Size:- Length: 800mm, Width:430mm, Height: 750mm. Frame Structure made of 18mm thick Pre-laminated Particle Board. Key board made of Pre-laminated Particle Board 18mm thick on telescopic channel slide. Casters for Mobility. Design as per photograph, Available in wide range of shades.                                                                                                                                                                                                                                                                                                                                                                                                                          | P.O.R |
| Sr.<br>No. | Product Detail                           | Specification                                                                                                                                                                                                                                                                                                                                                                                                                                                                                                                                                                                                                                                                                                         | Price |
| 3          | Computer Table-<br>COF-3                 | Size:- Length: 1300mm, Width:600mm, Height: 750mm C- Frame & Tubular cold rolled close annealed Steel Structure. Fabrication involves only MIG/TIG & Spot welding .Top & shelf made of 18mm thick pre-laminated particle board. Edge beading of edges by Through Feed Machine. Shelf adjustable on steel brackets. Removable tubular CPU stand and an embossed modesty panel below table top provided. Provision for wire management. Drum Type Leveler. Fitted with 3 drawer storage box ( W 350mm D 575mm H 430mm ). All steel components are epoxy powder coated after seven tanks anti corrosion treatment of surface.  The overall appearance of the product shall be as per photograph.                         | P.O.R |
| Sr.<br>No. | Product Detail                           | Specification                                                                                                                                                                                                                                                                                                                                                                                                                                                                                                                                                                                                                                                                                                         | Price |
| 4          | Computer table-<br>COF-4                 | Size: Length:- 900mm, Width:-450mm, Height:-750 mm. C–Frame & tubular cold rolled close annealed steel structure. Fabrication involves only MIG/TIG & Spot welding. Top made of 18mm thick Pre-laminated Particle Board. PVC Edge beading of 2mm thick by Through Feed Machine. Electrical Cable Tray made of 0.6mm thk MS cold rolled close annealed sheet press formed 3 fold 115mm ht. Provision to run cable in legs. Drum Type Leveller. Metal keyboard tray and removable CPU stand. All steel components are epoxy powder coated after seven tanks anti corrosion treatment of surface.  The overall appearance of the product shall be as per photograph.                                                     | P.O.R |
| Sr.<br>No. | Product Detail                           | Specification                                                                                                                                                                                                                                                                                                                                                                                                                                                                                                                                                                                                                                                                                                         | Price |
| 5          | Computer table-<br>add-on unit.<br>COF-5 | Size: Length:- 900mm, Width:-450mm, Height:-750 mm. C–Frame & tubular cold rolled close annealed steel structure. Fabrication involves only MIG/TIG & Spot welding .Top made of 18mm thick Pre-laminated Particle Board. PVC Edge beading of 2mm thick by through Feed Machine. Electrical Cable Tray made of 0.6mm thk MS cold rolled close annealed sheet press formed 3 fold 115mm ht. Provision to run cable in legs. Drum Type Leveller. Metal keyboard tray and removable CPU stand. All steel components are epoxy powder coated after seven tanks anti corrosion treatment of surface. The overall appearance of the product shall be as per photograph. Note: Add on table can be used with main table only. | P.O.R |
| Sr.<br>No. | Product Detail                           | Specification                                                                                                                                                                                                                                                                                                                                                                                                                                                                                                                                                                                                                                                                                                         | Price |
| 6          | Corner Table<br>COF-6                    | Size: Length:- 1050mm, Width:-1050mm, Height:-760 mm. C-Frame & tubular cold rolled close annealed steel structure. Fabrication involves only MIG/TIG & Spot welding .Top made of 18mm thick PLPB. PVC Edge beading of 2mm thick by Through Feed Machine. Electrical Cable Tray made of 0.6mm thk MS cold rolled close annealed sheet press formed 3 fold 150mm ht. Provision to run cable in legs. Drum Type Leveller. Metal keyboard tray and removable CPU stand. All steel components are epoxy powder coated after seven tanks anti corrosion treatment of surface.  The overall appearance of the product shall be as per photograph                                                                            | P.O.R |
| Sr.<br>No. | Product Detail                           | Specification                                                                                                                                                                                                                                                                                                                                                                                                                                                                                                                                                                                                                                                                                                         | Price |
| 7          | Keyboard Tray<br>COF-7                   | Size:- Width:490mm, Depth:245 mm.,( Size without telescopic channel) Made up of prime quality MS cold rolled close annealed sheet of 0.8mm thk. Fitted with branded telescopic channel, Top hanging brackets are provided. All steel components are epoxy powder coated after seven tanks anti corrosion treatment of surface.  Overall appearance shall be as shown in picture.                                                                                                                                                                                                                                                                                                                                      | P.O.R |