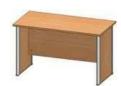

Please contact our sales department before ordering.

| Sr.<br>No. | Product Detail                           | Specification                                                                                                                                                                                                                                                                                                                                                                                                                                                                                                                                                                                                                                                                                                         | Price |
|------------|------------------------------------------|-----------------------------------------------------------------------------------------------------------------------------------------------------------------------------------------------------------------------------------------------------------------------------------------------------------------------------------------------------------------------------------------------------------------------------------------------------------------------------------------------------------------------------------------------------------------------------------------------------------------------------------------------------------------------------------------------------------------------|-------|
| 1          | Computer<br>Table- COF-1                 | Size:- Length: 900mm, Width:600mm, Height: 750mm. C-Frame & Tubular cold rolled close annealed Steel Structure. Fabrication involves only MIG/TIG & Spot welding .Top & shelf made of 18mm thick pre-laminated particle board. PVC Edge beading of 2mm edges by Through Feed Machine. Shelf adjustable on steel brackets. Removable tubular CPU stand and an embossed modesty panel below table top provided. Provision for wire management. Drum Type Leveller. All steel components are epoxy powder coated after seven tanks anti corrosion treatment of surface. The overall appearance of the product shall be as per photograph.                                                                                | P.O.R |
| Sr.<br>No. | Product Detail                           | Specification                                                                                                                                                                                                                                                                                                                                                                                                                                                                                                                                                                                                                                                                                                         | Price |
| 2          | Computer Table-<br>COF-2                 | Size:- Length: 800mm, Width:430mm, Height: 750mm. Frame Structure made of 18mm thick Pre-laminated Particle Board. Key board made of Pre-laminated Particle Board 18mm thick on telescopic channel slide. Casters for Mobility. Design as per photograph, Available in wide range of shades.                                                                                                                                                                                                                                                                                                                                                                                                                          | P.O.R |
| Sr.<br>No. | Product Detail                           | Specification                                                                                                                                                                                                                                                                                                                                                                                                                                                                                                                                                                                                                                                                                                         | Price |
| 3          | Computer Table-<br>COF-3                 | Size:- Length: 1300mm, Width:600mm, Height: 750mm C- Frame & Tubular cold rolled close annealed Steel Structure. Fabrication involves only MIG/TIG & Spot welding .Top & shelf made of 18mm thick pre-laminated particle board. Edge beading of edges by Through Feed Machine. Shelf adjustable on steel brackets. Removable tubular CPU stand and an embossed modesty panel below table top provided. Provision for wire management. Drum Type Leveler. Fitted with 3 drawer storage box ( W 350mm D 575mm H 430mm ). All steel components are epoxy powder coated after seven tanks anti corrosion treatment of surface.  The overall appearance of the product shall be as per photograph.                         | P.O.R |
| Sr.<br>No. | Product Detail                           | Specification                                                                                                                                                                                                                                                                                                                                                                                                                                                                                                                                                                                                                                                                                                         | Price |
| 4          | Computer table-<br>COF-4                 | Size: Length:- 900mm, Width:-450mm, Height:-750 mm. C–Frame & tubular cold rolled close annealed steel structure. Fabrication involves only MIG/TIG & Spot welding. Top made of 18mm thick Pre-laminated Particle Board. PVC Edge beading of 2mm thick by Through Feed Machine. Electrical Cable Tray made of 0.6mm thk MS cold rolled close annealed sheet press formed 3 fold 115mm ht. Provision to run cable in legs. Drum Type Leveller. Metal keyboard tray and removable CPU stand. All steel components are epoxy powder coated after seven tanks anti corrosion treatment of surface.  The overall appearance of the product shall be as per photograph.                                                     | P.O.R |
| Sr.<br>No. | Product Detail                           | Specification                                                                                                                                                                                                                                                                                                                                                                                                                                                                                                                                                                                                                                                                                                         | Price |
| 5          | Computer table-<br>add-on unit.<br>COF-5 | Size: Length:- 900mm, Width:-450mm, Height:-750 mm. C–Frame & tubular cold rolled close annealed steel structure. Fabrication involves only MIG/TIG & Spot welding .Top made of 18mm thick Pre-laminated Particle Board. PVC Edge beading of 2mm thick by through Feed Machine. Electrical Cable Tray made of 0.6mm thk MS cold rolled close annealed sheet press formed 3 fold 115mm ht. Provision to run cable in legs. Drum Type Leveller. Metal keyboard tray and removable CPU stand. All steel components are epoxy powder coated after seven tanks anti corrosion treatment of surface. The overall appearance of the product shall be as per photograph. Note: Add on table can be used with main table only. | P.O.R |
| Sr.<br>No. | Product Detail                           | Specification                                                                                                                                                                                                                                                                                                                                                                                                                                                                                                                                                                                                                                                                                                         | Price |
| 6          | Corner Table<br>COF-6                    | Size: Length:- 1050mm, Width:-1050mm, Height:-760 mm. C-Frame & tubular cold rolled close annealed steel structure. Fabrication involves only MIG/TIG & Spot welding .Top made of 18mm thick PLPB. PVC Edge beading of 2mm thick by Through Feed Machine. Electrical Cable Tray made of 0.6mm thk MS cold rolled close annealed sheet press formed 3 fold 150mm ht. Provision to run cable in legs. Drum Type Leveller. Metal keyboard tray and removable CPU stand. All steel components are epoxy powder coated after seven tanks anti corrosion treatment of surface.  The overall appearance of the product shall be as per photograph                                                                            | P.O.R |
| Sr.<br>No. | Product Detail                           | Specification                                                                                                                                                                                                                                                                                                                                                                                                                                                                                                                                                                                                                                                                                                         | Price |
| 7          | Keyboard Tray<br>COF-7                   | Size:- Width:490mm, Depth:245 mm.,( Size without telescopic channel) Made up of prime quality MS cold rolled close annealed sheet of 0.8mm thk. Fitted with branded telescopic channel, Top hanging brackets are provided. All steel components are epoxy powder coated after seven tanks anti corrosion treatment of surface.  Overall appearance shall be as shown in picture.                                                                                                                                                                                                                                                                                                                                      | P.O.R |