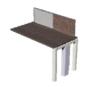

| Sr.<br>No. | Product Detail                                                  | Specification                                                                                                                                                                                                                                                                                                                                                                                                                                                                                                                                    | Price |
|------------|-----------------------------------------------------------------|--------------------------------------------------------------------------------------------------------------------------------------------------------------------------------------------------------------------------------------------------------------------------------------------------------------------------------------------------------------------------------------------------------------------------------------------------------------------------------------------------------------------------------------------------|-------|
| 34         | Linear Workstation Single Side Main Desk (1200mm x 600) without | Non sharing linear workstation Main Desk ( 1200 x 600 ) without pedestal. Made of 25mm thick pre laminated particle board top with pvc edge bending. aluminium frame Screen of size 1050mm x 350mm in With fabric. Under structure of top made up of 50mm x 50mm x 1.6mm thick & 40mm x 40mm x 1.6mm thick erw tube. with provision of horizontal & vertical cable tray made up of 0.8mm cold rolled close annealed sheet curved with bottom & side pillar. All steel components are epoxy powder coated followed by saran tanks anti corrosion. | P.O.R |

| Sr.<br>No. | Product Detail                                                         | Specification                                                                                                                                                                                                                                                                                                                                                                                                                                                                                                                                      | Price |
|------------|------------------------------------------------------------------------|----------------------------------------------------------------------------------------------------------------------------------------------------------------------------------------------------------------------------------------------------------------------------------------------------------------------------------------------------------------------------------------------------------------------------------------------------------------------------------------------------------------------------------------------------|-------|
| 35         | Linear<br>Workstation<br>Single Side Add-<br>on Desk<br>(1200mm x 600) | Non sharing linear workstation Add-on Desk ( 1200 x 600 ) without pedestal. Made of 25mm thick pre laminated particle board top with pvc edge bending, aluminium frame Screen of size 1050mm x 350mm in With fabric. Under structure of top made up of 50mm x 50mm x 1.6mm thick & 40mm x 40mm x 1.6mm thick erw tube, with provision of horizontal & vertical cable tray made up of 0.8mm cold rolled close annealed sheet curved with bottom & side pillar. All steel components are epoxy powder coated followed by seven tanks anti corrosion. | P.O.R |