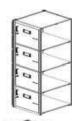

Please contact our sales department before ordering.

| Sr.<br>No. | Product Detail                           | Specification                                                                                                                                                                                                                                                                                                                                                                                                                                                                                                                                                                                                                                                                                                         | Price |
|------------|------------------------------------------|-----------------------------------------------------------------------------------------------------------------------------------------------------------------------------------------------------------------------------------------------------------------------------------------------------------------------------------------------------------------------------------------------------------------------------------------------------------------------------------------------------------------------------------------------------------------------------------------------------------------------------------------------------------------------------------------------------------------------|-------|
| 1          | Computer<br>Table- COF-1                 | Size:- Length: 900mm, Width:600mm, Height: 750mm. C-Frame & Tubular cold rolled close annealed Steel Structure. Fabrication involves only MIG/TIG & Spot welding .Top & shelf made of 18mm thick pre-laminated particle board. PVC Edge beading of 2mm edges by Through Feed Machine. Shelf adjustable on steel brackets. Removable tubular CPU stand and an embossed modesty panel below table top provided. Provision for wire management. Drum Type Leveller. All steel components are epoxy powder coated after seven tanks anti corrosion treatment of surface. The overall appearance of the product shall be as per photograph.                                                                                | P.O.R |
| Sr.<br>No. | Product Detail                           | Specification                                                                                                                                                                                                                                                                                                                                                                                                                                                                                                                                                                                                                                                                                                         | Price |
| 2          | Computer Table-<br>COF-2                 | Size:- Length: 800mm, Width:430mm, Height: 750mm. Frame Structure made of 18mm thick Pre-laminated Particle Board. Key board made of Pre-laminated Particle Board 18mm thick on telescopic channel slide. Casters for Mobility. Design as per photograph, Available in wide range of shades.                                                                                                                                                                                                                                                                                                                                                                                                                          | P.O.R |
| Sr.<br>No. | Product Detail                           | Specification                                                                                                                                                                                                                                                                                                                                                                                                                                                                                                                                                                                                                                                                                                         | Price |
| 3          | Computer Table-<br>COF-3                 | Size:- Length: 1300mm, Width:600mm, Height: 750mm C- Frame & Tubular cold rolled close annealed Steel Structure. Fabrication involves only MIG/TIG & Spot welding .Top & shelf made of 18mm thick pre-laminated particle board. Edge beading of edges by Through Feed Machine. Shelf adjustable on steel brackets. Removable tubular CPU stand and an embossed modesty panel below table top provided. Provision for wire management. Drum Type Leveler. Fitted with 3 drawer storage box ( W 350mm D 575mm H 430mm ). All steel components are epoxy powder coated after seven tanks anti corrosion treatment of surface.  The overall appearance of the product shall be as per photograph.                         | P.O.R |
| Sr.<br>No. | Product Detail                           | Specification                                                                                                                                                                                                                                                                                                                                                                                                                                                                                                                                                                                                                                                                                                         | Price |
| 4          | Computer table-<br>COF-4                 | Size: Length:- 900mm, Width:-450mm, Height:-750 mm. C–Frame & tubular cold rolled close annealed steel structure. Fabrication involves only MIG/TIG & Spot welding. Top made of 18mm thick Pre-laminated Particle Board. PVC Edge beading of 2mm thick by Through Feed Machine. Electrical Cable Tray made of 0.6mm thk MS cold rolled close annealed sheet press formed 3 fold 115mm ht. Provision to run cable in legs. Drum Type Leveller. Metal keyboard tray and removable CPU stand. All steel components are epoxy powder coated after seven tanks anti corrosion treatment of surface.  The overall appearance of the product shall be as per photograph.                                                     | P.O.R |
| Sr.<br>No. | Product Detail                           | Specification                                                                                                                                                                                                                                                                                                                                                                                                                                                                                                                                                                                                                                                                                                         | Price |
| 5          | Computer table-<br>add-on unit.<br>COF-5 | Size: Length:- 900mm, Width:-450mm, Height:-750 mm. C–Frame & tubular cold rolled close annealed steel structure. Fabrication involves only MIG/TIG & Spot welding .Top made of 18mm thick Pre-laminated Particle Board. PVC Edge beading of 2mm thick by through Feed Machine. Electrical Cable Tray made of 0.6mm thk MS cold rolled close annealed sheet press formed 3 fold 115mm ht. Provision to run cable in legs. Drum Type Leveller. Metal keyboard tray and removable CPU stand. All steel components are epoxy powder coated after seven tanks anti corrosion treatment of surface. The overall appearance of the product shall be as per photograph. Note: Add on table can be used with main table only. | P.O.R |
| Sr.<br>No. | Product Detail                           | Specification                                                                                                                                                                                                                                                                                                                                                                                                                                                                                                                                                                                                                                                                                                         | Price |
| 6          | Corner Table<br>COF-6                    | Size: Length:- 1050mm, Width:-1050mm, Height:-760 mm. C-Frame & tubular cold rolled close annealed steel structure. Fabrication involves only MIG/TIG & Spot welding .Top made of 18mm thick PLPB. PVC Edge beading of 2mm thick by Through Feed Machine. Electrical Cable Tray made of 0.6mm thk MS cold rolled close annealed sheet press formed 3 fold 150mm ht. Provision to run cable in legs. Drum Type Leveller. Metal keyboard tray and removable CPU stand. All steel components are epoxy powder coated after seven tanks anti corrosion treatment of surface.  The overall appearance of the product shall be as per photograph                                                                            | P.O.R |
| Sr.<br>No. | Product Detail                           | Specification                                                                                                                                                                                                                                                                                                                                                                                                                                                                                                                                                                                                                                                                                                         | Price |
| 7          | Keyboard Tray<br>COF-7                   | Size:- Width:490mm, Depth:245 mm.,( Size without telescopic channel) Made up of prime quality MS cold rolled close annealed sheet of 0.8mm thk. Fitted with branded telescopic channel, Top hanging brackets are provided. All steel components are epoxy powder coated after seven tanks anti corrosion treatment of surface.  Overall appearance shall be as shown in picture.                                                                                                                                                                                                                                                                                                                                      | P.O.R |