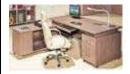

Please contact our sales department before ordering.

| Sr.<br>No. | Product Detail                           | Specification                                                                                                                                                                                                                                                                                                                                                                                                                                                                                                                                                                                                                                                                                                         | Price |
|------------|------------------------------------------|-----------------------------------------------------------------------------------------------------------------------------------------------------------------------------------------------------------------------------------------------------------------------------------------------------------------------------------------------------------------------------------------------------------------------------------------------------------------------------------------------------------------------------------------------------------------------------------------------------------------------------------------------------------------------------------------------------------------------|-------|
| 1          | Computer<br>Table- COF-1                 | Size:- Length: 900mm, Width:600mm, Height: 750mm. C-Frame & Tubular cold rolled close annealed Steel Structure. Fabrication involves only MIG/TIG & Spot welding .Top & shelf made of 18mm thick pre-laminated particle board. PVC Edge beading of 2mm edges by Through Feed Machine. Shelf adjustable on steel brackets. Removable tubular CPU stand and an embossed modesty panel below table top provided. Provision for wire management. Drum Type Leveller. All steel components are epoxy powder coated after seven tanks anti corrosion treatment of surface. The overall appearance of the product shall be as per photograph.                                                                                | P.O.R |
| Sr.<br>No. | Product Detail                           | Specification                                                                                                                                                                                                                                                                                                                                                                                                                                                                                                                                                                                                                                                                                                         | Price |
| 2          | Computer Table-<br>COF-2                 | Size:- Length: 800mm, Width:430mm, Height: 750mm. Frame Structure made of 18mm thick Pre-laminated Particle Board. Key board made of Pre-laminated Particle Board 18mm thick on telescopic channel slide. Casters for Mobility. Design as per photograph, Available in wide range of shades.                                                                                                                                                                                                                                                                                                                                                                                                                          | P.O.R |
| Sr.<br>No. | Product Detail                           | Specification                                                                                                                                                                                                                                                                                                                                                                                                                                                                                                                                                                                                                                                                                                         | Price |
| 3          | Computer Table-<br>COF-3                 | Size:- Length: 1300mm, Width:600mm, Height: 750mm C- Frame & Tubular cold rolled close annealed Steel Structure. Fabrication involves only MIG/TIG & Spot welding .Top & shelf made of 18mm thick pre-laminated particle board. Edge beading of edges by Through Feed Machine. Shelf adjustable on steel brackets. Removable tubular CPU stand and an embossed modesty panel below table top provided. Provision for wire management. Drum Type Leveler. Fitted with 3 drawer storage box ( W 350mm D 575mm H 430mm ). All steel components are epoxy powder coated after seven tanks anti corrosion treatment of surface.  The overall appearance of the product shall be as per photograph.                         | P.O.R |
| Sr.<br>No. | Product Detail                           | Specification                                                                                                                                                                                                                                                                                                                                                                                                                                                                                                                                                                                                                                                                                                         | Price |
| 4          | Computer table-<br>COF-4                 | Size: Length:- 900mm, Width:-450mm, Height:-750 mm. C–Frame & tubular cold rolled close annealed steel structure. Fabrication involves only MIG/TIG & Spot welding. Top made of 18mm thick Pre-laminated Particle Board. PVC Edge beading of 2mm thick by Through Feed Machine. Electrical Cable Tray made of 0.6mm thk MS cold rolled close annealed sheet press formed 3 fold 115mm ht. Provision to run cable in legs. Drum Type Leveller. Metal keyboard tray and removable CPU stand. All steel components are epoxy powder coated after seven tanks anti corrosion treatment of surface.  The overall appearance of the product shall be as per photograph.                                                     | P.O.R |
| Sr.<br>No. | Product Detail                           | Specification                                                                                                                                                                                                                                                                                                                                                                                                                                                                                                                                                                                                                                                                                                         | Price |
| 5          | Computer table-<br>add-on unit.<br>COF-5 | Size: Length:- 900mm, Width:-450mm, Height:-750 mm. C–Frame & tubular cold rolled close annealed steel structure. Fabrication involves only MIG/TIG & Spot welding .Top made of 18mm thick Pre-laminated Particle Board. PVC Edge beading of 2mm thick by through Feed Machine. Electrical Cable Tray made of 0.6mm thk MS cold rolled close annealed sheet press formed 3 fold 115mm ht. Provision to run cable in legs. Drum Type Leveller. Metal keyboard tray and removable CPU stand. All steel components are epoxy powder coated after seven tanks anti corrosion treatment of surface. The overall appearance of the product shall be as per photograph. Note: Add on table can be used with main table only. | P.O.R |
| Sr.<br>No. | Product Detail                           | Specification                                                                                                                                                                                                                                                                                                                                                                                                                                                                                                                                                                                                                                                                                                         | Price |
| 6          | Corner Table<br>COF-6                    | Size: Length:- 1050mm, Width:-1050mm, Height:-760 mm. C-Frame & tubular cold rolled close annealed steel structure. Fabrication involves only MIG/TIG & Spot welding .Top made of 18mm thick PLPB. PVC Edge beading of 2mm thick by Through Feed Machine. Electrical Cable Tray made of 0.6mm thk MS cold rolled close annealed sheet press formed 3 fold 150mm ht. Provision to run cable in legs. Drum Type Leveller. Metal keyboard tray and removable CPU stand. All steel components are epoxy powder coated after seven tanks anti corrosion treatment of surface.  The overall appearance of the product shall be as per photograph                                                                            | P.O.R |
| Sr.<br>No. | Product Detail                           | Specification                                                                                                                                                                                                                                                                                                                                                                                                                                                                                                                                                                                                                                                                                                         | Price |
| 7          | Keyboard Tray<br>COF-7                   | Size:- Width:490mm, Depth:245 mm.,( Size without telescopic channel) Made up of prime quality MS cold rolled close annealed sheet of 0.8mm thk. Fitted with branded telescopic channel, Top hanging brackets are provided. All steel components are epoxy powder coated after seven tanks anti corrosion treatment of surface.  Overall appearance shall be as shown in picture.                                                                                                                                                                                                                                                                                                                                      | P.O.R |