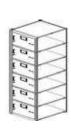

Please contact our sales department before ordering.

| Sr.<br>No. | Product Detail                           | Specification                                                                                                                                                                                                                                                                                                                                                                                                                                                                                                                                                                                                                                                                                                         | Price |
|------------|------------------------------------------|-----------------------------------------------------------------------------------------------------------------------------------------------------------------------------------------------------------------------------------------------------------------------------------------------------------------------------------------------------------------------------------------------------------------------------------------------------------------------------------------------------------------------------------------------------------------------------------------------------------------------------------------------------------------------------------------------------------------------|-------|
| 1          | Computer<br>Table- COF-1                 | Size:- Length: 900mm, Width:600mm, Height: 750mm. C-Frame & Tubular cold rolled close annealed Steel Structure. Fabrication involves only MIG/TIG & Spot welding .Top & shelf made of 18mm thick pre-laminated particle board. PVC Edge beading of 2mm edges by Through Feed Machine. Shelf adjustable on steel brackets. Removable tubular CPU stand and an embossed modesty panel below table top provided. Provision for wire management. Drum Type Leveller. All steel components are epoxy powder coated after seven tanks anti corrosion treatment of surface. The overall appearance of the product shall be as per photograph.                                                                                | P.O.R |
| Sr.<br>No. | Product Detail                           | Specification                                                                                                                                                                                                                                                                                                                                                                                                                                                                                                                                                                                                                                                                                                         | Price |
| 2          | Computer Table-<br>COF-2                 | Size:- Length: 800mm, Width:430mm, Height: 750mm. Frame Structure made of 18mm thick Pre-laminated Particle Board. Key board made of Pre-laminated Particle Board 18mm thick on telescopic channel slide. Casters for Mobility. Design as per photograph, Available in wide range of shades.                                                                                                                                                                                                                                                                                                                                                                                                                          | P.O.R |
| Sr.<br>No. | Product Detail                           | Specification                                                                                                                                                                                                                                                                                                                                                                                                                                                                                                                                                                                                                                                                                                         | Price |
| 3          | Computer Table-<br>COF-3                 | Size:- Length: 1300mm, Width:600mm, Height: 750mm C- Frame & Tubular cold rolled close annealed Steel Structure. Fabrication involves only MIG/TIG & Spot welding .Top & shelf made of 18mm thick pre-laminated particle board. Edge beading of edges by Through Feed Machine. Shelf adjustable on steel brackets. Removable tubular CPU stand and an embossed modesty panel below table top provided. Provision for wire management. Drum Type Leveler. Fitted with 3 drawer storage box ( W 350mm D 575mm H 430mm ). All steel components are epoxy powder coated after seven tanks anti corrosion treatment of surface.  The overall appearance of the product shall be as per photograph.                         | P.O.R |
| Sr.<br>No. | Product Detail                           | Specification                                                                                                                                                                                                                                                                                                                                                                                                                                                                                                                                                                                                                                                                                                         | Price |
| 4          | Computer table-<br>COF-4                 | Size: Length:- 900mm, Width:-450mm, Height:-750 mm. C–Frame & tubular cold rolled close annealed steel structure. Fabrication involves only MIG/TIG & Spot welding. Top made of 18mm thick Pre-laminated Particle Board. PVC Edge beading of 2mm thick by Through Feed Machine. Electrical Cable Tray made of 0.6mm thk MS cold rolled close annealed sheet press formed 3 fold 115mm ht. Provision to run cable in legs. Drum Type Leveller. Metal keyboard tray and removable CPU stand. All steel components are epoxy powder coated after seven tanks anti corrosion treatment of surface.  The overall appearance of the product shall be as per photograph.                                                     | P.O.R |
| Sr.<br>No. | Product Detail                           | Specification                                                                                                                                                                                                                                                                                                                                                                                                                                                                                                                                                                                                                                                                                                         | Price |
| 5          | Computer table-<br>add-on unit.<br>COF-5 | Size: Length:- 900mm, Width:-450mm, Height:-750 mm. C–Frame & tubular cold rolled close annealed steel structure. Fabrication involves only MIG/TIG & Spot welding .Top made of 18mm thick Pre-laminated Particle Board. PVC Edge beading of 2mm thick by through Feed Machine. Electrical Cable Tray made of 0.6mm thk MS cold rolled close annealed sheet press formed 3 fold 115mm ht. Provision to run cable in legs. Drum Type Leveller. Metal keyboard tray and removable CPU stand. All steel components are epoxy powder coated after seven tanks anti corrosion treatment of surface. The overall appearance of the product shall be as per photograph. Note: Add on table can be used with main table only. | P.O.R |
| Sr.<br>No. | Product Detail                           | Specification                                                                                                                                                                                                                                                                                                                                                                                                                                                                                                                                                                                                                                                                                                         | Price |
| 6          | Corner Table<br>COF-6                    | Size: Length:- 1050mm, Width:-1050mm, Height:-760 mm. C-Frame & tubular cold rolled close annealed steel structure. Fabrication involves only MIG/TIG & Spot welding .Top made of 18mm thick PLPB. PVC Edge beading of 2mm thick by Through Feed Machine. Electrical Cable Tray made of 0.6mm thk MS cold rolled close annealed sheet press formed 3 fold 150mm ht. Provision to run cable in legs. Drum Type Leveller. Metal keyboard tray and removable CPU stand. All steel components are epoxy powder coated after seven tanks anti corrosion treatment of surface.  The overall appearance of the product shall be as per photograph                                                                            | P.O.R |
| Sr.<br>No. | Product Detail                           | Specification                                                                                                                                                                                                                                                                                                                                                                                                                                                                                                                                                                                                                                                                                                         | Price |
| 7          | Keyboard Tray<br>COF-7                   | Size:- Width:490mm, Depth:245 mm.,( Size without telescopic channel) Made up of prime quality MS cold rolled close annealed sheet of 0.8mm thk. Fitted with branded telescopic channel, Top hanging brackets are provided. All steel components are epoxy powder coated after seven tanks anti corrosion treatment of surface.  Overall appearance shall be as shown in picture.                                                                                                                                                                                                                                                                                                                                      | P.O.R |