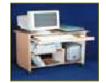

Please contact our sales department before ordering.

| Sr.<br>No. | Product Detail                           | Specification                                                                                                                                                                                                                                                                                                                                                                                                                                                                                                                                                                                                                                                                                                         | Price |
|------------|------------------------------------------|-----------------------------------------------------------------------------------------------------------------------------------------------------------------------------------------------------------------------------------------------------------------------------------------------------------------------------------------------------------------------------------------------------------------------------------------------------------------------------------------------------------------------------------------------------------------------------------------------------------------------------------------------------------------------------------------------------------------------|-------|
| 1          | Computer<br>Table- COF-1                 | Size:- Length: 900mm, Width:600mm, Height: 750mm. C-Frame & Tubular cold rolled close annealed Steel Structure. Fabrication involves only MIG/TIG & Spot welding .Top & shelf made of 18mm thick pre-laminated particle board. PVC Edge beading of 2mm edges by Through Feed Machine. Shelf adjustable on steel brackets. Removable tubular CPU stand and an embossed modesty panel below table top provided. Provision for wire management. Drum Type Leveller. All steel components are epoxy powder coated after seven tanks anti corrosion treatment of surface. The overall appearance of the product shall be as per photograph.                                                                                | P.O.R |
| Sr.<br>No. | Product Detail                           | Specification                                                                                                                                                                                                                                                                                                                                                                                                                                                                                                                                                                                                                                                                                                         | Price |
| 2          | Computer Table-<br>COF-2                 | Size:- Length: 800mm, Width:430mm, Height: 750mm. Frame Structure made of 18mm thick Pre-laminated Particle Board. Key board made of Pre-laminated Particle Board 18mm thick on telescopic channel slide. Casters for Mobility. Design as per photograph, Available in wide range of shades.                                                                                                                                                                                                                                                                                                                                                                                                                          | P.O.R |
| Sr.<br>No. | Product Detail                           | Specification                                                                                                                                                                                                                                                                                                                                                                                                                                                                                                                                                                                                                                                                                                         | Price |
| 3          | Computer Table-<br>COF-3                 | Size:- Length: 1300mm, Width:600mm, Height: 750mm C- Frame & Tubular cold rolled close annealed Steel Structure. Fabrication involves only MIG/TIG & Spot welding .Top & shelf made of 18mm thick pre-laminated particle board. Edge beading of edges by Through Feed Machine. Shelf adjustable on steel brackets. Removable tubular CPU stand and an embossed modesty panel below table top provided. Provision for wire management. Drum Type Leveler. Fitted with 3 drawer storage box ( W 350mm D 575mm H 430mm ). All steel components are epoxy powder coated after seven tanks anti corrosion treatment of surface.  The overall appearance of the product shall be as per photograph.                         | P.O.R |
| Sr.<br>No. | Product Detail                           | Specification                                                                                                                                                                                                                                                                                                                                                                                                                                                                                                                                                                                                                                                                                                         | Price |
| 4          | Computer table-<br>COF-4                 | Size: Length:- 900mm, Width:-450mm, Height:-750 mm. C–Frame & tubular cold rolled close annealed steel structure. Fabrication involves only MIG/TIG & Spot welding. Top made of 18mm thick Pre-laminated Particle Board. PVC Edge beading of 2mm thick by Through Feed Machine. Electrical Cable Tray made of 0.6mm thk MS cold rolled close annealed sheet press formed 3 fold 115mm ht. Provision to run cable in legs. Drum Type Leveller. Metal keyboard tray and removable CPU stand. All steel components are epoxy powder coated after seven tanks anti corrosion treatment of surface.  The overall appearance of the product shall be as per photograph.                                                     | P.O.R |
| Sr.<br>No. | Product Detail                           | Specification                                                                                                                                                                                                                                                                                                                                                                                                                                                                                                                                                                                                                                                                                                         | Price |
| 5          | Computer table-<br>add-on unit.<br>COF-5 | Size: Length:- 900mm, Width:-450mm, Height:-750 mm. C–Frame & tubular cold rolled close annealed steel structure. Fabrication involves only MIG/TIG & Spot welding .Top made of 18mm thick Pre-laminated Particle Board. PVC Edge beading of 2mm thick by through Feed Machine. Electrical Cable Tray made of 0.6mm thk MS cold rolled close annealed sheet press formed 3 fold 115mm ht. Provision to run cable in legs. Drum Type Leveller. Metal keyboard tray and removable CPU stand. All steel components are epoxy powder coated after seven tanks anti corrosion treatment of surface. The overall appearance of the product shall be as per photograph. Note: Add on table can be used with main table only. | P.O.R |
| Sr.<br>No. | Product Detail                           | Specification                                                                                                                                                                                                                                                                                                                                                                                                                                                                                                                                                                                                                                                                                                         | Price |
| 6          | Corner Table<br>COF-6                    | Size: Length:- 1050mm, Width:-1050mm, Height:-760 mm. C-Frame & tubular cold rolled close annealed steel structure. Fabrication involves only MIG/TIG & Spot welding .Top made of 18mm thick PLPB. PVC Edge beading of 2mm thick by Through Feed Machine. Electrical Cable Tray made of 0.6mm thk MS cold rolled close annealed sheet press formed 3 fold 150mm ht. Provision to run cable in legs. Drum Type Leveller. Metal keyboard tray and removable CPU stand. All steel components are epoxy powder coated after seven tanks anti corrosion treatment of surface.  The overall appearance of the product shall be as per photograph                                                                            | P.O.R |
| Sr.<br>No. | Product Detail                           | Specification                                                                                                                                                                                                                                                                                                                                                                                                                                                                                                                                                                                                                                                                                                         | Price |
| 7          | Keyboard Tray<br>COF-7                   | Size:- Width:490mm, Depth:245 mm.,( Size without telescopic channel) Made up of prime quality MS cold rolled close annealed sheet of 0.8mm thk. Fitted with branded telescopic channel, Top hanging brackets are provided. All steel components are epoxy powder coated after seven tanks anti corrosion treatment of surface.  Overall appearance shall be as shown in picture.                                                                                                                                                                                                                                                                                                                                      | P.O.R |