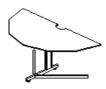

Please contact our sales department before ordering.

| Sr.<br>No. | Product Detail                           | Specification                                                                                                                                                                                                                                                                                                                                                                                                                                                                                                                                                                                                                                                                                                         | Price |
|------------|------------------------------------------|-----------------------------------------------------------------------------------------------------------------------------------------------------------------------------------------------------------------------------------------------------------------------------------------------------------------------------------------------------------------------------------------------------------------------------------------------------------------------------------------------------------------------------------------------------------------------------------------------------------------------------------------------------------------------------------------------------------------------|-------|
| 1          | Computer<br>Table- COF-1                 | Size:- Length: 900mm, Width:600mm, Height: 750mm. C-Frame & Tubular cold rolled close annealed Steel Structure. Fabrication involves only MIG/TIG & Spot welding .Top & shelf made of 18mm thick pre-laminated particle board. PVC Edge beading of 2mm edges by Through Feed Machine. Shelf adjustable on steel brackets. Removable tubular CPU stand and an embossed modesty panel below table top provided. Provision for wire management. Drum Type Leveller. All steel components are epoxy powder coated after seven tanks anti corrosion treatment of surface. The overall appearance of the product shall be as per photograph.                                                                                | P.O.R |
| Sr.<br>No. | Product Detail                           | Specification                                                                                                                                                                                                                                                                                                                                                                                                                                                                                                                                                                                                                                                                                                         | Price |
| 2          | Computer Table-<br>COF-2                 | Size:- Length: 800mm, Width:430mm, Height: 750mm. Frame Structure made of 18mm thick Pre-laminated Particle Board. Key board made of Pre-laminated Particle Board 18mm thick on telescopic channel slide. Casters for Mobility. Design as per photograph, Available in wide range of shades.                                                                                                                                                                                                                                                                                                                                                                                                                          | P.O.R |
| Sr.<br>No. | Product Detail                           | Specification                                                                                                                                                                                                                                                                                                                                                                                                                                                                                                                                                                                                                                                                                                         | Price |
| 3          | Computer Table-<br>COF-3                 | Size:- Length: 1300mm, Width:600mm, Height: 750mm C- Frame & Tubular cold rolled close annealed Steel Structure. Fabrication involves only MIG/TIG & Spot welding .Top & shelf made of 18mm thick pre-laminated particle board. Edge beading of edges by Through Feed Machine. Shelf adjustable on steel brackets. Removable tubular CPU stand and an embossed modesty panel below table top provided. Provision for wire management. Drum Type Leveler. Fitted with 3 drawer storage box ( W 350mm D 575mm H 430mm ). All steel components are epoxy powder coated after seven tanks anti corrosion treatment of surface.  The overall appearance of the product shall be as per photograph.                         | P.O.R |
| Sr.<br>No. | Product Detail                           | Specification                                                                                                                                                                                                                                                                                                                                                                                                                                                                                                                                                                                                                                                                                                         | Price |
| 4          | Computer table-<br>COF-4                 | Size: Length:- 900mm, Width:-450mm, Height:-750 mm. C–Frame & tubular cold rolled close annealed steel structure. Fabrication involves only MIG/TIG & Spot welding. Top made of 18mm thick Pre-laminated Particle Board. PVC Edge beading of 2mm thick by Through Feed Machine. Electrical Cable Tray made of 0.6mm thk MS cold rolled close annealed sheet press formed 3 fold 115mm ht. Provision to run cable in legs. Drum Type Leveller. Metal keyboard tray and removable CPU stand. All steel components are epoxy powder coated after seven tanks anti corrosion treatment of surface.  The overall appearance of the product shall be as per photograph.                                                     | P.O.R |
| Sr.<br>No. | Product Detail                           | Specification                                                                                                                                                                                                                                                                                                                                                                                                                                                                                                                                                                                                                                                                                                         | Price |
| 5          | Computer table-<br>add-on unit.<br>COF-5 | Size: Length:- 900mm, Width:-450mm, Height:-750 mm. C–Frame & tubular cold rolled close annealed steel structure. Fabrication involves only MIG/TIG & Spot welding .Top made of 18mm thick Pre-laminated Particle Board. PVC Edge beading of 2mm thick by through Feed Machine. Electrical Cable Tray made of 0.6mm thk MS cold rolled close annealed sheet press formed 3 fold 115mm ht. Provision to run cable in legs. Drum Type Leveller. Metal keyboard tray and removable CPU stand. All steel components are epoxy powder coated after seven tanks anti corrosion treatment of surface. The overall appearance of the product shall be as per photograph. Note: Add on table can be used with main table only. | P.O.R |
| Sr.<br>No. | Product Detail                           | Specification                                                                                                                                                                                                                                                                                                                                                                                                                                                                                                                                                                                                                                                                                                         | Price |
| 6          | Corner Table<br>COF-6                    | Size: Length:- 1050mm, Width:-1050mm, Height:-760 mm. C-Frame & tubular cold rolled close annealed steel structure. Fabrication involves only MIG/TIG & Spot welding .Top made of 18mm thick PLPB. PVC Edge beading of 2mm thick by Through Feed Machine. Electrical Cable Tray made of 0.6mm thk MS cold rolled close annealed sheet press formed 3 fold 150mm ht. Provision to run cable in legs. Drum Type Leveller. Metal keyboard tray and removable CPU stand. All steel components are epoxy powder coated after seven tanks anti corrosion treatment of surface.  The overall appearance of the product shall be as per photograph                                                                            | P.O.R |
| Sr.<br>No. | Product Detail                           | Specification                                                                                                                                                                                                                                                                                                                                                                                                                                                                                                                                                                                                                                                                                                         | Price |
| 7          | Keyboard Tray<br>COF-7                   | Size:- Width:490mm, Depth:245 mm.,( Size without telescopic channel) Made up of prime quality MS cold rolled close annealed sheet of 0.8mm thk. Fitted with branded telescopic channel, Top hanging brackets are provided. All steel components are epoxy powder coated after seven tanks anti corrosion treatment of surface.  Overall appearance shall be as shown in picture.                                                                                                                                                                                                                                                                                                                                      | P.O.R |