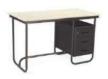

| Sr.<br>No. | Product Detail                           | Specification                                                                                                                                                                                                                                                                                                                                                                                                                                                                                                                                                                                                                 | Price  |
|------------|------------------------------------------|-------------------------------------------------------------------------------------------------------------------------------------------------------------------------------------------------------------------------------------------------------------------------------------------------------------------------------------------------------------------------------------------------------------------------------------------------------------------------------------------------------------------------------------------------------------------------------------------------------------------------------|--------|
| 8          | CPU Trolley<br>COF-8                     | Size: - Length: 245mm Width: 250-300mm, Hight: 220mm.Made of press formed MS cold rolled close annealed sheet 1.6mm thk. The width is adjustable from 150mm to 275mm. Rubber Pads are pasted inside the trolley for better grip and twin wheel nylon rollers provided for mobility. All steel components are epoxy powder coated after seven tanks anti corrosion treatment of surface.  The overall appearance of the product shall be as per photograph.                                                                                                                                                                    | P.O.R  |
| Sr.<br>No. | Product Detail                           | Specification                                                                                                                                                                                                                                                                                                                                                                                                                                                                                                                                                                                                                 | Price  |
| 9          | CPU Stand- Leg<br>Inbuilt<br>COF-9       | Made of 18mm Pre-laminated Particle Board supported by 20mmX20mmX18G Square CR Tube. All steel components are epoxy powder coated after seven tanks anti corrosion treatment of surface.  The overall appearance of the product shall be as per photograph.                                                                                                                                                                                                                                                                                                                                                                   | P.O.R  |
| Sr.<br>No. | Product Detail                           | Specification                                                                                                                                                                                                                                                                                                                                                                                                                                                                                                                                                                                                                 | Price  |
| 10         | OFFICE TABLE<br>-T-900<br>COF-10         | Size:- Length:900mm, Width: 600mm, Height 750mm C- Frame & Tubular cold rolled close annealed Steel Structure. Fabrication involves only MIG/TIG & Spot welding .Top made of 18mm thick pre-laminated particle board. PVC Edge beading of 2mm thick by Through Feed Machine. Dotted embossed steel modesty panel at visitor's side and with single drawer (W-350mm, H-165mm D-475mm) with branded telescopic channel. Provided with Drum Type Leveller. All steel components are epoxy powder coated after seven tanks anti corrosion treatment of surface. The overall appearance of the product shall be as per photograph. | P.O.R  |
| Sr.<br>No. | Product Detail                           | Specification                                                                                                                                                                                                                                                                                                                                                                                                                                                                                                                                                                                                                 | Price  |
| 1          | OFFICE TABLE-<br>T-1200<br>COF-11        | Size:- Length:1200mm, Width: 600mm, Height 750mm C- Frame & Tubular cold rolled close annealed Steel Structure. Fabrication involves only MIG/TIG & Spot welding .Top made of 18mm thick pre-laminated particle board. Edge beading of edges by Through Feed Machine. Dotted embossed steel modesty panel at visitor's side and with three drawers (W-350mm, H-430mm D-575mm) with branded roller. Provided with Drum Type Leveller All steel components are epoxy powder coated after seven tanks anti corrosion treatment of surface.  The overall appearance of the product shall be as per photograph.                    | P.O.R  |
| Sr.<br>No. | Product Detail                           | Specification                                                                                                                                                                                                                                                                                                                                                                                                                                                                                                                                                                                                                 | Price  |
| 12         | OFFICE TABLE-<br>T-1500<br>COF-12        | Size:- Length:1500mm, Width: 750mm, Height: 750mm C- Frame & Tubular cold rolled close annealed Steel Structure. Fabrication involves only MIG/TIG & Spot welding .Top made of 18mm thick pre-laminated particle board. PVC Edge beading of 2mm thick by Through Feed Machine. Dotted embossed steel modesty panel on visitor's side and with three drawer (W-350mm, H-430mm D-575mm) with branded telescopic channel. Provided with Drum Type Leveller All steel components are epoxy powder coated after seven tanks anti corrosion treatment of surface. The overall appearance of the product shall be as per photograph. | P.O.R  |
| Sr.<br>No. | Product Detail                           | Specification                                                                                                                                                                                                                                                                                                                                                                                                                                                                                                                                                                                                                 | Price  |
| 13         | OFFICE TABLE<br>-ET-1200<br>COF-13       | Size:- Length:1200mm, Width: 600mm, Height: 750m  C – Frame Leg 200mm wide made of aluminium profile and cold rolled close annealed formed sections, having provision for wire management. Top made of 25mm thick Prelaminated Particle Board.  PVC Edge beading of 2mm thick by Through Feed Machine. Dotted embossed cable Duct and Perforated steel modesty panel on visitor's side .All steel components are epoxy powder coated after seven tanks anti corrosion treatment of surface.  The overall appearance of the product shall be as per photograph.                                                                | P.O.R  |
| Sr.<br>No. | Product Detail                           | Specification                                                                                                                                                                                                                                                                                                                                                                                                                                                                                                                                                                                                                 | Price  |
| 14         | OFFICE TABLE<br>-T-1200DX-16-A<br>COF-14 | Table of size 1200Wx600Dx750H(mm) Top made up of 18mm prelaminated particle board duly sealed with 2mm thick PVC beading on all sides. Under structure made up of top frame with cold rolled close annealed MS sheet of 0.9mm thick. Tubular frame of MS ERW round tube of Dia 25mmx1.2mm thick, Storage made up of single drawer unit with 0.8mm thick cold rolled close annealed MS sheet of overall size 350Wx575Dx430H(mm). Colours Available: Silver Grey and Teak. All steel components are epoxy powder coated                                                                                                         | P.O. R |