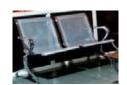

--------------------------------------------------------------------------------------------------------------------------------------------------------------------------------------------------------------------------------------------------------------------------|-------|
| 212        | Premium Visitor | Size: Total length: 1200mm, Total Height: 750 mm, Total Depth: 630 mm and Seat height: 410mm. Made of MS cold rolled close annealed press formed Sheet components duly seamless welded to get proper finish. Chrome plated Handles & BASE. Steel perforated MS moulded one piece seat and back fitted in moulded chrome plated side strips. Three individual seats fitted on MS tube support of 75mm x 35mm. seat and bottom support are Powder coated.  Over all appearance as per Photograph. | P.O.R |



| Sr.<br>No. | Product Detail               | Specification                                                                                                                                                                                                                                                                                                                                                                                    | Price |
|------------|------------------------------|------------------------------------------------------------------------------------------------------------------------------------------------------------------------------------------------------------------------------------------------------------------------------------------------------------------------