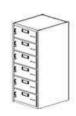

Please contact our sales department before ordering.

| Sr.<br>No. | Product Detail                           | Specification                                                                                                                                                                                                                                                                                                                                                                                                                                                                                                                                                                                                                                                                                                         | Price |
|------------|------------------------------------------|-----------------------------------------------------------------------------------------------------------------------------------------------------------------------------------------------------------------------------------------------------------------------------------------------------------------------------------------------------------------------------------------------------------------------------------------------------------------------------------------------------------------------------------------------------------------------------------------------------------------------------------------------------------------------------------------------------------------------|-------|
| 1          | Computer<br>Table- COF-1                 | Size:- Length: 900mm, Width:600mm, Height: 750mm. C-Frame & Tubular cold rolled close annealed Steel Structure. Fabrication involves only MIG/TIG & Spot welding .Top & shelf made of 18mm thick pre-laminated particle board. PVC Edge beading of 2mm edges by Through Feed Machine. Shelf adjustable on steel brackets. Removable tubular CPU stand and an embossed modesty panel below table top provided. Provision for wire management. Drum Type Leveller. All steel components are epoxy powder coated after seven tanks anti corrosion treatment of surface. The overall appearance of the product shall be as per photograph.                                                                                | P.O.R |
| Sr.<br>No. | Product Detail                           | Specification                                                                                                                                                                                                                                                                                                                                                                                                                                                                                                                                                                                                                                                                                                         | Price |
| 2          | Computer Table-<br>COF-2                 | Size:- Length: 800mm, Width:430mm, Height: 750mm. Frame Structure made of 18mm thick Pre-laminated Particle Board. Key board made of Pre-laminated Particle Board 18mm thick on telescopic channel slide. Casters for Mobility. Design as per photograph, Available in wide range of shades.                                                                                                                                                                                                                                                                                                                                                                                                                          | P.O.R |
| Sr.<br>No. | Product Detail                           | Specification                                                                                                                                                                                                                                                                                                                                                                                                                                                                                                                                                                                                                                                                                                         | Price |
| 3          | Computer Table-<br>COF-3                 | Size:- Length: 1300mm, Width:600mm, Height: 750mm C- Frame & Tubular cold rolled close annealed Steel Structure. Fabrication involves only MIG/TIG & Spot welding .Top & shelf made of 18mm thick pre-laminated particle board. Edge beading of edges by Through Feed Machine. Shelf adjustable on steel brackets. Removable tubular CPU stand and an embossed modesty panel below table top provided. Provision for wire management. Drum Type Leveler. Fitted with 3 drawer storage box ( W 350mm D 575mm H 430mm ). All steel components are epoxy powder coated after seven tanks anti corrosion treatment of surface.  The overall appearance of the product shall be as per photograph.                         | P.O.R |
| Sr.<br>No. | Product Detail                           | Specification                                                                                                                                                                                                                                                                                                                                                                                                                                                                                                                                                                                                                                                                                                         | Price |
| 4          | Computer table-<br>COF-4                 | Size: Length:- 900mm, Width:-450mm, Height:-750 mm. C–Frame & tubular cold rolled close annealed steel structure. Fabrication involves only MIG/TIG & Spot welding. Top made of 18mm thick Pre-laminated Particle Board. PVC Edge beading of 2mm thick by Through Feed Machine. Electrical Cable Tray made of 0.6mm thk MS cold rolled close annealed sheet press formed 3 fold 115mm ht. Provision to run cable in legs. Drum Type Leveller. Metal keyboard tray and removable CPU stand. All steel components are epoxy powder coated after seven tanks anti corrosion treatment of surface.  The overall appearance of the product shall be as per photograph.                                                     | P.O.R |
| Sr.<br>No. | Product Detail                           | Specification                                                                                                                                                                                                                                                                                                                                                                                                                                                                                                                                                                                                                                                                                                         | Price |
| 5          | Computer table-<br>add-on unit.<br>COF-5 | Size: Length:- 900mm, Width:-450mm, Height:-750 mm. C–Frame & tubular cold rolled close annealed steel structure. Fabrication involves only MIG/TIG & Spot welding .Top made of 18mm thick Pre-laminated Particle Board. PVC Edge beading of 2mm thick by through Feed Machine. Electrical Cable Tray made of 0.6mm thk MS cold rolled close annealed sheet press formed 3 fold 115mm ht. Provision to run cable in legs. Drum Type Leveller. Metal keyboard tray and removable CPU stand. All steel components are epoxy powder coated after seven tanks anti corrosion treatment of surface. The overall appearance of the product shall be as per photograph. Note: Add on table can be used with main table only. | P.O.R |
| Sr.<br>No. | Product Detail                           | Specification                                                                                                                                                                                                                                                                                                                                                                                                                                                                                                                                                                                                                                                                                                         | Price |
| 6          | Corner Table<br>COF-6                    | Size: Length:- 1050mm, Width:-1050mm, Height:-760 mm. C-Frame & tubular cold rolled close annealed steel structure. Fabrication involves only MIG/TIG & Spot welding .Top made of 18mm thick PLPB. PVC Edge beading of 2mm thick by Through Feed Machine. Electrical Cable Tray made of 0.6mm thk MS cold rolled close annealed sheet press formed 3 fold 150mm ht. Provision to run cable in legs. Drum Type Leveller. Metal keyboard tray and removable CPU stand. All steel components are epoxy powder coated after seven tanks anti corrosion treatment of surface.  The overall appearance of the product shall be as per photograph                                                                            | P.O.R |
| Sr.<br>No. | Product Detail                           | Specification                                                                                                                                                                                                                                                                                                                                                                                                                                                                                                                                                                                                                                                                                                         | Price |
| 7          | Keyboard Tray<br>COF-7                   | Size:- Width:490mm, Depth:245 mm.,( Size without telescopic channel) Made up of prime quality MS cold rolled close annealed sheet of 0.8mm thk. Fitted with branded telescopic channel, Top hanging brackets are provided. All steel components are epoxy powder coated after seven tanks anti corrosion treatment of surface.  Overall appearance shall be as shown in picture.                                                                                                                                                                                                                                                                                                                                      | P.O.R |