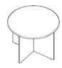

| Sr.<br>No. | Product Detail           | Specification                                                                                                                                                                                                                                                                                                                                                                                    | Price |
|------------|--------------------------|--------------------------------------------------------------------------------------------------------------------------------------------------------------------------------------------------------------------------------------------------------------------------------------------------------------------------------------------------------------------------------------------------|-------|
| 30         | Round table<br>750mm dia | Diameter 750mm height: 750mm Top made of 25 thk and base structure in Plus shape made of 18mm .thk pre-laminated particle board. All edges covered with pvc edge beading. Fitted with floor levellers at bottom. OR Frame made of 1.2 mm thk M.S. cold rolled close annealed tube duly Powder Coated/ Chrome plated. fitted with 25mm Prelaminated Particle Board top or Glass Top - 12mm thick. | P.O.R |