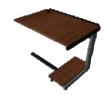

Please contact our sales department before ordering.

| Sr.<br>No. | Product Detail                           | Specification                                                                                                                                                                                                                                                                                                                                                                                                                                                                                                                                                                                                                                                                                                         | Price |
|------------|------------------------------------------|-----------------------------------------------------------------------------------------------------------------------------------------------------------------------------------------------------------------------------------------------------------------------------------------------------------------------------------------------------------------------------------------------------------------------------------------------------------------------------------------------------------------------------------------------------------------------------------------------------------------------------------------------------------------------------------------------------------------------|-------|
| 1          | Computer<br>Table- COF-1                 | Size:- Length: 900mm, Width:600mm, Height: 750mm. C-Frame & Tubular cold rolled close annealed Steel Structure. Fabrication involves only MIG/TIG & Spot welding .Top & shelf made of 18mm thick pre-laminated particle board. PVC Edge beading of 2mm edges by Through Feed Machine. Shelf adjustable on steel brackets. Removable tubular CPU stand and an embossed modesty panel below table top provided. Provision for wire management. Drum Type Leveller. All steel components are epoxy powder coated after seven tanks anti corrosion treatment of surface. The overall appearance of the product shall be as per photograph.                                                                                | P.O.R |
| Sr.<br>No. | Product Detail                           | Specification                                                                                                                                                                                                                                                                                                                                                                                                                                                                                                                                                                                                                                                                                                         | Price |
| 2          | Computer Table-<br>COF-2                 | Size:- Length: 800mm, Width:430mm, Height: 750mm. Frame Structure made of 18mm thick Pre-laminated Particle Board. Key board made of Pre-laminated Particle Board 18mm thick on telescopic channel slide. Casters for Mobility. Design as per photograph, Available in wide range of shades.                                                                                                                                                                                                                                                                                                                                                                                                                          | P.O.R |
| Sr.<br>No. | Product Detail                           | Specification                                                                                                                                                                                                                                                                                                                                                                                                                                                                                                                                                                                                                                                                                                         | Price |
| 3          | Computer Table-<br>COF-3                 | Size:- Length: 1300mm, Width:600mm, Height: 750mm C- Frame & Tubular cold rolled close annealed Steel Structure. Fabrication involves only MIG/TIG & Spot welding .Top & shelf made of 18mm thick pre-laminated particle board. Edge beading of edges by Through Feed Machine. Shelf adjustable on steel brackets. Removable tubular CPU stand and an embossed modesty panel below table top provided. Provision for wire management. Drum Type Leveler. Fitted with 3 drawer storage box ( W 350mm D 575mm H 430mm ). All steel components are epoxy powder coated after seven tanks anti corrosion treatment of surface.  The overall appearance of the product shall be as per photograph.                         | P.O.R |
| Sr.<br>No. | Product Detail                           | Specification                                                                                                                                                                                                                                                                                                                                                                                                                                                                                                                                                                                                                                                                                                         | Price |
| 4          | Computer table-<br>COF-4                 | Size: Length:- 900mm, Width:-450mm, Height:-750 mm. C–Frame & tubular cold rolled close annealed steel structure. Fabrication involves only MIG/TIG & Spot welding. Top made of 18mm thick Pre-laminated Particle Board. PVC Edge beading of 2mm thick by Through Feed Machine. Electrical Cable Tray made of 0.6mm thk MS cold rolled close annealed sheet press formed 3 fold 115mm ht. Provision to run cable in legs. Drum Type Leveller. Metal keyboard tray and removable CPU stand. All steel components are epoxy powder coated after seven tanks anti corrosion treatment of surface.  The overall appearance of the product shall be as per photograph.                                                     | P.O.R |
| Sr.<br>No. | Product Detail                           | Specification                                                                                                                                                                                                                                                                                                                                                                                                                                                                                                                                                                                                                                                                                                         | Price |
| 5          | Computer table-<br>add-on unit.<br>COF-5 | Size: Length:- 900mm, Width:-450mm, Height:-750 mm. C–Frame & tubular cold rolled close annealed steel structure. Fabrication involves only MIG/TIG & Spot welding .Top made of 18mm thick Pre-laminated Particle Board. PVC Edge beading of 2mm thick by through Feed Machine. Electrical Cable Tray made of 0.6mm thk MS cold rolled close annealed sheet press formed 3 fold 115mm ht. Provision to run cable in legs. Drum Type Leveller. Metal keyboard tray and removable CPU stand. All steel components are epoxy powder coated after seven tanks anti corrosion treatment of surface. The overall appearance of the product shall be as per photograph. Note: Add on table can be used with main table only. | P.O.R |
| Sr.<br>No. | Product Detail                           | Specification                                                                                                                                                                                                                                                                                                                                                                                                                                                                                                                                                                                                                                                                                                         | Price |
| 6          | Corner Table<br>COF-6                    | Size: Length:- 1050mm, Width:-1050mm, Height:-760 mm. C-Frame & tubular cold rolled close annealed steel structure. Fabrication involves only MIG/TIG & Spot welding .Top made of 18mm thick PLPB. PVC Edge beading of 2mm thick by Through Feed Machine. Electrical Cable Tray made of 0.6mm thk MS cold rolled close annealed sheet press formed 3 fold 150mm ht. Provision to run cable in legs. Drum Type Leveller. Metal keyboard tray and removable CPU stand. All steel components are epoxy powder coated after seven tanks anti corrosion treatment of surface.  The overall appearance of the product shall be as per photograph                                                                            | P.O.R |
| Sr.<br>No. | Product Detail                           | Specification                                                                                                                                                                                                                                                                                                                                                                                                                                                                                                                                                                                                                                                                                                         | Price |
| 7          | Keyboard Tray<br>COF-7                   | Size:- Width:490mm, Depth:245 mm.,( Size without telescopic channel) Made up of prime quality MS cold rolled close annealed sheet of 0.8mm thk. Fitted with branded telescopic channel, Top hanging brackets are provided. All steel components are epoxy powder coated after seven tanks anti corrosion treatment of surface.  Overall appearance shall be as shown in picture.                                                                                                                                                                                                                                                                                                                                      | P.O.R |