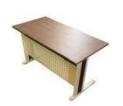

Please contact our sales department before ordering.

| Sr.<br>No. | Product Detail                           | Specification                                                                                                                                                                                                                                                                                                                                                                                                                                                                                                                                                                                                                                                                                                         | Price |
|------------|------------------------------------------|-----------------------------------------------------------------------------------------------------------------------------------------------------------------------------------------------------------------------------------------------------------------------------------------------------------------------------------------------------------------------------------------------------------------------------------------------------------------------------------------------------------------------------------------------------------------------------------------------------------------------------------------------------------------------------------------------------------------------|-------|
| 1          | Computer<br>Table- COF-1                 | Size:- Length: 900mm, Width:600mm, Height: 750mm. C-Frame & Tubular cold rolled close annealed Steel Structure. Fabrication involves only MIG/TIG & Spot welding .Top & shelf made of 18mm thick pre-laminated particle board. PVC Edge beading of 2mm edges by Through Feed Machine. Shelf adjustable on steel brackets. Removable tubular CPU stand and an embossed modesty panel below table top provided. Provision for wire management. Drum Type Leveller. All steel components are epoxy powder coated after seven tanks anti corrosion treatment of surface. The overall appearance of the product shall be as per photograph.                                                                                | P.O.R |
| Sr.<br>No. | Product Detail                           | Specification                                                                                                                                                                                                                                                                                                                                                                                                                                                                                                                                                                                                                                                                                                         | Price |
| 2          | Computer Table-<br>COF-2                 | Size:- Length: 800mm, Width:430mm, Height: 750mm. Frame Structure made of 18mm thick Pre-laminated Particle Board. Key board made of Pre-laminated Particle Board 18mm thick on telescopic channel slide. Casters for Mobility. Design as per photograph, Available in wide range of shades.                                                                                                                                                                                                                                                                                                                                                                                                                          | P.O.R |
| Sr.<br>No. | Product Detail                           | Specification                                                                                                                                                                                                                                                                                                                                                                                                                                                                                                                                                                                                                                                                                                         | Price |
| 3          | Computer Table-<br>COF-3                 | Size:- Length: 1300mm, Width:600mm, Height: 750mm C- Frame & Tubular cold rolled close annealed Steel Structure. Fabrication involves only MIG/TIG & Spot welding .Top & shelf made of 18mm thick pre-laminated particle board. Edge beading of edges by Through Feed Machine. Shelf adjustable on steel brackets. Removable tubular CPU stand and an embossed modesty panel below table top provided. Provision for wire management. Drum Type Leveler. Fitted with 3 drawer storage box ( W 350mm D 575mm H 430mm ). All steel components are epoxy powder coated after seven tanks anti corrosion treatment of surface.  The overall appearance of the product shall be as per photograph.                         | P.O.R |
| Sr.<br>No. | Product Detail                           | Specification                                                                                                                                                                                                                                                                                                                                                                                                                                                                                                                                                                                                                                                                                                         | Price |
| 4          | Computer table-<br>COF-4                 | Size: Length:- 900mm, Width:-450mm, Height:-750 mm. C–Frame & tubular cold rolled close annealed steel structure. Fabrication involves only MIG/TIG & Spot welding. Top made of 18mm thick Pre-laminated Particle Board. PVC Edge beading of 2mm thick by Through Feed Machine. Electrical Cable Tray made of 0.6mm thk MS cold rolled close annealed sheet press formed 3 fold 115mm ht. Provision to run cable in legs. Drum Type Leveller. Metal keyboard tray and removable CPU stand. All steel components are epoxy powder coated after seven tanks anti corrosion treatment of surface.  The overall appearance of the product shall be as per photograph.                                                     | P.O.R |
| Sr.<br>No. | Product Detail                           | Specification                                                                                                                                                                                                                                                                                                                                                                                                                                                                                                                                                                                                                                                                                                         | Price |
| 5          | Computer table-<br>add-on unit.<br>COF-5 | Size: Length:- 900mm, Width:-450mm, Height:-750 mm. C–Frame & tubular cold rolled close annealed steel structure. Fabrication involves only MIG/TIG & Spot welding .Top made of 18mm thick Pre-laminated Particle Board. PVC Edge beading of 2mm thick by through Feed Machine. Electrical Cable Tray made of 0.6mm thk MS cold rolled close annealed sheet press formed 3 fold 115mm ht. Provision to run cable in legs. Drum Type Leveller. Metal keyboard tray and removable CPU stand. All steel components are epoxy powder coated after seven tanks anti corrosion treatment of surface. The overall appearance of the product shall be as per photograph. Note: Add on table can be used with main table only. | P.O.R |
| Sr.<br>No. | Product Detail                           | Specification                                                                                                                                                                                                                                                                                                                                                                                                                                                                                                                                                                                                                                                                                                         | Price |
| 6          | Corner Table<br>COF-6                    | Size: Length:- 1050mm, Width:-1050mm, Height:-760 mm. C-Frame & tubular cold rolled close annealed steel structure. Fabrication involves only MIG/TIG & Spot welding .Top made of 18mm thick PLPB. PVC Edge beading of 2mm thick by Through Feed Machine. Electrical Cable Tray made of 0.6mm thk MS cold rolled close annealed sheet press formed 3 fold 150mm ht. Provision to run cable in legs. Drum Type Leveller. Metal keyboard tray and removable CPU stand. All steel components are epoxy powder coated after seven tanks anti corrosion treatment of surface.  The overall appearance of the product shall be as per photograph                                                                            | P.O.R |
| Sr.<br>No. | Product Detail                           | Specification                                                                                                                                                                                                                                                                                                                                                                                                                                                                                                                                                                                                                                                                                                         | Price |
| 7          | Keyboard Tray<br>COF-7                   | Size:- Width:490mm, Depth:245 mm.,( Size without telescopic channel) Made up of prime quality MS cold rolled close annealed sheet of 0.8mm thk. Fitted with branded telescopic channel, Top hanging brackets are provided. All steel components are epoxy powder coated after seven tanks anti corrosion treatment of surface.  Overall appearance shall be as shown in picture.                                                                                                                                                                                                                                                                                                                                      | P.O.R |