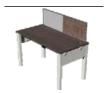

| Sr.<br>No. | Product Detail                                                  | Specification                                                                                                                                                                                                                                                                                                                                                                                                                                                                                                                                    | Price |
|------------|-----------------------------------------------------------------|--------------------------------------------------------------------------------------------------------------------------------------------------------------------------------------------------------------------------------------------------------------------------------------------------------------------------------------------------------------------------------------------------------------------------------------------------------------------------------------------------------------------------------------------------|-------|
| 34         | Linear Workstation Single Side Main Desk (1200mm x 600) without | Non sharing linear workstation Main Desk ( 1200 x 600 ) without pedestal. Made of 25mm thick pre laminated particle board top with pvc edge bending. aluminium frame Screen of size 1050mm x 350mm in With fabric. Under structure of top made up of 50mm x 50mm x 1.6mm thick & 40mm x 40mm x 1.6mm thick erw tube. with provision of horizontal & vertical cable tray made up of 0.8mm cold rolled close annealed sheet curved with bottom & side pillar. All steel components are epoxy powder coated followed by saran tanks anti corrosion. | P.O.R |

| Sr.<br>No. | Product Detail                                                         | Specification                                                                                                                                                                                                                                                                                                                                                                                                                                                                                                                                      | Price |
|------------|------------------------------------------------------------------------|----------------------------------------------------------------------------------------------------------------------------------------------------------------------------------------------------------------------------------------------------------------------------------------------------------------------------------------------------------------------------------------------------------------------------------------------------------------------------------------------------------------------------------------------------|-------|
| 35         | Linear<br>Workstation<br>Single Side Add-<br>on Desk<br>(1200mm x 600) | Non sharing linear workstation Add-on Desk ( 1200 x 600 ) without pedestal. Made of 25mm thick pre laminated particle board top with pvc edge bending, aluminium frame Screen of size 1050mm x 350mm in With fabric. Under structure of top made up of 50mm x 50mm x 1.6mm thick & 40mm x 40mm x 1.6mm thick erw tube, with provision of horizontal & vertical cable tray made up of 0.8mm cold rolled close annealed sheet curved with bottom & side pillar. All steel components are epoxy powder coated followed by seven tanks anti corrosion. | P.O.R |