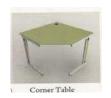

| Sr.<br>No. | Product Detail | Specification                                                                                                                                                                                                                                                                                                                                                                                    | Price |
|------------|----------------|--------------------------------------------------------------------------------------------------------------------------------------------------------------------------------------------------------------------------------------------------------------------------------------------------------------------------------------------------------------------------------------------------|-------|
| 21         |                | Overall Size: Table - Lenght-2100mm x Width-900mm x Height-750mm, Side runner -Width-1200mm x Depth-450mm x Height-750mm, Back Runner- Width- 1650mm x Depth-450mm x Height-750mm, Corner unit - Lenght-450mm x Width-450mm x Height-750mm, 3Drawer Pedestal size- Width-450mm x Depth-540mm x Height-650mm, Table- made of BWR ply wood laminated with good quality mm thk laminate fitted with | P.O.R |
|            | Senio          | 25mm thick MDF fascia duly deco painted. Door & drawer front made of 18 mm thk BSLPB. Top of desk and cabinet made of 12mm thk clear float glass. Product must be in compliance with drawing and as per architect instruction Complete product must be knockdown type in construction.                                                                                                           |       |