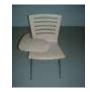

-----------------------------------------------------------------------------------------------------------------------------------------------------------------------------------------------------------------------------------------------------------------------------------------------------------------------|-------|
| 217        | Wooden Shell<br>Chair-With tablet | Size-Total ht-860mm, Seat ht-450mm, Tablet ht-680mm, Depth-500mm, Width-480mm. Tubular Under Structure made by dia 19 mm x 18g MS cold rolled close annealed round tube. Frame is powder coated after seven tank surface treatment or chrome plated fitted with Moulded ply wood 12mm/11 ply hot press veneer faced in required design. Tablet also in same material and finish as shell.  Overall appearance as per photograph. | P.O.R |



| Sr.<br>No. | Product Detail | Specification