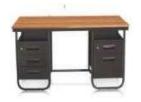

Please contact our sales department before ordering.

| Sr.<br>No. | Product Detail                           | Specification                                                                                                                                                                                                                                                                                                                                                                                                                                                                                                                                                                                                                                                                                                         | Price |
|------------|------------------------------------------|-----------------------------------------------------------------------------------------------------------------------------------------------------------------------------------------------------------------------------------------------------------------------------------------------------------------------------------------------------------------------------------------------------------------------------------------------------------------------------------------------------------------------------------------------------------------------------------------------------------------------------------------------------------------------------------------------------------------------|-------|
| 1          | Computer<br>Table- COF-1                 | Size:- Length: 900mm, Width:600mm, Height: 750mm. C-Frame & Tubular cold rolled close annealed Steel Structure. Fabrication involves only MIG/TIG & Spot welding .Top & shelf made of 18mm thick pre-laminated particle board. PVC Edge beading of 2mm edges by Through Feed Machine. Shelf adjustable on steel brackets. Removable tubular CPU stand and an embossed modesty panel below table top provided. Provision for wire management. Drum Type Leveller. All steel components are epoxy powder coated after seven tanks anti corrosion treatment of surface. The overall appearance of the product shall be as per photograph.                                                                                | P.O.R |
| Sr.<br>No. | Product Detail                           | Specification                                                                                                                                                                                                                                                                                                                                                                                                                                                                                                                                                                                                                                                                                                         | Price |
| 2          | Computer Table-<br>COF-2                 | Size:- Length: 800mm, Width:430mm, Height: 750mm. Frame Structure made of 18mm thick Pre-laminated Particle Board. Key board made of Pre-laminated Particle Board 18mm thick on telescopic channel slide. Casters for Mobility. Design as per photograph, Available in wide range of shades.                                                                                                                                                                                                                                                                                                                                                                                                                          | P.O.R |
| Sr.<br>No. | Product Detail                           | Specification                                                                                                                                                                                                                                                                                                                                                                                                                                                                                                                                                                                                                                                                                                         | Price |
| 3          | Computer Table-<br>COF-3                 | Size:- Length: 1300mm, Width:600mm, Height: 750mm C- Frame & Tubular cold rolled close annealed Steel Structure. Fabrication involves only MIG/TIG & Spot welding .Top & shelf made of 18mm thick pre-laminated particle board. Edge beading of edges by Through Feed Machine. Shelf adjustable on steel brackets. Removable tubular CPU stand and an embossed modesty panel below table top provided. Provision for wire management. Drum Type Leveler. Fitted with 3 drawer storage box ( W 350mm D 575mm H 430mm ). All steel components are epoxy powder coated after seven tanks anti corrosion treatment of surface.  The overall appearance of the product shall be as per photograph.                         | P.O.R |
| Sr.<br>No. | Product Detail                           | Specification                                                                                                                                                                                                                                                                                                                                                                                                                                                                                                                                                                                                                                                                                                         | Price |
| 4          | Computer table-<br>COF-4                 | Size: Length:- 900mm, Width:-450mm, Height:-750 mm. C–Frame & tubular cold rolled close annealed steel structure. Fabrication involves only MIG/TIG & Spot welding. Top made of 18mm thick Pre-laminated Particle Board. PVC Edge beading of 2mm thick by Through Feed Machine. Electrical Cable Tray made of 0.6mm thk MS cold rolled close annealed sheet press formed 3 fold 115mm ht. Provision to run cable in legs. Drum Type Leveller. Metal keyboard tray and removable CPU stand. All steel components are epoxy powder coated after seven tanks anti corrosion treatment of surface.  The overall appearance of the product shall be as per photograph.                                                     | P.O.R |
| Sr.<br>No. | Product Detail                           | Specification                                                                                                                                                                                                                                                                                                                                                                                                                                                                                                                                                                                                                                                                                                         | Price |
| 5          | Computer table-<br>add-on unit.<br>COF-5 | Size: Length:- 900mm, Width:-450mm, Height:-750 mm. C–Frame & tubular cold rolled close annealed steel structure. Fabrication involves only MIG/TIG & Spot welding .Top made of 18mm thick Pre-laminated Particle Board. PVC Edge beading of 2mm thick by through Feed Machine. Electrical Cable Tray made of 0.6mm thk MS cold rolled close annealed sheet press formed 3 fold 115mm ht. Provision to run cable in legs. Drum Type Leveller. Metal keyboard tray and removable CPU stand. All steel components are epoxy powder coated after seven tanks anti corrosion treatment of surface. The overall appearance of the product shall be as per photograph. Note: Add on table can be used with main table only. | P.O.R |
| Sr.<br>No. | Product Detail                           | Specification                                                                                                                                                                                                                                                                                                                                                                                                                                                                                                                                                                                                                                                                                                         | Price |
| 6          | Corner Table<br>COF-6                    | Size: Length:- 1050mm, Width:-1050mm, Height:-760 mm. C-Frame & tubular cold rolled close annealed steel structure. Fabrication involves only MIG/TIG & Spot welding .Top made of 18mm thick PLPB. PVC Edge beading of 2mm thick by Through Feed Machine. Electrical Cable Tray made of 0.6mm thk MS cold rolled close annealed sheet press formed 3 fold 150mm ht. Provision to run cable in legs. Drum Type Leveller. Metal keyboard tray and removable CPU stand. All steel components are epoxy powder coated after seven tanks anti corrosion treatment of surface.  The overall appearance of the product shall be as per photograph                                                                            | P.O.R |
| Sr.<br>No. | Product Detail                           | Specification                                                                                                                                                                                                                                                                                                                                                                                                                                                                                                                                                                                                                                                                                                         | Price |
| 7          | Keyboard Tray<br>COF-7                   | Size:- Width:490mm, Depth:245 mm.,( Size without telescopic channel) Made up of prime quality MS cold rolled close annealed sheet of 0.8mm thk. Fitted with branded telescopic channel, Top hanging brackets are provided. All steel components are epoxy powder coated after seven tanks anti corrosion treatment of surface.  Overall appearance shall be as shown in picture.                                                                                                                                                                                                                                                                                                                                      | P.O.R |