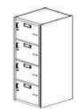

Please contact our sales department before ordering.

| Sr.<br>No. | Product Detail                           | Specification                                                                                                                                                                                                                                                                                                                                                                                                                                                                                                                                                                                                                                                                                                         | Price |
|------------|------------------------------------------|-----------------------------------------------------------------------------------------------------------------------------------------------------------------------------------------------------------------------------------------------------------------------------------------------------------------------------------------------------------------------------------------------------------------------------------------------------------------------------------------------------------------------------------------------------------------------------------------------------------------------------------------------------------------------------------------------------------------------|-------|
| 1          | Computer<br>Table- COF-1                 | Size:- Length: 900mm, Width:600mm, Height: 750mm. C-Frame & Tubular cold rolled close annealed Steel Structure. Fabrication involves only MIG/TIG & Spot welding .Top & shelf made of 18mm thick pre-laminated particle board. PVC Edge beading of 2mm edges by Through Feed Machine. Shelf adjustable on steel brackets. Removable tubular CPU stand and an embossed modesty panel below table top provided. Provision for wire management. Drum Type Leveller. All steel components are epoxy powder coated after seven tanks anti corrosion treatment of surface. The overall appearance of the product shall be as per photograph.                                                                                | P.O.R |
| Sr.<br>No. | Product Detail                           | Specification                                                                                                                                                                                                                                                                                                                                                                                                                                                                                                                                                                                                                                                                                                         | Price |
| 2          | Computer Table-<br>COF-2                 | Size:- Length: 800mm, Width:430mm, Height: 750mm. Frame Structure made of 18mm thick Pre-laminated Particle Board. Key board made of Pre-laminated Particle Board 18mm thick on telescopic channel slide. Casters for Mobility. Design as per photograph, Available in wide range of shades.                                                                                                                                                                                                                                                                                                                                                                                                                          | P.O.R |
| Sr.<br>No. | Product Detail                           | Specification                                                                                                                                                                                                                                                                                                                                                                                                                                                                                                                                                                                                                                                                                                         | Price |
| 3          | Computer Table-<br>COF-3                 | Size:- Length: 1300mm, Width:600mm, Height: 750mm C- Frame & Tubular cold rolled close annealed Steel Structure. Fabrication involves only MIG/TIG & Spot welding .Top & shelf made of 18mm thick pre-laminated particle board. Edge beading of edges by Through Feed Machine. Shelf adjustable on steel brackets. Removable tubular CPU stand and an embossed modesty panel below table top provided. Provision for wire management. Drum Type Leveler. Fitted with 3 drawer storage box ( W 350mm D 575mm H 430mm ). All steel components are epoxy powder coated after seven tanks anti corrosion treatment of surface.  The overall appearance of the product shall be as per photograph.                         | P.O.R |
| Sr.<br>No. | Product Detail                           | Specification                                                                                                                                                                                                                                                                                                                                                                                                                                                                                                                                                                                                                                                                                                         | Price |
| 4          | Computer table-<br>COF-4                 | Size: Length:- 900mm, Width:-450mm, Height:-750 mm. C–Frame & tubular cold rolled close annealed steel structure. Fabrication involves only MIG/TIG & Spot welding. Top made of 18mm thick Pre-laminated Particle Board. PVC Edge beading of 2mm thick by Through Feed Machine. Electrical Cable Tray made of 0.6mm thk MS cold rolled close annealed sheet press formed 3 fold 115mm ht. Provision to run cable in legs. Drum Type Leveller. Metal keyboard tray and removable CPU stand. All steel components are epoxy powder coated after seven tanks anti corrosion treatment of surface.  The overall appearance of the product shall be as per photograph.                                                     | P.O.R |
| Sr.<br>No. | Product Detail                           | Specification                                                                                                                                                                                                                                                                                                                                                                                                                                                                                                                                                                                                                                                                                                         | Price |
| 5          | Computer table-<br>add-on unit.<br>COF-5 | Size: Length:- 900mm, Width:-450mm, Height:-750 mm. C–Frame & tubular cold rolled close annealed steel structure. Fabrication involves only MIG/TIG & Spot welding .Top made of 18mm thick Pre-laminated Particle Board. PVC Edge beading of 2mm thick by through Feed Machine. Electrical Cable Tray made of 0.6mm thk MS cold rolled close annealed sheet press formed 3 fold 115mm ht. Provision to run cable in legs. Drum Type Leveller. Metal keyboard tray and removable CPU stand. All steel components are epoxy powder coated after seven tanks anti corrosion treatment of surface. The overall appearance of the product shall be as per photograph. Note: Add on table can be used with main table only. | P.O.R |
| Sr.<br>No. | Product Detail                           | Specification                                                                                                                                                                                                                                                                                                                                                                                                                                                                                                                                                                                                                                                                                                         | Price |
| 6          | Corner Table<br>COF-6                    | Size: Length:- 1050mm, Width:-1050mm, Height:-760 mm. C-Frame & tubular cold rolled close annealed steel structure. Fabrication involves only MIG/TIG & Spot welding .Top made of 18mm thick PLPB. PVC Edge beading of 2mm thick by Through Feed Machine. Electrical Cable Tray made of 0.6mm thk MS cold rolled close annealed sheet press formed 3 fold 150mm ht. Provision to run cable in legs. Drum Type Leveller. Metal keyboard tray and removable CPU stand. All steel components are epoxy powder coated after seven tanks anti corrosion treatment of surface.  The overall appearance of the product shall be as per photograph                                                                            | P.O.R |
| Sr.<br>No. | Product Detail                           | Specification                                                                                                                                                                                                                                                                                                                                                                                                                                                                                                                                                                                                                                                                                                         | Price |
| 7          | Keyboard Tray<br>COF-7                   | Size:- Width:490mm, Depth:245 mm.,( Size without telescopic channel) Made up of prime quality MS cold rolled close annealed sheet of 0.8mm thk. Fitted with branded telescopic channel, Top hanging brackets are provided. All steel components are epoxy powder coated after seven tanks anti corrosion treatment of surface.  Overall appearance shall be as shown in picture.                                                                                                                                                                                                                                                                                                                                      | P.O.R |