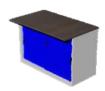

| Sr.<br>No. | Product Detail                           | Specification                                                                                                                                                                                                                                                                                                                                                                                                                                                                                                                                                                                                                 | Price  |
|------------|------------------------------------------|-------------------------------------------------------------------------------------------------------------------------------------------------------------------------------------------------------------------------------------------------------------------------------------------------------------------------------------------------------------------------------------------------------------------------------------------------------------------------------------------------------------------------------------------------------------------------------------------------------------------------------|--------|
| 8          | CPU Trolley<br>COF-8                     | Size: - Length: 245mm Width: 250-300mm, Hight: 220mm.Made of press formed MS cold rolled close annealed sheet 1.6mm thk. The width is adjustable from 150mm to 275mm. Rubber Pads are pasted inside the trolley for better grip and twin wheel nylon rollers provided for mobility. All steel components are epoxy powder coated after seven tanks anti corrosion treatment of surface.  The overall appearance of the product shall be as per photograph.                                                                                                                                                                    | P.O.R  |
| Sr.<br>No. | Product Detail                           | Specification                                                                                                                                                                                                                                                                                                                                                                                                                                                                                                                                                                                                                 | Price  |
| 9          | CPU Stand- Leg<br>Inbuilt<br>COF-9       | Made of 18mm Pre-laminated Particle Board supported by 20mmX20mmX18G Square CR Tube. All steel components are epoxy powder coated after seven tanks anti corrosion treatment of surface.  The overall appearance of the product shall be as per photograph.                                                                                                                                                                                                                                                                                                                                                                   | P.O.R  |
| Sr.<br>No. | Product Detail                           | Specification                                                                                                                                                                                                                                                                                                                                                                                                                                                                                                                                                                                                                 | Price  |
| 10         | OFFICE TABLE<br>-T-900<br>COF-10         | Size:- Length:900mm, Width: 600mm, Height 750mm C- Frame & Tubular cold rolled close annealed Steel Structure. Fabrication involves only MIG/TIG & Spot welding .Top made of 18mm thick pre-laminated particle board. PVC Edge beading of 2mm thick by Through Feed Machine. Dotted embossed steel modesty panel at visitor's side and with single drawer (W-350mm, H-165mm D-475mm) with branded telescopic channel. Provided with Drum Type Leveller. All steel components are epoxy powder coated after seven tanks anti corrosion treatment of surface. The overall appearance of the product shall be as per photograph. | P.O.R  |
| Sr.<br>No. | Product Detail                           | Specification                                                                                                                                                                                                                                                                                                                                                                                                                                                                                                                                                                                                                 | Price  |
| 1          | OFFICE TABLE-<br>T-1200<br>COF-11        | Size:- Length:1200mm, Width: 600mm, Height 750mm C- Frame & Tubular cold rolled close annealed Steel Structure. Fabrication involves only MIG/TIG & Spot welding .Top made of 18mm thick pre-laminated particle board. Edge beading of edges by Through Feed Machine. Dotted embossed steel modesty panel at visitor's side and with three drawers (W-350mm, H-430mm D-575mm) with branded roller. Provided with Drum Type Leveller All steel components are epoxy powder coated after seven tanks anti corrosion treatment of surface.  The overall appearance of the product shall be as per photograph.                    | P.O.R  |
| Sr.<br>No. | Product Detail                           | Specification                                                                                                                                                                                                                                                                                                                                                                                                                                                                                                                                                                                                                 | Price  |
| 12         | OFFICE TABLE-<br>T-1500<br>COF-12        | Size:- Length:1500mm, Width: 750mm, Height: 750mm C- Frame & Tubular cold rolled close annealed Steel Structure. Fabrication involves only MIG/TIG & Spot welding .Top made of 18mm thick pre-laminated particle board. PVC Edge beading of 2mm thick by Through Feed Machine. Dotted embossed steel modesty panel on visitor's side and with three drawer (W-350mm, H-430mm D-575mm) with branded telescopic channel. Provided with Drum Type Leveller All steel components are epoxy powder coated after seven tanks anti corrosion treatment of surface. The overall appearance of the product shall be as per photograph. | P.O.R  |
| Sr.<br>No. | Product Detail                           | Specification                                                                                                                                                                                                                                                                                                                                                                                                                                                                                                                                                                                                                 | Price  |
| 13         | OFFICE TABLE<br>-ET-1200<br>COF-13       | Size:- Length:1200mm, Width: 600mm, Height: 750m  C – Frame Leg 200mm wide made of aluminium profile and cold rolled close annealed formed sections, having provision for wire management. Top made of 25mm thick Prelaminated Particle Board.  PVC Edge beading of 2mm thick by Through Feed Machine. Dotted embossed cable Duct and Perforated steel modesty panel on visitor's side .All steel components are epoxy powder coated after seven tanks anti corrosion treatment of surface.  The overall appearance of the product shall be as per photograph.                                                                | P.O.R  |
| Sr.<br>No. | Product Detail                           | Specification                                                                                                                                                                                                                                                                                                                                                                                                                                                                                                                                                                                                                 | Price  |
| 14         | OFFICE TABLE<br>-T-1200DX-16-A<br>COF-14 | Table of size 1200Wx600Dx750H(mm) Top made up of 18mm prelaminated particle board duly sealed with 2mm thick PVC beading on all sides. Under structure made up of top frame with cold rolled close annealed MS sheet of 0.9mm thick. Tubular frame of MS ERW round tube of Dia 25mmx1.2mm thick, Storage made up of single drawer unit with 0.8mm thick cold rolled close annealed MS sheet of overall size 350Wx575Dx430H(mm). Colours Available: Silver Grey and Teak. All steel components are epoxy powder coated                                                                                                         | P.O. R |