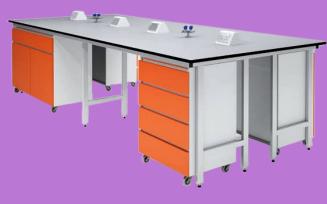

Please contact our sales department before ordering.

| Sr.<br>No. | Product Detail                           | Specification                                                                                                                                                                                                                                                                                                                                                                                                                                                                                                                                                                                                                                                                                                         | Price |
|------------|------------------------------------------|-----------------------------------------------------------------------------------------------------------------------------------------------------------------------------------------------------------------------------------------------------------------------------------------------------------------------------------------------------------------------------------------------------------------------------------------------------------------------------------------------------------------------------------------------------------------------------------------------------------------------------------------------------------------------------------------------------------------------|-------|
| 1          | Computer<br>Table- COF-1                 | Size:- Length: 900mm, Width:600mm, Height: 750mm. C-Frame & Tubular cold rolled close annealed Steel Structure. Fabrication involves only MIG/TIG & Spot welding .Top & shelf made of 18mm thick pre-laminated particle board. PVC Edge beading of 2mm edges by Through Feed Machine. Shelf adjustable on steel brackets. Removable tubular CPU stand and an embossed modesty panel below table top provided. Provision for wire management. Drum Type Leveller. All steel components are epoxy powder coated after seven tanks anti corrosion treatment of surface. The overall appearance of the product shall be as per photograph.                                                                                | P.O.R |
| Sr.<br>No. | Product Detail                           | Specification                                                                                                                                                                                                                                                                                                                                                                                                                                                                                                                                                                                                                                                                                                         | Price |
| 2          | Computer Table-<br>COF-2                 | Size:- Length: 800mm, Width:430mm, Height: 750mm. Frame Structure made of 18mm thick Pre-laminated Particle Board. Key board made of Pre-laminated Particle Board 18mm thick on telescopic channel slide. Casters for Mobility. Design as per photograph, Available in wide range of shades.                                                                                                                                                                                                                                                                                                                                                                                                                          | P.O.R |
| Sr.<br>No. | Product Detail                           | Specification                                                                                                                                                                                                                                                                                                                                                                                                                                                                                                                                                                                                                                                                                                         | Price |
| 3          | Computer Table-<br>COF-3                 | Size:- Length: 1300mm, Width:600mm, Height: 750mm C- Frame & Tubular cold rolled close annealed Steel Structure. Fabrication involves only MIG/TIG & Spot welding .Top & shelf made of 18mm thick pre-laminated particle board. Edge beading of edges by Through Feed Machine. Shelf adjustable on steel brackets. Removable tubular CPU stand and an embossed modesty panel below table top provided. Provision for wire management. Drum Type Leveler. Fitted with 3 drawer storage box ( W 350mm D 575mm H 430mm ). All steel components are epoxy powder coated after seven tanks anti corrosion treatment of surface.  The overall appearance of the product shall be as per photograph.                         | P.O.R |
| Sr.<br>No. | Product Detail                           | Specification                                                                                                                                                                                                                                                                                                                                                                                                                                                                                                                                                                                                                                                                                                         | Price |
| 4          | Computer table-<br>COF-4                 | Size: Length:- 900mm, Width:-450mm, Height:-750 mm. C–Frame & tubular cold rolled close annealed steel structure. Fabrication involves only MIG/TIG & Spot welding. Top made of 18mm thick Pre-laminated Particle Board. PVC Edge beading of 2mm thick by Through Feed Machine. Electrical Cable Tray made of 0.6mm thk MS cold rolled close annealed sheet press formed 3 fold 115mm ht. Provision to run cable in legs. Drum Type Leveller. Metal keyboard tray and removable CPU stand. All steel components are epoxy powder coated after seven tanks anti corrosion treatment of surface.  The overall appearance of the product shall be as per photograph.                                                     | P.O.R |
| Sr.<br>No. | Product Detail                           | Specification                                                                                                                                                                                                                                                                                                                                                                                                                                                                                                                                                                                                                                                                                                         | Price |
| 5          | Computer table-<br>add-on unit.<br>COF-5 | Size: Length:- 900mm, Width:-450mm, Height:-750 mm. C–Frame & tubular cold rolled close annealed steel structure. Fabrication involves only MIG/TIG & Spot welding .Top made of 18mm thick Pre-laminated Particle Board. PVC Edge beading of 2mm thick by through Feed Machine. Electrical Cable Tray made of 0.6mm thk MS cold rolled close annealed sheet press formed 3 fold 115mm ht. Provision to run cable in legs. Drum Type Leveller. Metal keyboard tray and removable CPU stand. All steel components are epoxy powder coated after seven tanks anti corrosion treatment of surface. The overall appearance of the product shall be as per photograph. Note: Add on table can be used with main table only. | P.O.R |
| Sr.<br>No. | Product Detail                           | Specification                                                                                                                                                                                                                                                                                                                                                                                                                                                                                                                                                                                                                                                                                                         | Price |
| 6          | Corner Table<br>COF-6                    | Size: Length:- 1050mm, Width:-1050mm, Height:-760 mm. C-Frame & tubular cold rolled close annealed steel structure. Fabrication involves only MIG/TIG & Spot welding .Top made of 18mm thick PLPB. PVC Edge beading of 2mm thick by Through Feed Machine. Electrical Cable Tray made of 0.6mm thk MS cold rolled close annealed sheet press formed 3 fold 150mm ht. Provision to run cable in legs. Drum Type Leveller. Metal keyboard tray and removable CPU stand. All steel components are epoxy powder coated after seven tanks anti corrosion treatment of surface.  The overall appearance of the product shall be as per photograph                                                                            | P.O.R |
| Sr.<br>No. | Product Detail                           | Specification                                                                                                                                                                                                                                                                                                                                                                                                                                                                                                                                                                                                                                                                                                         | Price |
| 7          | Keyboard Tray<br>COF-7                   | Size:- Width:490mm, Depth:245 mm.,( Size without telescopic channel) Made up of prime quality MS cold rolled close annealed sheet of 0.8mm thk. Fitted with branded telescopic channel, Top hanging brackets are provided. All steel components are epoxy powder coated after seven tanks anti corrosion treatment of surface.  Overall appearance shall be as shown in picture.                                                                                                                                                                                                                                                                                                                                      | P.O.R |