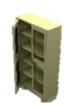

-------------------------------------------------------------------------------------------------------------------------------------------------------------------------------------------------|-------|
| 68         | AL-02GD<br>COF-68 | Size:-height:1980mm, width:910mm depth:380mm Body part made-up of prime quality cold rolled close annealed Sheet Use only MIG/TIG & Spot welding for fabrication.5 adjustable shelf. Three way locking device with six levers superior quality lock for Door. Doors made of press formed MS cold rolled close annealed sections with 4mm glass. Doors are mounted on steel hinge brackets. All steel components are epoxy powder coated followed by seven tanks anti corrosion treatment of surface. The overall appearance of the product shall be as per photograph. | P.O.R |



| Sr.<br>No. | Product Detail    | Specification                                                                                                                                                                                                                                                                                                                                                                                                                                                                                                                                                                                           | Price |
|------------|-------------------|---------------------------------------------------------------------------------------------------------------------------------------