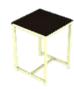

| Sr.<br>No. | Product Detail           | Specification                                                                                                                                                                                                                                                                                                                                                                                    | Price |
|------------|--------------------------|--------------------------------------------------------------------------------------------------------------------------------------------------------------------------------------------------------------------------------------------------------------------------------------------------------------------------------------------------------------------------------------------------|-------|
| 29         | Round table<br>900mm dia | Diameter 900mm height: 750mm Top made of 25 thk and base structure in Plus shape made of 18mm .thk pre-laminated particle board. All edges covered with PVC edge beading. Fitted with floor levellers at bottom. OR Frame made of 1.2 mm thk M.S. cold rolled close annealed tube duly Powder Coated/ Chrome plated. Fitted with 25mm Prelaminated Particle Board top or Glass Top - 12mm thick. | P.O.R |

| Sr.<br>No. | Product Detail           | Specification                                                                                                                                                                                                                                                                                                                                                                                    | Price |
|------------|--------------------------|--------------------------------------------------------------------------------------------------------------------------------------------------------------------------------------------------------------------------------------------------------------------------------------------------------------------------------------------------------------------------------------------------|-------|
| 30         | Round table<br>750mm dia | Diameter 750mm height: 750mm Top made of 25 thk and base structure in Plus shape made of 18mm .thk pre-laminated particle board. All edges covered with pvc edge beading. Fitted with floor levellers at bottom. OR Frame made of 1.2 mm thk M.S. cold rolled close annealed tube duly Powder Coated/ Chrome plated. fitted with 25mm Prelaminated Particle Board top or Glass Top - 12mm thick. | P.O.R |

| Sr.<br>No. | Product Detail        | Specification                                                                                                                                                                                                                                                                                                                                                                                                                                                                                                                                                          | Price |
|------------|-----------------------|------------------------------------------------------------------------------------------------------------------------------------------------------------------------------------------------------------------------------------------------------------------------------------------------------------------------------------------------------------------------------------------------------------------------------------------------------------------------------------------------------------------------------------------------------------------------|-------|
| 31         | TABLE- 800-<br>COF-31 | Size Length 1000mm x width 800mm x Height 750mm  C – Frame Leg made by aluminum profile and cold rolled close annealed formed sections, having provision for wire management. Top made of 25mm thick Pre-laminated Particle Board. Side Edges covered with PVC edge band on through feed edge bending machine. Dotted embossed cable Duct and Perforated steel modesty panel at visitor's side. All steel components are epoxy powder coated after seven tanks anti corrosion treatment of surface.  The overall appearance of the product shall be as per photograph. | P.O.R |

| Sr.<br>No. | Product Detail | Specification                                                                                                                                                                                                                                                                                                                                                                                                                                               | Price |
|------------|----------------|-------------------------------------------------------------------------------------------------------------------------------------------------------------------------------------------------------------------------------------------------------------------------------------------------------------------------------------------------------------------------------------------------------------------------------------------------------------|-------|
| 32         | 600            | Size: - Length: 600mm, Width: 600mm, Height: 750mm, Frame-Tubular cold rolled close annealed Steel Structure. Use only MIG/TIG & Spot welding for fabrication. Top made of Pre-laminated Particle Board. Side Edges covered with PVC edge band by through feed edge bending machine. All steel components are epoxy powder coated after seven tanks anti corrosion treatment of surface.  The overall appearance of the product shall be as per photograph. | P.O.R |

| Sr.<br>No. | Product Detail     | Specification                                                                                                                                                                                                                                                                                                                                                                                                                                                                                                                                                                       | Price |
|------------|--------------------|-------------------------------------------------------------------------------------------------------------------------------------------------------------------------------------------------------------------------------------------------------------------------------------------------------------------------------------------------------------------------------------------------------------------------------------------------------------------------------------------------------------------------------------------------------------------------------------|-------|
| 33         | CHR-1350<br>COF-33 | Size:- Length:1350mm, Width: 675mm, Height: 750mm, 200mm wide, C— Frame Leg made by aluminium profile and cold rolled close annealed formed sections, having provision for wire management. Top made of 25mm thick Prelaminated Particle Board. Side Edges covered with PVC edge band on through feed edge banding machine. Dotted embossed cable Duct and Perforated steel modesty panel at visitor's side. All steel components are epoxy powder coated after seven tanks anti corrosion treatment of surface.  The overall appearance of the product shall be as per photograph. | P.O.R |