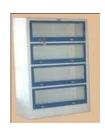

or) Material Prime quality CRCA sheet 0.8mm thick. Compartment door: Each compartment shall provide to-hung glass door, which swings, open upwards and slides into the casing when fully open by means of rollers. The overall size of glass 3mm thickness shall be such, that all the books in compartment shall be visible. For proper alignment of glass door cross plate (Patti) arrangement i.e. scissor system is to be fitted in each door. Construction: All the components are neat and clean with strong joints. Lock & Handles: Two Nos. good quality handles are provided on each door with precision lock. Key shall be common for all compartment lock. Finish: The bookcase shall be powder coated after seven tanks pretreatment.  The overall appearance of the product shall be as per photograph. | P.O.R |



| Sr.<br>No. | Product Detail | Specification                                                                                                                                                                                                                                                                                                                                                                                                                                                                                                                                  | Price |
|------------|----------------|------------------------------------------------------------------------------------------------------------------------------------------------------------------------------------------------------