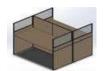

| Sr.<br>No. | Product Detail                             | Specification                                                                                                                                                                                                                                                                                                                                                                                                                                      | Price |
|------------|--------------------------------------------|----------------------------------------------------------------------------------------------------------------------------------------------------------------------------------------------------------------------------------------------------------------------------------------------------------------------------------------------------------------------------------------------------------------------------------------------------|-------|
| 38         | Desk Based<br>Partition With<br>Cable Duct | Size: - Length: 900/1200mm, thickness: 65mm, Height: 475mm, Frame made of cold rolled close annealed Steel Structure. Use only MIG/TIG & Spot welding for fabrication. Provision for Cable and switches and tile - Soft board / White Board / Pre-laminated Particle Board. All steel components are epoxy powder coated after seven tanks anti corrosion treatment of surface.  The overall appearance of the product shall be as per photograph. | P.O.R |