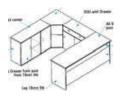

| Sr.<br>No. | Product Detail | Specification                                                                                                                                                                                                                                                                                                                                                                                    | Price |
|------------|----------------|--------------------------------------------------------------------------------------------------------------------------------------------------------------------------------------------------------------------------------------------------------------------------------------------------------------------------------------------------------------------------------------------------|-------|
| 21         |                | Overall Size: Table - Lenght-2100mm x Width-900mm x Height-750mm, Side runner -Width-1200mm x Depth-450mm x Height-750mm, Back Runner- Width- 1650mm x Depth-450mm x Height-750mm, Corner unit - Lenght-450mm x Width-450mm x Height-750mm, 3Drawer Pedestal size- Width-450mm x Depth-540mm x Height-650mm, Table- made of BWR ply wood laminated with good quality mm thk laminate fitted with | P.O.R |
|            | Senio          | 25mm thick MDF fascia duly deco painted. Door & drawer front made of 18 mm thk BSLPB. Top of desk and cabinet made of 12mm thk clear float glass. Product must be in compliance with drawing and as per architect instruction Complete product must be knockdown type in construction.                                                                                                           |       |