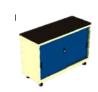

Please contact our sales department before ordering.

| Sr.<br>No. | Product Detail                           | Specification                                                                                                                                                                                                                                                                                                                                                                                                                                                                                                                                                                                                                                                                                                         | Price |
|------------|------------------------------------------|-----------------------------------------------------------------------------------------------------------------------------------------------------------------------------------------------------------------------------------------------------------------------------------------------------------------------------------------------------------------------------------------------------------------------------------------------------------------------------------------------------------------------------------------------------------------------------------------------------------------------------------------------------------------------------------------------------------------------|-------|
| 1          | Computer<br>Table- COF-1                 | Size:- Length: 900mm, Width:600mm, Height: 750mm. C-Frame & Tubular cold rolled close annealed Steel Structure. Fabrication involves only MIG/TIG & Spot welding .Top & shelf made of 18mm thick pre-laminated particle board. PVC Edge beading of 2mm edges by Through Feed Machine. Shelf adjustable on steel brackets. Removable tubular CPU stand and an embossed modesty panel below table top provided. Provision for wire management. Drum Type Leveller. All steel components are epoxy powder coated after seven tanks anti corrosion treatment of surface. The overall appearance of the product shall be as per photograph.                                                                                | P.O.R |
| Sr.<br>No. | Product Detail                           | Specification                                                                                                                                                                                                                                                                                                                                                                                                                                                                                                                                                                                                                                                                                                         | Price |
| 2          | Computer Table-<br>COF-2                 | Size:- Length: 800mm, Width:430mm, Height: 750mm. Frame Structure made of 18mm thick Pre-laminated Particle Board. Key board made of Pre-laminated Particle Board 18mm thick on telescopic channel slide. Casters for Mobility. Design as per photograph, Available in wide range of shades.                                                                                                                                                                                                                                                                                                                                                                                                                          | P.O.R |
| Sr.<br>No. | Product Detail                           | Specification                                                                                                                                                                                                                                                                                                                                                                                                                                                                                                                                                                                                                                                                                                         | Price |
| 3          | Computer Table-<br>COF-3                 | Size:- Length: 1300mm, Width:600mm, Height: 750mm C- Frame & Tubular cold rolled close annealed Steel Structure. Fabrication involves only MIG/TIG & Spot welding .Top & shelf made of 18mm thick pre-laminated particle board. Edge beading of edges by Through Feed Machine. Shelf adjustable on steel brackets. Removable tubular CPU stand and an embossed modesty panel below table top provided. Provision for wire management. Drum Type Leveler. Fitted with 3 drawer storage box ( W 350mm D 575mm H 430mm ). All steel components are epoxy powder coated after seven tanks anti corrosion treatment of surface.  The overall appearance of the product shall be as per photograph.                         | P.O.R |
| Sr.<br>No. | Product Detail                           | Specification                                                                                                                                                                                                                                                                                                                                                                                                                                                                                                                                                                                                                                                                                                         | Price |
| 4          | Computer table-<br>COF-4                 | Size: Length:- 900mm, Width:-450mm, Height:-750 mm. C–Frame & tubular cold rolled close annealed steel structure. Fabrication involves only MIG/TIG & Spot welding. Top made of 18mm thick Pre-laminated Particle Board. PVC Edge beading of 2mm thick by Through Feed Machine. Electrical Cable Tray made of 0.6mm thk MS cold rolled close annealed sheet press formed 3 fold 115mm ht. Provision to run cable in legs. Drum Type Leveller. Metal keyboard tray and removable CPU stand. All steel components are epoxy powder coated after seven tanks anti corrosion treatment of surface.  The overall appearance of the product shall be as per photograph.                                                     | P.O.R |
| Sr.<br>No. | Product Detail                           | Specification                                                                                                                                                                                                                                                                                                                                                                                                                                                                                                                                                                                                                                                                                                         | Price |
| 5          | Computer table-<br>add-on unit.<br>COF-5 | Size: Length:- 900mm, Width:-450mm, Height:-750 mm. C–Frame & tubular cold rolled close annealed steel structure. Fabrication involves only MIG/TIG & Spot welding .Top made of 18mm thick Pre-laminated Particle Board. PVC Edge beading of 2mm thick by through Feed Machine. Electrical Cable Tray made of 0.6mm thk MS cold rolled close annealed sheet press formed 3 fold 115mm ht. Provision to run cable in legs. Drum Type Leveller. Metal keyboard tray and removable CPU stand. All steel components are epoxy powder coated after seven tanks anti corrosion treatment of surface. The overall appearance of the product shall be as per photograph. Note: Add on table can be used with main table only. | P.O.R |
| Sr.<br>No. | Product Detail                           | Specification                                                                                                                                                                                                                                                                                                                                                                                                                                                                                                                                                                                                                                                                                                         | Price |
| 6          | Corner Table<br>COF-6                    | Size: Length:- 1050mm, Width:-1050mm, Height:-760 mm. C-Frame & tubular cold rolled close annealed steel structure. Fabrication involves only MIG/TIG & Spot welding .Top made of 18mm thick PLPB. PVC Edge beading of 2mm thick by Through Feed Machine. Electrical Cable Tray made of 0.6mm thk MS cold rolled close annealed sheet press formed 3 fold 150mm ht. Provision to run cable in legs. Drum Type Leveller. Metal keyboard tray and removable CPU stand. All steel components are epoxy powder coated after seven tanks anti corrosion treatment of surface.  The overall appearance of the product shall be as per photograph                                                                            | P.O.R |
| Sr.<br>No. | Product Detail                           | Specification                                                                                                                                                                                                                                                                                                                                                                                                                                                                                                                                                                                                                                                                                                         | Price |
| 7          | Keyboard Tray<br>COF-7                   | Size:- Width:490mm, Depth:245 mm.,( Size without telescopic channel) Made up of prime quality MS cold rolled close annealed sheet of 0.8mm thk. Fitted with branded telescopic channel, Top hanging brackets are provided. All steel components are epoxy powder coated after seven tanks anti corrosion treatment of surface.  Overall appearance shall be as shown in picture.                                                                                                                                                                                                                                                                                                                                      | P.O.R |