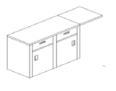

Please contact our sales department before ordering.

| Sr.<br>No. | Product Detail                           | Specification                                                                                                                                                                                                                                                                                                                                                                                                                                                                                                                                                                                                                                                                                                         | Price |
|------------|------------------------------------------|-----------------------------------------------------------------------------------------------------------------------------------------------------------------------------------------------------------------------------------------------------------------------------------------------------------------------------------------------------------------------------------------------------------------------------------------------------------------------------------------------------------------------------------------------------------------------------------------------------------------------------------------------------------------------------------------------------------------------|-------|
| 1          | Computer<br>Table- COF-1                 | Size:- Length: 900mm, Width:600mm, Height: 750mm. C-Frame & Tubular cold rolled close annealed Steel Structure. Fabrication involves only MIG/TIG & Spot welding .Top & shelf made of 18mm thick pre-laminated particle board. PVC Edge beading of 2mm edges by Through Feed Machine. Shelf adjustable on steel brackets. Removable tubular CPU stand and an embossed modesty panel below table top provided. Provision for wire management. Drum Type Leveller. All steel components are epoxy powder coated after seven tanks anti corrosion treatment of surface. The overall appearance of the product shall be as per photograph.                                                                                | P.O.R |
| Sr.<br>No. | Product Detail                           | Specification                                                                                                                                                                                                                                                                                                                                                                                                                                                                                                                                                                                                                                                                                                         | Price |
| 2          | Computer Table-<br>COF-2                 | Size:- Length: 800mm, Width:430mm, Height: 750mm. Frame Structure made of 18mm thick Pre-laminated Particle Board. Key board made of Pre-laminated Particle Board 18mm thick on telescopic channel slide. Casters for Mobility. Design as per photograph, Available in wide range of shades.                                                                                                                                                                                                                                                                                                                                                                                                                          | P.O.R |
| Sr.<br>No. | Product Detail                           | Specification                                                                                                                                                                                                                                                                                                                                                                                                                                                                                                                                                                                                                                                                                                         | Price |
| 3          | Computer Table-<br>COF-3                 | Size:- Length: 1300mm, Width:600mm, Height: 750mm C- Frame & Tubular cold rolled close annealed Steel Structure. Fabrication involves only MIG/TIG & Spot welding .Top & shelf made of 18mm thick pre-laminated particle board. Edge beading of edges by Through Feed Machine. Shelf adjustable on steel brackets. Removable tubular CPU stand and an embossed modesty panel below table top provided. Provision for wire management. Drum Type Leveler. Fitted with 3 drawer storage box ( W 350mm D 575mm H 430mm ). All steel components are epoxy powder coated after seven tanks anti corrosion treatment of surface.  The overall appearance of the product shall be as per photograph.                         | P.O.R |
| Sr.<br>No. | Product Detail                           | Specification                                                                                                                                                                                                                                                                                                                                                                                                                                                                                                                                                                                                                                                                                                         | Price |
| 4          | Computer table-<br>COF-4                 | Size: Length:- 900mm, Width:-450mm, Height:-750 mm. C–Frame & tubular cold rolled close annealed steel structure. Fabrication involves only MIG/TIG & Spot welding. Top made of 18mm thick Pre-laminated Particle Board. PVC Edge beading of 2mm thick by Through Feed Machine. Electrical Cable Tray made of 0.6mm thk MS cold rolled close annealed sheet press formed 3 fold 115mm ht. Provision to run cable in legs. Drum Type Leveller. Metal keyboard tray and removable CPU stand. All steel components are epoxy powder coated after seven tanks anti corrosion treatment of surface.  The overall appearance of the product shall be as per photograph.                                                     | P.O.R |
| Sr.<br>No. | Product Detail                           | Specification                                                                                                                                                                                                                                                                                                                                                                                                                                                                                                                                                                                                                                                                                                         | Price |
| 5          | Computer table-<br>add-on unit.<br>COF-5 | Size: Length:- 900mm, Width:-450mm, Height:-750 mm. C–Frame & tubular cold rolled close annealed steel structure. Fabrication involves only MIG/TIG & Spot welding .Top made of 18mm thick Pre-laminated Particle Board. PVC Edge beading of 2mm thick by through Feed Machine. Electrical Cable Tray made of 0.6mm thk MS cold rolled close annealed sheet press formed 3 fold 115mm ht. Provision to run cable in legs. Drum Type Leveller. Metal keyboard tray and removable CPU stand. All steel components are epoxy powder coated after seven tanks anti corrosion treatment of surface. The overall appearance of the product shall be as per photograph. Note: Add on table can be used with main table only. | P.O.R |
| Sr.<br>No. | Product Detail                           | Specification                                                                                                                                                                                                                                                                                                                                                                                                                                                                                                                                                                                                                                                                                                         | Price |
| 6          | Corner Table<br>COF-6                    | Size: Length:- 1050mm, Width:-1050mm, Height:-760 mm. C-Frame & tubular cold rolled close annealed steel structure. Fabrication involves only MIG/TIG & Spot welding .Top made of 18mm thick PLPB. PVC Edge beading of 2mm thick by Through Feed Machine. Electrical Cable Tray made of 0.6mm thk MS cold rolled close annealed sheet press formed 3 fold 150mm ht. Provision to run cable in legs. Drum Type Leveller. Metal keyboard tray and removable CPU stand. All steel components are epoxy powder coated after seven tanks anti corrosion treatment of surface.  The overall appearance of the product shall be as per photograph                                                                            | P.O.R |
| Sr.<br>No. | Product Detail                           | Specification                                                                                                                                                                                                                                                                                                                                                                                                                                                                                                                                                                                                                                                                                                         | Price |
| 7          | Keyboard Tray<br>COF-7                   | Size:- Width:490mm, Depth:245 mm.,( Size without telescopic channel) Made up of prime quality MS cold rolled close annealed sheet of 0.8mm thk. Fitted with branded telescopic channel, Top hanging brackets are provided. All steel components are epoxy powder coated after seven tanks anti corrosion treatment of surface.  Overall appearance shall be as shown in picture.                                                                                                                                                                                                                                                                                                                                      | P.O.R |