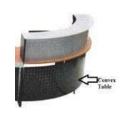

| Reception Convex<br>Table<br>COF-240 | Size: Convex Table: - 1 500 (W) x 805 (D) x 750 (H) mm (60 degree convex). The tops of the counters shall be made of toughened glass & shall the counter with good quality fittings.  Fitted on sides of . The front metal sheet above the top shall fitted with the glass & sides so as to make one unit & shall be very sturdy in constructions. Both the front panels, top and bottom, of the counters shall be made of perforated Prime CR sheet of thickness 0.7 mm. The worktops shall be made of 25mm thick BSL particle board and side shall be of 18 mm thick BSL particle board. The worktops shall have 2 cable managers on both sides. The toughened glass shall be of 8 mm thickness.  The overall appearance of the product shall be as per photograph. | P.O.R |









| Sr.<br>No. | Product Detail                               | Specification                                                              | Price |
|------------|----------------------------------------------|----------------------------------------------------------------------------|-------|
| 241        | Reception Convex<br>Counter Riser<br>COF-241 | Size : Counter Riser: - I 500 (W) x 461(D) x 350 (H) mm (60 degree convex) | P.O.R |



| Sr.<br>No. | Product Detail                         | Specification