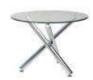

| Sr.<br>No. | Product Detail | Specification                                                                                                                                                                                                                                                                                                                                                                                     | Price |
|------------|----------------|---------------------------------------------------------------------------------------------------------------------------------------------------------------------------------------------------------------------------------------------------------------------------------------------------------------------------------------------------------------------------------------------------|-------|
| 28         |                | Diameter 1200mm height: 750mm Top made of 25 thk and base structure in Plus shape made of 18mm .thk pre-laminated particle board. All edges covered with pvc edge beading. Fitted with floor levellers at bottom. OR Frame made of 1.2 mm thk M.S. cold rolled close annealed tube duly Powder Coated/ Chrome plated. Fitted with 25mm Prelaminated Particle Board top or Glass Top - 12mm thick. | P.O.R |

| Sr.<br>No. | Product Detail           | Specification                                                                                                                                                                                                                                                                                                                                                                                    | Price |
|------------|--------------------------|--------------------------------------------------------------------------------------------------------------------------------------------------------------------------------------------------------------------------------------------------------------------------------------------------------------------------------------------------------------------------------------------------|-------|
| 29         | Round table<br>900mm dia | Diameter 900mm height: 750mm Top made of 25 thk and base structure in Plus shape made of 18mm .thk pre-laminated particle board. All edges covered with PVC edge beading. Fitted with floor levellers at bottom. OR Frame made of 1.2 mm thk M.S. cold rolled close annealed tube duly Powder Coated/ Chrome plated. Fitted with 25mm Prelaminated Particle Board top or Glass Top - 12mm thick. | P.O.R |