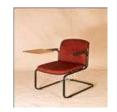

------------------------------------------------------------------|-------|
| 216        | Chair Ergo-Tab<br>(With Half Tablet)<br>COF-216 | Size: Total Height-850mm, Seat Height: 440mm, Tablet Height: 665mm, Depth 600mm & Width: 550mm. Under Structure cantilever type MS cold rolled close annealed Tube 1.6 mm thick. Hot pressed ply wood with steel T-Nuts for rigid fastening. Single piece integral skin PU arm rest. Quality tapestry. High density PU moulded cushion. Book rack made of plastic coated wire mesh fitted at bottom of seat and tablet made of 18mm thick Prelaminated Particle Board. All steel components are epoxy powder coated followed by seven tanks anti corrosion treatment of surface. Upholstery 1.5 Meter The overall appearance of the product shall be as per photograph. | P.O.R |



| Sr.<br>No. | Product Detail                    | Specification                                                                                                                                                                                                                                                                                                                                                                                                                    | Price |
|------------|-----------------------------------|------------------------------------------------------------------------------------------------------------------------------------------------------------------------------------------------------------------------------------------------------------------------------