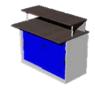

| Sr.<br>No. | Product Detail                           | Specification                                                                                                                                                                                                                                                                                                                                                                                                                                                                                                                                                                                                                 | Price  |
|------------|------------------------------------------|-------------------------------------------------------------------------------------------------------------------------------------------------------------------------------------------------------------------------------------------------------------------------------------------------------------------------------------------------------------------------------------------------------------------------------------------------------------------------------------------------------------------------------------------------------------------------------------------------------------------------------|--------|
| 8          | CPU Trolley<br>COF-8                     | Size: - Length: 245mm Width: 250-300mm, Hight: 220mm.Made of press formed MS cold rolled close annealed sheet 1.6mm thk. The width is adjustable from 150mm to 275mm. Rubber Pads are pasted inside the trolley for better grip and twin wheel nylon rollers provided for mobility. All steel components are epoxy powder coated after seven tanks anti corrosion treatment of surface.  The overall appearance of the product shall be as per photograph.                                                                                                                                                                    | P.O.R  |
| Sr.<br>No. | Product Detail                           | Specification                                                                                                                                                                                                                                                                                                                                                                                                                                                                                                                                                                                                                 | Price  |
| 9          | CPU Stand- Leg<br>Inbuilt<br>COF-9       | Made of 18mm Pre-laminated Particle Board supported by 20mmX20mmX18G Square CR Tube. All steel components are epoxy powder coated after seven tanks anti corrosion treatment of surface.  The overall appearance of the product shall be as per photograph.                                                                                                                                                                                                                                                                                                                                                                   | P.O.R  |
| Sr.<br>No. | Product Detail                           | Specification                                                                                                                                                                                                                                                                                                                                                                                                                                                                                                                                                                                                                 | Price  |
| 10         | OFFICE TABLE<br>-T-900<br>COF-10         | Size:- Length:900mm, Width: 600mm, Height 750mm C- Frame & Tubular cold rolled close annealed Steel Structure. Fabrication involves only MIG/TIG & Spot welding .Top made of 18mm thick pre-laminated particle board. PVC Edge beading of 2mm thick by Through Feed Machine. Dotted embossed steel modesty panel at visitor's side and with single drawer (W-350mm, H-165mm D-475mm) with branded telescopic channel. Provided with Drum Type Leveller. All steel components are epoxy powder coated after seven tanks anti corrosion treatment of surface. The overall appearance of the product shall be as per photograph. | P.O.R  |
| Sr.<br>No. | Product Detail                           | Specification                                                                                                                                                                                                                                                                                                                                                                                                                                                                                                                                                                                                                 | Price  |
| 1          | OFFICE TABLE-<br>T-1200<br>COF-11        | Size:- Length:1200mm, Width: 600mm, Height 750mm C- Frame & Tubular cold rolled close annealed Steel Structure. Fabrication involves only MIG/TIG & Spot welding .Top made of 18mm thick pre-laminated particle board. Edge beading of edges by Through Feed Machine. Dotted embossed steel modesty panel at visitor's side and with three drawers (W-350mm, H-430mm D-575mm) with branded roller. Provided with Drum Type Leveller All steel components are epoxy powder coated after seven tanks anti corrosion treatment of surface.  The overall appearance of the product shall be as per photograph.                    | P.O.R  |
| Sr.<br>No. | Product Detail                           | Specification                                                                                                                                                                                                                                                                                                                                                                                                                                                                                                                                                                                                                 | Price  |
| 12         | OFFICE TABLE-<br>T-1500<br>COF-12        | Size:- Length:1500mm, Width: 750mm, Height: 750mm C- Frame & Tubular cold rolled close annealed Steel Structure. Fabrication involves only MIG/TIG & Spot welding .Top made of 18mm thick pre-laminated particle board. PVC Edge beading of 2mm thick by Through Feed Machine. Dotted embossed steel modesty panel on visitor's side and with three drawer (W-350mm, H-430mm D-575mm) with branded telescopic channel. Provided with Drum Type Leveller All steel components are epoxy powder coated after seven tanks anti corrosion treatment of surface. The overall appearance of the product shall be as per photograph. | P.O.R  |
| Sr.<br>No. | Product Detail                           | Specification                                                                                                                                                                                                                                                                                                                                                                                                                                                                                                                                                                                                                 | Price  |
| 13         | OFFICE TABLE<br>-ET-1200<br>COF-13       | Size:- Length:1200mm, Width: 600mm, Height: 750m  C – Frame Leg 200mm wide made of aluminium profile and cold rolled close annealed formed sections, having provision for wire management. Top made of 25mm thick Prelaminated Particle Board.  PVC Edge beading of 2mm thick by Through Feed Machine. Dotted embossed cable Duct and Perforated steel modesty panel on visitor's side .All steel components are epoxy powder coated after seven tanks anti corrosion treatment of surface.  The overall appearance of the product shall be as per photograph.                                                                | P.O.R  |
| Sr.<br>No. | Product Detail                           | Specification                                                                                                                                                                                                                                                                                                                                                                                                                                                                                                                                                                                                                 | Price  |
| 14         | OFFICE TABLE<br>-T-1200DX-16-A<br>COF-14 | Table of size 1200Wx600Dx750H(mm) Top made up of 18mm prelaminated particle board duly sealed with 2mm thick PVC beading on all sides. Under structure made up of top frame with cold rolled close annealed MS sheet of 0.9mm thick. Tubular frame of MS ERW round tube of Dia 25mmx1.2mm thick, Storage made up of single drawer unit with 0.8mm thick cold rolled close annealed MS sheet of overall size 350Wx575Dx430H(mm). Colours Available: Silver Grey and Teak. All steel components are epoxy powder coated                                                                                                         | P.O. R |