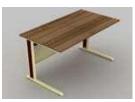

Please contact our sales department before ordering.

| Sr.<br>No. | Product Detail                           | Specification                                                                                                                                                                                                                                                                                                                                                                                                                                                                                                                                                                                                                                                                                                         | Price |
|------------|------------------------------------------|-----------------------------------------------------------------------------------------------------------------------------------------------------------------------------------------------------------------------------------------------------------------------------------------------------------------------------------------------------------------------------------------------------------------------------------------------------------------------------------------------------------------------------------------------------------------------------------------------------------------------------------------------------------------------------------------------------------------------|-------|
| 1          | Computer<br>Table- COF-1                 | Size:- Length: 900mm, Width:600mm, Height: 750mm. C-Frame & Tubular cold rolled close annealed Steel Structure. Fabrication involves only MIG/TIG & Spot welding .Top & shelf made of 18mm thick pre-laminated particle board. PVC Edge beading of 2mm edges by Through Feed Machine. Shelf adjustable on steel brackets. Removable tubular CPU stand and an embossed modesty panel below table top provided. Provision for wire management. Drum Type Leveller. All steel components are epoxy powder coated after seven tanks anti corrosion treatment of surface. The overall appearance of the product shall be as per photograph.                                                                                | P.O.R |
| Sr.<br>No. | Product Detail                           | Specification                                                                                                                                                                                                                                                                                                                                                                                                                                                                                                                                                                                                                                                                                                         | Price |
| 2          | Computer Table-<br>COF-2                 | Size:- Length: 800mm, Width:430mm, Height: 750mm. Frame Structure made of 18mm thick Pre-laminated Particle Board. Key board made of Pre-laminated Particle Board 18mm thick on telescopic channel slide. Casters for Mobility. Design as per photograph, Available in wide range of shades.                                                                                                                                                                                                                                                                                                                                                                                                                          | P.O.R |
| Sr.<br>No. | Product Detail                           | Specification                                                                                                                                                                                                                                                                                                                                                                                                                                                                                                                                                                                                                                                                                                         | Price |
| 3          | Computer Table-<br>COF-3                 | Size:- Length: 1300mm, Width:600mm, Height: 750mm C- Frame & Tubular cold rolled close annealed Steel Structure. Fabrication involves only MIG/TIG & Spot welding .Top & shelf made of 18mm thick pre-laminated particle board. Edge beading of edges by Through Feed Machine. Shelf adjustable on steel brackets. Removable tubular CPU stand and an embossed modesty panel below table top provided. Provision for wire management. Drum Type Leveler. Fitted with 3 drawer storage box ( W 350mm D 575mm H 430mm ). All steel components are epoxy powder coated after seven tanks anti corrosion treatment of surface.  The overall appearance of the product shall be as per photograph.                         | P.O.R |
| Sr.<br>No. | Product Detail                           | Specification                                                                                                                                                                                                                                                                                                                                                                                                                                                                                                                                                                                                                                                                                                         | Price |
| 4          | Computer table-<br>COF-4                 | Size: Length:- 900mm, Width:-450mm, Height:-750 mm. C–Frame & tubular cold rolled close annealed steel structure. Fabrication involves only MIG/TIG & Spot welding. Top made of 18mm thick Pre-laminated Particle Board. PVC Edge beading of 2mm thick by Through Feed Machine. Electrical Cable Tray made of 0.6mm thk MS cold rolled close annealed sheet press formed 3 fold 115mm ht. Provision to run cable in legs. Drum Type Leveller. Metal keyboard tray and removable CPU stand. All steel components are epoxy powder coated after seven tanks anti corrosion treatment of surface.  The overall appearance of the product shall be as per photograph.                                                     | P.O.R |
| Sr.<br>No. | Product Detail                           | Specification                                                                                                                                                                                                                                                                                                                                                                                                                                                                                                                                                                                                                                                                                                         | Price |
| 5          | Computer table-<br>add-on unit.<br>COF-5 | Size: Length:- 900mm, Width:-450mm, Height:-750 mm. C–Frame & tubular cold rolled close annealed steel structure. Fabrication involves only MIG/TIG & Spot welding .Top made of 18mm thick Pre-laminated Particle Board. PVC Edge beading of 2mm thick by through Feed Machine. Electrical Cable Tray made of 0.6mm thk MS cold rolled close annealed sheet press formed 3 fold 115mm ht. Provision to run cable in legs. Drum Type Leveller. Metal keyboard tray and removable CPU stand. All steel components are epoxy powder coated after seven tanks anti corrosion treatment of surface. The overall appearance of the product shall be as per photograph. Note: Add on table can be used with main table only. | P.O.R |
| Sr.<br>No. | Product Detail                           | Specification                                                                                                                                                                                                                                                                                                                                                                                                                                                                                                                                                                                                                                                                                                         | Price |
| 6          | Corner Table<br>COF-6                    | Size: Length:- 1050mm, Width:-1050mm, Height:-760 mm. C-Frame & tubular cold rolled close annealed steel structure. Fabrication involves only MIG/TIG & Spot welding .Top made of 18mm thick PLPB. PVC Edge beading of 2mm thick by Through Feed Machine. Electrical Cable Tray made of 0.6mm thk MS cold rolled close annealed sheet press formed 3 fold 150mm ht. Provision to run cable in legs. Drum Type Leveller. Metal keyboard tray and removable CPU stand. All steel components are epoxy powder coated after seven tanks anti corrosion treatment of surface.  The overall appearance of the product shall be as per photograph                                                                            | P.O.R |
| Sr.<br>No. | Product Detail                           | Specification                                                                                                                                                                                                                                                                                                                                                                                                                                                                                                                                                                                                                                                                                                         | Price |
| 7          | Keyboard Tray<br>COF-7                   | Size:- Width:490mm, Depth:245 mm.,( Size without telescopic channel) Made up of prime quality MS cold rolled close annealed sheet of 0.8mm thk. Fitted with branded telescopic channel, Top hanging brackets are provided. All steel components are epoxy powder coated after seven tanks anti corrosion treatment of surface.  Overall appearance shall be as shown in picture.                                                                                                                                                                                                                                                                                                                                      | P.O.R |