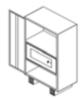

Please contact our sales department before ordering.

| Sr.<br>No. | Product Detail                           | Specification                                                                                                                                                                                                                                                                                                                                                                                                                                                                                                                                                                                                                                                                                                         | Price |
|------------|------------------------------------------|-----------------------------------------------------------------------------------------------------------------------------------------------------------------------------------------------------------------------------------------------------------------------------------------------------------------------------------------------------------------------------------------------------------------------------------------------------------------------------------------------------------------------------------------------------------------------------------------------------------------------------------------------------------------------------------------------------------------------|-------|
| 1          | Computer<br>Table- COF-1                 | Size:- Length: 900mm, Width:600mm, Height: 750mm. C-Frame & Tubular cold rolled close annealed Steel Structure. Fabrication involves only MIG/TIG & Spot welding .Top & shelf made of 18mm thick pre-laminated particle board. PVC Edge beading of 2mm edges by Through Feed Machine. Shelf adjustable on steel brackets. Removable tubular CPU stand and an embossed modesty panel below table top provided. Provision for wire management. Drum Type Leveller. All steel components are epoxy powder coated after seven tanks anti corrosion treatment of surface. The overall appearance of the product shall be as per photograph.                                                                                | P.O.R |
| Sr.<br>No. | Product Detail                           | Specification                                                                                                                                                                                                                                                                                                                                                                                                                                                                                                                                                                                                                                                                                                         | Price |
| 2          | Computer Table-<br>COF-2                 | Size:- Length: 800mm, Width:430mm, Height: 750mm. Frame Structure made of 18mm thick Pre-laminated Particle Board. Key board made of Pre-laminated Particle Board 18mm thick on telescopic channel slide. Casters for Mobility. Design as per photograph, Available in wide range of shades.                                                                                                                                                                                                                                                                                                                                                                                                                          | P.O.R |
| Sr.<br>No. | Product Detail                           | Specification                                                                                                                                                                                                                                                                                                                                                                                                                                                                                                                                                                                                                                                                                                         | Price |
| 3          | Computer Table-<br>COF-3                 | Size:- Length: 1300mm, Width:600mm, Height: 750mm C- Frame & Tubular cold rolled close annealed Steel Structure. Fabrication involves only MIG/TIG & Spot welding .Top & shelf made of 18mm thick pre-laminated particle board. Edge beading of edges by Through Feed Machine. Shelf adjustable on steel brackets. Removable tubular CPU stand and an embossed modesty panel below table top provided. Provision for wire management. Drum Type Leveler. Fitted with 3 drawer storage box ( W 350mm D 575mm H 430mm ). All steel components are epoxy powder coated after seven tanks anti corrosion treatment of surface.  The overall appearance of the product shall be as per photograph.                         | P.O.R |
| Sr.<br>No. | Product Detail                           | Specification                                                                                                                                                                                                                                                                                                                                                                                                                                                                                                                                                                                                                                                                                                         | Price |
| 4          | Computer table-<br>COF-4                 | Size: Length:- 900mm, Width:-450mm, Height:-750 mm. C–Frame & tubular cold rolled close annealed steel structure. Fabrication involves only MIG/TIG & Spot welding. Top made of 18mm thick Pre-laminated Particle Board. PVC Edge beading of 2mm thick by Through Feed Machine. Electrical Cable Tray made of 0.6mm thk MS cold rolled close annealed sheet press formed 3 fold 115mm ht. Provision to run cable in legs. Drum Type Leveller. Metal keyboard tray and removable CPU stand. All steel components are epoxy powder coated after seven tanks anti corrosion treatment of surface.  The overall appearance of the product shall be as per photograph.                                                     | P.O.R |
| Sr.<br>No. | Product Detail                           | Specification                                                                                                                                                                                                                                                                                                                                                                                                                                                                                                                                                                                                                                                                                                         | Price |
| 5          | Computer table-<br>add-on unit.<br>COF-5 | Size: Length:- 900mm, Width:-450mm, Height:-750 mm. C–Frame & tubular cold rolled close annealed steel structure. Fabrication involves only MIG/TIG & Spot welding .Top made of 18mm thick Pre-laminated Particle Board. PVC Edge beading of 2mm thick by through Feed Machine. Electrical Cable Tray made of 0.6mm thk MS cold rolled close annealed sheet press formed 3 fold 115mm ht. Provision to run cable in legs. Drum Type Leveller. Metal keyboard tray and removable CPU stand. All steel components are epoxy powder coated after seven tanks anti corrosion treatment of surface. The overall appearance of the product shall be as per photograph. Note: Add on table can be used with main table only. | P.O.R |
| Sr.<br>No. | Product Detail                           | Specification                                                                                                                                                                                                                                                                                                                                                                                                                                                                                                                                                                                                                                                                                                         | Price |
| 6          | Corner Table<br>COF-6                    | Size: Length:- 1050mm, Width:-1050mm, Height:-760 mm. C-Frame & tubular cold rolled close annealed steel structure. Fabrication involves only MIG/TIG & Spot welding .Top made of 18mm thick PLPB. PVC Edge beading of 2mm thick by Through Feed Machine. Electrical Cable Tray made of 0.6mm thk MS cold rolled close annealed sheet press formed 3 fold 150mm ht. Provision to run cable in legs. Drum Type Leveller. Metal keyboard tray and removable CPU stand. All steel components are epoxy powder coated after seven tanks anti corrosion treatment of surface.  The overall appearance of the product shall be as per photograph                                                                            | P.O.R |
| Sr.<br>No. | Product Detail                           | Specification                                                                                                                                                                                                                                                                                                                                                                                                                                                                                                                                                                                                                                                                                                         | Price |
| 7          | Keyboard Tray<br>COF-7                   | Size:- Width:490mm, Depth:245 mm.,( Size without telescopic channel) Made up of prime quality MS cold rolled close annealed sheet of 0.8mm thk. Fitted with branded telescopic channel, Top hanging brackets are provided. All steel components are epoxy powder coated after seven tanks anti corrosion treatment of surface.  Overall appearance shall be as shown in picture.                                                                                                                                                                                                                                                                                                                                      | P.O.R |