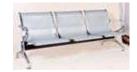

----------------------------------------------------------------------------------------------------------------------------------------------------------------------------------------------------------------------------------------------|-------|
| 211        | Premium Visitor<br>Chair 3 Seater<br>COF-21 | Size: Total length: 1800mm, Total Height: 750 mm, Total Depth: 630 mm and Seat height: 410mm. Made of MS cold rolled close annealed press formed Sheet components duly seamless welded to get proper finish. Chrome plated Handles & BASE. Steel perforated MS moulded one piece seat and back fitted in moulded chrome plated side strips. Three individual seats fitted on MS tube support of 75mm x 35mm. seat and bottom support are Powder coated.  Over all appearance as per Photograph. | P.O.R |



| Sr.<br>No. | Product Detail  | Specification                                                                                                                                                                                                                                                                                                                                                                                                                                                                                   | Price |
|------------|-----------------|---------------------------------------------------------------------------------------------------------------------------------------------------------------------------------------------------------------------------------------------------