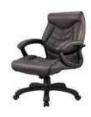

-------------------------------------------------------------------------------------------------------------------------------------------------------|-------|
| 182        |                | Size: Height Overall/Seat – Max: 1105/510mm, Min: 1020/440mm, Depth – 660mm, Width- 660mm: 5-Prong nylon base for stability. Twin Wheel heavy Duty Castor for easy mobility under load. Hot pressed ply wood with steel T-Nuts for rigid fastening. Sturdy steel column gas lifts for centre support and seat height adjustment. Telescopic ABS cover over steel column. Lockable centre tilt mechanism and with Single piece die castes PP arm rest. Quality Latherite tapestry with double stitch. High density PU cushion. Overall appearance of product as shown in picture. Available in only Black Latherite. | P.O.R |









| Sr.<br>No. | Product Detail | Specification                                                                                                                                                                                                                                                                                                                                                                                                                                                                                                                                         | Price |
|------------|----------------|-----------------------------------------------------------------------------------------------------------------------------------------------------------------------------------------