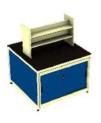

| Sr.<br>No. | Product Detail                                    | Specification                                                                                                                                                                                                                                                                                                                                                                                                                                                                                                                                                               | Price |
|------------|---------------------------------------------------|-----------------------------------------------------------------------------------------------------------------------------------------------------------------------------------------------------------------------------------------------------------------------------------------------------------------------------------------------------------------------------------------------------------------------------------------------------------------------------------------------------------------------------------------------------------------------------|-------|
| 23         | runner with<br>drawer pedestal<br>Executive Suite | Overall table size: W 1800mm x D 900mm x H 750mm, Top made of 36mm thick BSL particle board and short sides duly seated with PVC edge beading of 2mm thickness. Base made of 36mm thick BSL particle board with levellers. Top supporting rail of 25mm thick BSL particle board. Side runner of size W 1000mm x D 400mm x H 634mm. made of 18mm thick BSL Particle board and top 36mm BSL particle board. Side runner shall have one cupboard. Pedestal with three drawers shall be provided of 450mm width. Overall appearance of the item shall be as per the photograph. | P.O.R |