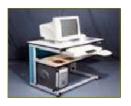

Please contact our sales department before ordering.

| Sr.<br>No. | Product Detail                           | Specification                                                                                                                                                                                                                                                                                                                                                                                                                                                                                                                                                                                                                                                                                                         | Price |
|------------|------------------------------------------|-----------------------------------------------------------------------------------------------------------------------------------------------------------------------------------------------------------------------------------------------------------------------------------------------------------------------------------------------------------------------------------------------------------------------------------------------------------------------------------------------------------------------------------------------------------------------------------------------------------------------------------------------------------------------------------------------------------------------|-------|
| 1          | Computer<br>Table- COF-1                 | Size:- Length: 900mm, Width:600mm, Height: 750mm. C-Frame & Tubular cold rolled close annealed Steel Structure. Fabrication involves only MIG/TIG & Spot welding .Top & shelf made of 18mm thick pre-laminated particle board. PVC Edge beading of 2mm edges by Through Feed Machine. Shelf adjustable on steel brackets. Removable tubular CPU stand and an embossed modesty panel below table top provided. Provision for wire management. Drum Type Leveller. All steel components are epoxy powder coated after seven tanks anti corrosion treatment of surface. The overall appearance of the product shall be as per photograph.                                                                                | P.O.R |
| Sr.<br>No. | Product Detail                           | Specification                                                                                                                                                                                                                                                                                                                                                                                                                                                                                                                                                                                                                                                                                                         | Price |
| 2          | Computer Table-<br>COF-2                 | Size:- Length: 800mm, Width:430mm, Height: 750mm. Frame Structure made of 18mm thick Pre-laminated Particle Board. Key board made of Pre-laminated Particle Board 18mm thick on telescopic channel slide. Casters for Mobility. Design as per photograph, Available in wide range of shades.                                                                                                                                                                                                                                                                                                                                                                                                                          | P.O.R |
| Sr.<br>No. | Product Detail                           | Specification                                                                                                                                                                                                                                                                                                                                                                                                                                                                                                                                                                                                                                                                                                         | Price |
| 3          | Computer Table-<br>COF-3                 | Size:- Length: 1300mm, Width:600mm, Height: 750mm C- Frame & Tubular cold rolled close annealed Steel Structure. Fabrication involves only MIG/TIG & Spot welding .Top & shelf made of 18mm thick pre-laminated particle board. Edge beading of edges by Through Feed Machine. Shelf adjustable on steel brackets. Removable tubular CPU stand and an embossed modesty panel below table top provided. Provision for wire management. Drum Type Leveler. Fitted with 3 drawer storage box ( W 350mm D 575mm H 430mm ). All steel components are epoxy powder coated after seven tanks anti corrosion treatment of surface.  The overall appearance of the product shall be as per photograph.                         | P.O.R |
| Sr.<br>No. | Product Detail                           | Specification                                                                                                                                                                                                                                                                                                                                                                                                                                                                                                                                                                                                                                                                                                         | Price |
| 4          | Computer table-<br>COF-4                 | Size: Length:- 900mm, Width:-450mm, Height:-750 mm. C–Frame & tubular cold rolled close annealed steel structure. Fabrication involves only MIG/TIG & Spot welding. Top made of 18mm thick Pre-laminated Particle Board. PVC Edge beading of 2mm thick by Through Feed Machine. Electrical Cable Tray made of 0.6mm thk MS cold rolled close annealed sheet press formed 3 fold 115mm ht. Provision to run cable in legs. Drum Type Leveller. Metal keyboard tray and removable CPU stand. All steel components are epoxy powder coated after seven tanks anti corrosion treatment of surface.  The overall appearance of the product shall be as per photograph.                                                     | P.O.R |
| Sr.<br>No. | Product Detail                           | Specification                                                                                                                                                                                                                                                                                                                                                                                                                                                                                                                                                                                                                                                                                                         | Price |
| 5          | Computer table-<br>add-on unit.<br>COF-5 | Size: Length:- 900mm, Width:-450mm, Height:-750 mm. C–Frame & tubular cold rolled close annealed steel structure. Fabrication involves only MIG/TIG & Spot welding .Top made of 18mm thick Pre-laminated Particle Board. PVC Edge beading of 2mm thick by through Feed Machine. Electrical Cable Tray made of 0.6mm thk MS cold rolled close annealed sheet press formed 3 fold 115mm ht. Provision to run cable in legs. Drum Type Leveller. Metal keyboard tray and removable CPU stand. All steel components are epoxy powder coated after seven tanks anti corrosion treatment of surface. The overall appearance of the product shall be as per photograph. Note: Add on table can be used with main table only. | P.O.R |
| Sr.<br>No. | Product Detail                           | Specification                                                                                                                                                                                                                                                                                                                                                                                                                                                                                                                                                                                                                                                                                                         | Price |
| 6          | Corner Table<br>COF-6                    | Size: Length:- 1050mm, Width:-1050mm, Height:-760 mm. C-Frame & tubular cold rolled close annealed steel structure. Fabrication involves only MIG/TIG & Spot welding .Top made of 18mm thick PLPB. PVC Edge beading of 2mm thick by Through Feed Machine. Electrical Cable Tray made of 0.6mm thk MS cold rolled close annealed sheet press formed 3 fold 150mm ht. Provision to run cable in legs. Drum Type Leveller. Metal keyboard tray and removable CPU stand. All steel components are epoxy powder coated after seven tanks anti corrosion treatment of surface.  The overall appearance of the product shall be as per photograph                                                                            | P.O.R |
| Sr.<br>No. | Product Detail                           | Specification                                                                                                                                                                                                                                                                                                                                                                                                                                                                                                                                                                                                                                                                                                         | Price |
| 7          | Keyboard Tray<br>COF-7                   | Size:- Width:490mm, Depth:245 mm.,( Size without telescopic channel) Made up of prime quality MS cold rolled close annealed sheet of 0.8mm thk. Fitted with branded telescopic channel, Top hanging brackets are provided. All steel components are epoxy powder coated after seven tanks anti corrosion treatment of surface.  Overall appearance shall be as shown in picture.                                                                                                                                                                                                                                                                                                                                      | P.O.R |