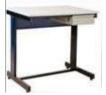

Please contact our sales department before ordering.

| Sr.<br>No. | Product Detail                           | Specification                                                                                                                                                                                                                                                                                                                                                                                                                                                                                                                                                                                                                                                                                                         | Price |
|------------|------------------------------------------|-----------------------------------------------------------------------------------------------------------------------------------------------------------------------------------------------------------------------------------------------------------------------------------------------------------------------------------------------------------------------------------------------------------------------------------------------------------------------------------------------------------------------------------------------------------------------------------------------------------------------------------------------------------------------------------------------------------------------|-------|
| 1          | Computer<br>Table- COF-1                 | Size:- Length: 900mm, Width:600mm, Height: 750mm. C-Frame & Tubular cold rolled close annealed Steel Structure. Fabrication involves only MIG/TIG & Spot welding .Top & shelf made of 18mm thick pre-laminated particle board. PVC Edge beading of 2mm edges by Through Feed Machine. Shelf adjustable on steel brackets. Removable tubular CPU stand and an embossed modesty panel below table top provided. Provision for wire management. Drum Type Leveller. All steel components are epoxy powder coated after seven tanks anti corrosion treatment of surface. The overall appearance of the product shall be as per photograph.                                                                                | P.O.R |
| Sr.<br>No. | Product Detail                           | Specification                                                                                                                                                                                                                                                                                                                                                                                                                                                                                                                                                                                                                                                                                                         | Price |
| 2          | Computer Table-<br>COF-2                 | Size:- Length: 800mm, Width:430mm, Height: 750mm. Frame Structure made of 18mm thick Pre-laminated Particle Board. Key board made of Pre-laminated Particle Board 18mm thick on telescopic channel slide. Casters for Mobility. Design as per photograph, Available in wide range of shades.                                                                                                                                                                                                                                                                                                                                                                                                                          | P.O.R |
| Sr.<br>No. | Product Detail                           | Specification                                                                                                                                                                                                                                                                                                                                                                                                                                                                                                                                                                                                                                                                                                         | Price |
| 3          | Computer Table-<br>COF-3                 | Size:- Length: 1300mm, Width:600mm, Height: 750mm C- Frame & Tubular cold rolled close annealed Steel Structure. Fabrication involves only MIG/TIG & Spot welding .Top & shelf made of 18mm thick pre-laminated particle board. Edge beading of edges by Through Feed Machine. Shelf adjustable on steel brackets. Removable tubular CPU stand and an embossed modesty panel below table top provided. Provision for wire management. Drum Type Leveler. Fitted with 3 drawer storage box ( W 350mm D 575mm H 430mm ). All steel components are epoxy powder coated after seven tanks anti corrosion treatment of surface.  The overall appearance of the product shall be as per photograph.                         | P.O.R |
| Sr.<br>No. | Product Detail                           | Specification                                                                                                                                                                                                                                                                                                                                                                                                                                                                                                                                                                                                                                                                                                         | Price |
| 4          | Computer table-<br>COF-4                 | Size: Length:- 900mm, Width:-450mm, Height:-750 mm. C–Frame & tubular cold rolled close annealed steel structure. Fabrication involves only MIG/TIG & Spot welding. Top made of 18mm thick Pre-laminated Particle Board. PVC Edge beading of 2mm thick by Through Feed Machine. Electrical Cable Tray made of 0.6mm thk MS cold rolled close annealed sheet press formed 3 fold 115mm ht. Provision to run cable in legs. Drum Type Leveller. Metal keyboard tray and removable CPU stand. All steel components are epoxy powder coated after seven tanks anti corrosion treatment of surface.  The overall appearance of the product shall be as per photograph.                                                     | P.O.R |
| Sr.<br>No. | Product Detail                           | Specification                                                                                                                                                                                                                                                                                                                                                                                                                                                                                                                                                                                                                                                                                                         | Price |
| 5          | Computer table-<br>add-on unit.<br>COF-5 | Size: Length:- 900mm, Width:-450mm, Height:-750 mm. C–Frame & tubular cold rolled close annealed steel structure. Fabrication involves only MIG/TIG & Spot welding .Top made of 18mm thick Pre-laminated Particle Board. PVC Edge beading of 2mm thick by through Feed Machine. Electrical Cable Tray made of 0.6mm thk MS cold rolled close annealed sheet press formed 3 fold 115mm ht. Provision to run cable in legs. Drum Type Leveller. Metal keyboard tray and removable CPU stand. All steel components are epoxy powder coated after seven tanks anti corrosion treatment of surface. The overall appearance of the product shall be as per photograph. Note: Add on table can be used with main table only. | P.O.R |
| Sr.<br>No. | Product Detail                           | Specification                                                                                                                                                                                                                                                                                                                                                                                                                                                                                                                                                                                                                                                                                                         | Price |
| 6          | Corner Table<br>COF-6                    | Size: Length:- 1050mm, Width:-1050mm, Height:-760 mm. C-Frame & tubular cold rolled close annealed steel structure. Fabrication involves only MIG/TIG & Spot welding .Top made of 18mm thick PLPB. PVC Edge beading of 2mm thick by Through Feed Machine. Electrical Cable Tray made of 0.6mm thk MS cold rolled close annealed sheet press formed 3 fold 150mm ht. Provision to run cable in legs. Drum Type Leveller. Metal keyboard tray and removable CPU stand. All steel components are epoxy powder coated after seven tanks anti corrosion treatment of surface.  The overall appearance of the product shall be as per photograph                                                                            | P.O.R |
| Sr.<br>No. | Product Detail                           | Specification                                                                                                                                                                                                                                                                                                                                                                                                                                                                                                                                                                                                                                                                                                         | Price |
| 7          | Keyboard Tray<br>COF-7                   | Size:- Width:490mm, Depth:245 mm.,( Size without telescopic channel) Made up of prime quality MS cold rolled close annealed sheet of 0.8mm thk. Fitted with branded telescopic channel, Top hanging brackets are provided. All steel components are epoxy powder coated after seven tanks anti corrosion treatment of surface.  Overall appearance shall be as shown in picture.                                                                                                                                                                                                                                                                                                                                      | P.O.R |