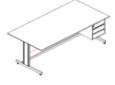

| Sr.<br>No. | Product Detail                           | Specification                                                                                                                                                                                                                                                                                                                                                                                                                                                                                                                                                                                                                 | Price  |
|------------|------------------------------------------|-------------------------------------------------------------------------------------------------------------------------------------------------------------------------------------------------------------------------------------------------------------------------------------------------------------------------------------------------------------------------------------------------------------------------------------------------------------------------------------------------------------------------------------------------------------------------------------------------------------------------------|--------|
| 8          | CPU Trolley<br>COF-8                     | Size: - Length: 245mm Width: 250-300mm, Hight: 220mm.Made of press formed MS cold rolled close annealed sheet 1.6mm thk. The width is adjustable from 150mm to 275mm. Rubber Pads are pasted inside the trolley for better grip and twin wheel nylon rollers provided for mobility. All steel components are epoxy powder coated after seven tanks anti corrosion treatment of surface.  The overall appearance of the product shall be as per photograph.                                                                                                                                                                    | P.O.R  |
| Sr.<br>No. | Product Detail                           | Specification                                                                                                                                                                                                                                                                                                                                                                                                                                                                                                                                                                                                                 | Price  |
| 9          | CPU Stand- Leg<br>Inbuilt<br>COF-9       | Made of 18mm Pre-laminated Particle Board supported by 20mmX20mmX18G Square CR Tube. All steel components are epoxy powder coated after seven tanks anti corrosion treatment of surface.  The overall appearance of the product shall be as per photograph.                                                                                                                                                                                                                                                                                                                                                                   | P.O.R  |
| Sr.<br>No. | Product Detail                           | Specification                                                                                                                                                                                                                                                                                                                                                                                                                                                                                                                                                                                                                 | Price  |
| 10         | OFFICE TABLE<br>-T-900<br>COF-10         | Size:- Length:900mm, Width: 600mm, Height 750mm C- Frame & Tubular cold rolled close annealed Steel Structure. Fabrication involves only MIG/TIG & Spot welding .Top made of 18mm thick pre-laminated particle board. PVC Edge beading of 2mm thick by Through Feed Machine. Dotted embossed steel modesty panel at visitor's side and with single drawer (W-350mm, H-165mm D-475mm) with branded telescopic channel. Provided with Drum Type Leveller. All steel components are epoxy powder coated after seven tanks anti corrosion treatment of surface. The overall appearance of the product shall be as per photograph. | P.O.R  |
| Sr.<br>No. | Product Detail                           | Specification                                                                                                                                                                                                                                                                                                                                                                                                                                                                                                                                                                                                                 | Price  |
| 1          | OFFICE TABLE-<br>T-1200<br>COF-11        | Size:- Length:1200mm, Width: 600mm, Height 750mm C- Frame & Tubular cold rolled close annealed Steel Structure. Fabrication involves only MIG/TIG & Spot welding .Top made of 18mm thick pre-laminated particle board. Edge beading of edges by Through Feed Machine. Dotted embossed steel modesty panel at visitor's side and with three drawers (W-350mm, H-430mm D-575mm) with branded roller. Provided with Drum Type Leveller All steel components are epoxy powder coated after seven tanks anti corrosion treatment of surface.  The overall appearance of the product shall be as per photograph.                    | P.O.R  |
| Sr.<br>No. | Product Detail                           | Specification                                                                                                                                                                                                                                                                                                                                                                                                                                                                                                                                                                                                                 | Price  |
| 12         | OFFICE TABLE-<br>T-1500<br>COF-12        | Size:- Length:1500mm, Width: 750mm, Height: 750mm C- Frame & Tubular cold rolled close annealed Steel Structure. Fabrication involves only MIG/TIG & Spot welding .Top made of 18mm thick pre-laminated particle board. PVC Edge beading of 2mm thick by Through Feed Machine. Dotted embossed steel modesty panel on visitor's side and with three drawer (W-350mm, H-430mm D-575mm) with branded telescopic channel. Provided with Drum Type Leveller All steel components are epoxy powder coated after seven tanks anti corrosion treatment of surface. The overall appearance of the product shall be as per photograph. | P.O.R  |
| Sr.<br>No. | Product Detail                           | Specification                                                                                                                                                                                                                                                                                                                                                                                                                                                                                                                                                                                                                 | Price  |
| 13         | OFFICE TABLE<br>-ET-1200<br>COF-13       | Size:- Length:1200mm, Width: 600mm, Height: 750m  C – Frame Leg 200mm wide made of aluminium profile and cold rolled close annealed formed sections, having provision for wire management. Top made of 25mm thick Prelaminated Particle Board.  PVC Edge beading of 2mm thick by Through Feed Machine. Dotted embossed cable Duct and Perforated steel modesty panel on visitor's side .All steel components are epoxy powder coated after seven tanks anti corrosion treatment of surface.  The overall appearance of the product shall be as per photograph.                                                                | P.O.R  |
| Sr.<br>No. | Product Detail                           | Specification                                                                                                                                                                                                                                                                                                                                                                                                                                                                                                                                                                                                                 | Price  |
| 14         | OFFICE TABLE<br>-T-1200DX-16-A<br>COF-14 | Table of size 1200Wx600Dx750H(mm) Top made up of 18mm prelaminated particle board duly sealed with 2mm thick PVC beading on all sides. Under structure made up of top frame with cold rolled close annealed MS sheet of 0.9mm thick. Tubular frame of MS ERW round tube of Dia 25mmx1.2mm thick, Storage made up of single drawer unit with 0.8mm thick cold rolled close annealed MS sheet of overall size 350Wx575Dx430H(mm). Colours Available: Silver Grey and Teak. All steel components are epoxy powder coated                                                                                                         | P.O. R |