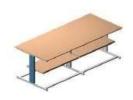

Please contact our sales department before ordering.

| Sr.<br>No. | Product Detail                           | Specification                                                                                                                                                                                                                                                                                                                                                                                                                                                                                                                                                                                                                                                                                                         | Price |
|------------|------------------------------------------|-----------------------------------------------------------------------------------------------------------------------------------------------------------------------------------------------------------------------------------------------------------------------------------------------------------------------------------------------------------------------------------------------------------------------------------------------------------------------------------------------------------------------------------------------------------------------------------------------------------------------------------------------------------------------------------------------------------------------|-------|
| 1          | Computer<br>Table- COF-1                 | Size:- Length: 900mm, Width:600mm, Height: 750mm. C-Frame & Tubular cold rolled close annealed Steel Structure. Fabrication involves only MIG/TIG & Spot welding .Top & shelf made of 18mm thick pre-laminated particle board. PVC Edge beading of 2mm edges by Through Feed Machine. Shelf adjustable on steel brackets. Removable tubular CPU stand and an embossed modesty panel below table top provided. Provision for wire management. Drum Type Leveller. All steel components are epoxy powder coated after seven tanks anti corrosion treatment of surface. The overall appearance of the product shall be as per photograph.                                                                                | P.O.R |
| Sr.<br>No. | Product Detail                           | Specification                                                                                                                                                                                                                                                                                                                                                                                                                                                                                                                                                                                                                                                                                                         | Price |
| 2          | Computer Table-<br>COF-2                 | Size:- Length: 800mm, Width:430mm, Height: 750mm. Frame Structure made of 18mm thick Pre-laminated Particle Board. Key board made of Pre-laminated Particle Board 18mm thick on telescopic channel slide. Casters for Mobility. Design as per photograph, Available in wide range of shades.                                                                                                                                                                                                                                                                                                                                                                                                                          | P.O.R |
| Sr.<br>No. | Product Detail                           | Specification                                                                                                                                                                                                                                                                                                                                                                                                                                                                                                                                                                                                                                                                                                         | Price |
| 3          | Computer Table-<br>COF-3                 | Size:- Length: 1300mm, Width:600mm, Height: 750mm C- Frame & Tubular cold rolled close annealed Steel Structure. Fabrication involves only MIG/TIG & Spot welding .Top & shelf made of 18mm thick pre-laminated particle board. Edge beading of edges by Through Feed Machine. Shelf adjustable on steel brackets. Removable tubular CPU stand and an embossed modesty panel below table top provided. Provision for wire management. Drum Type Leveler. Fitted with 3 drawer storage box ( W 350mm D 575mm H 430mm ). All steel components are epoxy powder coated after seven tanks anti corrosion treatment of surface.  The overall appearance of the product shall be as per photograph.                         | P.O.R |
| Sr.<br>No. | Product Detail                           | Specification                                                                                                                                                                                                                                                                                                                                                                                                                                                                                                                                                                                                                                                                                                         | Price |
| 4          | Computer table-<br>COF-4                 | Size: Length:- 900mm, Width:-450mm, Height:-750 mm. C–Frame & tubular cold rolled close annealed steel structure. Fabrication involves only MIG/TIG & Spot welding. Top made of 18mm thick Pre-laminated Particle Board. PVC Edge beading of 2mm thick by Through Feed Machine. Electrical Cable Tray made of 0.6mm thk MS cold rolled close annealed sheet press formed 3 fold 115mm ht. Provision to run cable in legs. Drum Type Leveller. Metal keyboard tray and removable CPU stand. All steel components are epoxy powder coated after seven tanks anti corrosion treatment of surface.  The overall appearance of the product shall be as per photograph.                                                     | P.O.R |
| Sr.<br>No. | Product Detail                           | Specification                                                                                                                                                                                                                                                                                                                                                                                                                                                                                                                                                                                                                                                                                                         | Price |
| 5          | Computer table-<br>add-on unit.<br>COF-5 | Size: Length:- 900mm, Width:-450mm, Height:-750 mm. C–Frame & tubular cold rolled close annealed steel structure. Fabrication involves only MIG/TIG & Spot welding .Top made of 18mm thick Pre-laminated Particle Board. PVC Edge beading of 2mm thick by through Feed Machine. Electrical Cable Tray made of 0.6mm thk MS cold rolled close annealed sheet press formed 3 fold 115mm ht. Provision to run cable in legs. Drum Type Leveller. Metal keyboard tray and removable CPU stand. All steel components are epoxy powder coated after seven tanks anti corrosion treatment of surface. The overall appearance of the product shall be as per photograph. Note: Add on table can be used with main table only. | P.O.R |
| Sr.<br>No. | Product Detail                           | Specification                                                                                                                                                                                                                                                                                                                                                                                                                                                                                                                                                                                                                                                                                                         | Price |
| 6          | Corner Table<br>COF-6                    | Size: Length:- 1050mm, Width:-1050mm, Height:-760 mm. C-Frame & tubular cold rolled close annealed steel structure. Fabrication involves only MIG/TIG & Spot welding .Top made of 18mm thick PLPB. PVC Edge beading of 2mm thick by Through Feed Machine. Electrical Cable Tray made of 0.6mm thk MS cold rolled close annealed sheet press formed 3 fold 150mm ht. Provision to run cable in legs. Drum Type Leveller. Metal keyboard tray and removable CPU stand. All steel components are epoxy powder coated after seven tanks anti corrosion treatment of surface.  The overall appearance of the product shall be as per photograph                                                                            | P.O.R |
| Sr.<br>No. | Product Detail                           | Specification                                                                                                                                                                                                                                                                                                                                                                                                                                                                                                                                                                                                                                                                                                         | Price |
| 7          | Keyboard Tray<br>COF-7                   | Size:- Width:490mm, Depth:245 mm.,( Size without telescopic channel) Made up of prime quality MS cold rolled close annealed sheet of 0.8mm thk. Fitted with branded telescopic channel, Top hanging brackets are provided. All steel components are epoxy powder coated after seven tanks anti corrosion treatment of surface.  Overall appearance shall be as shown in picture.                                                                                                                                                                                                                                                                                                                                      | P.O.R |