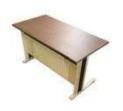

Please contact our sales department before ordering.

| Sr.<br>No. | Product Detail                           | Specification                                                                                                                                                                                                                                                                                                                                                                                                                                                                                                                                                                                                                                                                                                         | Price |
|------------|------------------------------------------|-----------------------------------------------------------------------------------------------------------------------------------------------------------------------------------------------------------------------------------------------------------------------------------------------------------------------------------------------------------------------------------------------------------------------------------------------------------------------------------------------------------------------------------------------------------------------------------------------------------------------------------------------------------------------------------------------------------------------|-------|
| 1          | Computer<br>Table- COF-1                 | Size:- Length: 900mm, Width:600mm, Height: 750mm. C-Frame & Tubular cold rolled close annealed Steel Structure. Fabrication involves only MIG/TIG & Spot welding .Top & shelf made of 18mm thick pre-laminated particle board. PVC Edge beading of 2mm edges by Through Feed Machine. Shelf adjustable on steel brackets. Removable tubular CPU stand and an embossed modesty panel below table top provided. Provision for wire management. Drum Type Leveller. All steel components are epoxy powder coated after seven tanks anti corrosion treatment of surface. The overall appearance of the product shall be as per photograph.                                                                                | P.O.R |
| Sr.<br>No. | Product Detail                           | Specification                                                                                                                                                                                                                                                                                                                                                                                                                                                                                                                                                                                                                                                                                                         | Price |
| 2          | Computer Table-<br>COF-2                 | Size:- Length: 800mm, Width:430mm, Height: 750mm. Frame Structure made of 18mm thick Pre-laminated Particle Board. Key board made of Pre-laminated Particle Board 18mm thick on telescopic channel slide. Casters for Mobility. Design as per photograph, Available in wide range of shades.                                                                                                                                                                                                                                                                                                                                                                                                                          | P.O.R |
| Sr.<br>No. | Product Detail                           | Specification                                                                                                                                                                                                                                                                                                                                                                                                                                                                                                                                                                                                                                                                                                         | Price |
| 3          | Computer Table-<br>COF-3                 | Size:- Length: 1300mm, Width:600mm, Height: 750mm C- Frame & Tubular cold rolled close annealed Steel Structure. Fabrication involves only MIG/TIG & Spot welding .Top & shelf made of 18mm thick pre-laminated particle board. Edge beading of edges by Through Feed Machine. Shelf adjustable on steel brackets. Removable tubular CPU stand and an embossed modesty panel below table top provided. Provision for wire management. Drum Type Leveler. Fitted with 3 drawer storage box ( W 350mm D 575mm H 430mm ). All steel components are epoxy powder coated after seven tanks anti corrosion treatment of surface.  The overall appearance of the product shall be as per photograph.                         | P.O.R |
| Sr.<br>No. | Product Detail                           | Specification                                                                                                                                                                                                                                                                                                                                                                                                                                                                                                                                                                                                                                                                                                         | Price |
| 4          | Computer table-<br>COF-4                 | Size: Length:- 900mm, Width:-450mm, Height:-750 mm. C–Frame & tubular cold rolled close annealed steel structure. Fabrication involves only MIG/TIG & Spot welding. Top made of 18mm thick Pre-laminated Particle Board. PVC Edge beading of 2mm thick by Through Feed Machine. Electrical Cable Tray made of 0.6mm thk MS cold rolled close annealed sheet press formed 3 fold 115mm ht. Provision to run cable in legs. Drum Type Leveller. Metal keyboard tray and removable CPU stand. All steel components are epoxy powder coated after seven tanks anti corrosion treatment of surface.  The overall appearance of the product shall be as per photograph.                                                     | P.O.R |
| Sr.<br>No. | Product Detail                           | Specification                                                                                                                                                                                                                                                                                                                                                                                                                                                                                                                                                                                                                                                                                                         | Price |
| 5          | Computer table-<br>add-on unit.<br>COF-5 | Size: Length:- 900mm, Width:-450mm, Height:-750 mm. C–Frame & tubular cold rolled close annealed steel structure. Fabrication involves only MIG/TIG & Spot welding .Top made of 18mm thick Pre-laminated Particle Board. PVC Edge beading of 2mm thick by through Feed Machine. Electrical Cable Tray made of 0.6mm thk MS cold rolled close annealed sheet press formed 3 fold 115mm ht. Provision to run cable in legs. Drum Type Leveller. Metal keyboard tray and removable CPU stand. All steel components are epoxy powder coated after seven tanks anti corrosion treatment of surface. The overall appearance of the product shall be as per photograph. Note: Add on table can be used with main table only. | P.O.R |
| Sr.<br>No. | Product Detail                           | Specification                                                                                                                                                                                                                                                                                                                                                                                                                                                                                                                                                                                                                                                                                                         | Price |
| 6          | Corner Table<br>COF-6                    | Size: Length:- 1050mm, Width:-1050mm, Height:-760 mm. C-Frame & tubular cold rolled close annealed steel structure. Fabrication involves only MIG/TIG & Spot welding .Top made of 18mm thick PLPB. PVC Edge beading of 2mm thick by Through Feed Machine. Electrical Cable Tray made of 0.6mm thk MS cold rolled close annealed sheet press formed 3 fold 150mm ht. Provision to run cable in legs. Drum Type Leveller. Metal keyboard tray and removable CPU stand. All steel components are epoxy powder coated after seven tanks anti corrosion treatment of surface.  The overall appearance of the product shall be as per photograph                                                                            | P.O.R |
| Sr.<br>No. | Product Detail                           | Specification                                                                                                                                                                                                                                                                                                                                                                                                                                                                                                                                                                                                                                                                                                         | Price |
| 7          | Keyboard Tray<br>COF-7                   | Size:- Width:490mm, Depth:245 mm.,( Size without telescopic channel) Made up of prime quality MS cold rolled close annealed sheet of 0.8mm thk. Fitted with branded telescopic channel, Top hanging brackets are provided. All steel components are epoxy powder coated after seven tanks anti corrosion treatment of surface.  Overall appearance shall be as shown in picture.                                                                                                                                                                                                                                                                                                                                      | P.O.R |