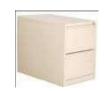

Please contact our sales department before ordering.

| Sr.<br>No. | Product Detail                           | Specification                                                                                                                                                                                                                                                                                                                                                                                                                                                                                                                                                                                                                                                                                                         | Price |
|------------|------------------------------------------|-----------------------------------------------------------------------------------------------------------------------------------------------------------------------------------------------------------------------------------------------------------------------------------------------------------------------------------------------------------------------------------------------------------------------------------------------------------------------------------------------------------------------------------------------------------------------------------------------------------------------------------------------------------------------------------------------------------------------|-------|
| 1          | Computer<br>Table- COF-1                 | Size:- Length: 900mm, Width:600mm, Height: 750mm. C-Frame & Tubular cold rolled close annealed Steel Structure. Fabrication involves only MIG/TIG & Spot welding .Top & shelf made of 18mm thick pre-laminated particle board. PVC Edge beading of 2mm edges by Through Feed Machine. Shelf adjustable on steel brackets. Removable tubular CPU stand and an embossed modesty panel below table top provided. Provision for wire management. Drum Type Leveller. All steel components are epoxy powder coated after seven tanks anti corrosion treatment of surface. The overall appearance of the product shall be as per photograph.                                                                                | P.O.R |
| Sr.<br>No. | Product Detail                           | Specification                                                                                                                                                                                                                                                                                                                                                                                                                                                                                                                                                                                                                                                                                                         | Price |
| 2          | Computer Table-<br>COF-2                 | Size:- Length: 800mm, Width:430mm, Height: 750mm. Frame Structure made of 18mm thick Pre-laminated Particle Board. Key board made of Pre-laminated Particle Board 18mm thick on telescopic channel slide. Casters for Mobility. Design as per photograph, Available in wide range of shades.                                                                                                                                                                                                                                                                                                                                                                                                                          | P.O.R |
| Sr.<br>No. | Product Detail                           | Specification                                                                                                                                                                                                                                                                                                                                                                                                                                                                                                                                                                                                                                                                                                         | Price |
| 3          | Computer Table-<br>COF-3                 | Size:- Length: 1300mm, Width:600mm, Height: 750mm C- Frame & Tubular cold rolled close annealed Steel Structure. Fabrication involves only MIG/TIG & Spot welding .Top & shelf made of 18mm thick pre-laminated particle board. Edge beading of edges by Through Feed Machine. Shelf adjustable on steel brackets. Removable tubular CPU stand and an embossed modesty panel below table top provided. Provision for wire management. Drum Type Leveler. Fitted with 3 drawer storage box ( W 350mm D 575mm H 430mm ). All steel components are epoxy powder coated after seven tanks anti corrosion treatment of surface.  The overall appearance of the product shall be as per photograph.                         | P.O.R |
| Sr.<br>No. | Product Detail                           | Specification                                                                                                                                                                                                                                                                                                                                                                                                                                                                                                                                                                                                                                                                                                         | Price |
| 4          | Computer table-<br>COF-4                 | Size: Length:- 900mm, Width:-450mm, Height:-750 mm. C–Frame & tubular cold rolled close annealed steel structure. Fabrication involves only MIG/TIG & Spot welding. Top made of 18mm thick Pre-laminated Particle Board. PVC Edge beading of 2mm thick by Through Feed Machine. Electrical Cable Tray made of 0.6mm thk MS cold rolled close annealed sheet press formed 3 fold 115mm ht. Provision to run cable in legs. Drum Type Leveller. Metal keyboard tray and removable CPU stand. All steel components are epoxy powder coated after seven tanks anti corrosion treatment of surface.  The overall appearance of the product shall be as per photograph.                                                     | P.O.R |
| Sr.<br>No. | Product Detail                           | Specification                                                                                                                                                                                                                                                                                                                                                                                                                                                                                                                                                                                                                                                                                                         | Price |
| 5          | Computer table-<br>add-on unit.<br>COF-5 | Size: Length:- 900mm, Width:-450mm, Height:-750 mm. C–Frame & tubular cold rolled close annealed steel structure. Fabrication involves only MIG/TIG & Spot welding .Top made of 18mm thick Pre-laminated Particle Board. PVC Edge beading of 2mm thick by through Feed Machine. Electrical Cable Tray made of 0.6mm thk MS cold rolled close annealed sheet press formed 3 fold 115mm ht. Provision to run cable in legs. Drum Type Leveller. Metal keyboard tray and removable CPU stand. All steel components are epoxy powder coated after seven tanks anti corrosion treatment of surface. The overall appearance of the product shall be as per photograph. Note: Add on table can be used with main table only. | P.O.R |
| Sr.<br>No. | Product Detail                           | Specification                                                                                                                                                                                                                                                                                                                                                                                                                                                                                                                                                                                                                                                                                                         | Price |
| 6          | Corner Table<br>COF-6                    | Size: Length:- 1050mm, Width:-1050mm, Height:-760 mm. C-Frame & tubular cold rolled close annealed steel structure. Fabrication involves only MIG/TIG & Spot welding .Top made of 18mm thick PLPB. PVC Edge beading of 2mm thick by Through Feed Machine. Electrical Cable Tray made of 0.6mm thk MS cold rolled close annealed sheet press formed 3 fold 150mm ht. Provision to run cable in legs. Drum Type Leveller. Metal keyboard tray and removable CPU stand. All steel components are epoxy powder coated after seven tanks anti corrosion treatment of surface.  The overall appearance of the product shall be as per photograph                                                                            | P.O.R |
| Sr.<br>No. | Product Detail                           | Specification                                                                                                                                                                                                                                                                                                                                                                                                                                                                                                                                                                                                                                                                                                         | Price |
| 7          | Keyboard Tray<br>COF-7                   | Size:- Width:490mm, Depth:245 mm.,( Size without telescopic channel) Made up of prime quality MS cold rolled close annealed sheet of 0.8mm thk. Fitted with branded telescopic channel, Top hanging brackets are provided. All steel components are epoxy powder coated after seven tanks anti corrosion treatment of surface.  Overall appearance shall be as shown in picture.                                                                                                                                                                                                                                                                                                                                      | P.O.R |