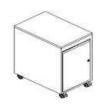

| Sr.<br>No. | Product Detail                           | Specification                                                                                                                                                                                                                                                                                                                                                                                                                                                                                                                                                                                                                 | Price  |
|------------|------------------------------------------|-------------------------------------------------------------------------------------------------------------------------------------------------------------------------------------------------------------------------------------------------------------------------------------------------------------------------------------------------------------------------------------------------------------------------------------------------------------------------------------------------------------------------------------------------------------------------------------------------------------------------------|--------|
| 8          | CPU Trolley<br>COF-8                     | Size: - Length: 245mm Width: 250-300mm, Hight: 220mm.Made of press formed MS cold rolled close annealed sheet 1.6mm thk. The width is adjustable from 150mm to 275mm. Rubber Pads are pasted inside the trolley for better grip and twin wheel nylon rollers provided for mobility. All steel components are epoxy powder coated after seven tanks anti corrosion treatment of surface.  The overall appearance of the product shall be as per photograph.                                                                                                                                                                    | P.O.R  |
| Sr.<br>No. | Product Detail                           | Specification                                                                                                                                                                                                                                                                                                                                                                                                                                                                                                                                                                                                                 | Price  |
| 9          | CPU Stand- Leg<br>Inbuilt<br>COF-9       | Made of 18mm Pre-laminated Particle Board supported by 20mmX20mmX18G Square CR Tube. All steel components are epoxy powder coated after seven tanks anti corrosion treatment of surface.  The overall appearance of the product shall be as per photograph.                                                                                                                                                                                                                                                                                                                                                                   | P.O.R  |
| Sr.<br>No. | Product Detail                           | Specification                                                                                                                                                                                                                                                                                                                                                                                                                                                                                                                                                                                                                 | Price  |
| 10         | OFFICE TABLE<br>-T-900<br>COF-10         | Size:- Length:900mm, Width: 600mm, Height 750mm C- Frame & Tubular cold rolled close annealed Steel Structure. Fabrication involves only MIG/TIG & Spot welding .Top made of 18mm thick pre-laminated particle board. PVC Edge beading of 2mm thick by Through Feed Machine. Dotted embossed steel modesty panel at visitor's side and with single drawer (W-350mm, H-165mm D-475mm) with branded telescopic channel. Provided with Drum Type Leveller. All steel components are epoxy powder coated after seven tanks anti corrosion treatment of surface. The overall appearance of the product shall be as per photograph. | P.O.R  |
| Sr.<br>No. | Product Detail                           | Specification                                                                                                                                                                                                                                                                                                                                                                                                                                                                                                                                                                                                                 | Price  |
| 1          | OFFICE TABLE-<br>T-1200<br>COF-11        | Size:- Length:1200mm, Width: 600mm, Height 750mm C- Frame & Tubular cold rolled close annealed Steel Structure. Fabrication involves only MIG/TIG & Spot welding .Top made of 18mm thick pre-laminated particle board. Edge beading of edges by Through Feed Machine. Dotted embossed steel modesty panel at visitor's side and with three drawers (W-350mm, H-430mm D-575mm) with branded roller. Provided with Drum Type Leveller All steel components are epoxy powder coated after seven tanks anti corrosion treatment of surface.  The overall appearance of the product shall be as per photograph.                    | P.O.R  |
| Sr.<br>No. | Product Detail                           | Specification                                                                                                                                                                                                                                                                                                                                                                                                                                                                                                                                                                                                                 | Price  |
| 12         | OFFICE TABLE-<br>T-1500<br>COF-12        | Size:- Length:1500mm, Width: 750mm, Height: 750mm C- Frame & Tubular cold rolled close annealed Steel Structure. Fabrication involves only MIG/TIG & Spot welding .Top made of 18mm thick pre-laminated particle board. PVC Edge beading of 2mm thick by Through Feed Machine. Dotted embossed steel modesty panel on visitor's side and with three drawer (W-350mm, H-430mm D-575mm) with branded telescopic channel. Provided with Drum Type Leveller All steel components are epoxy powder coated after seven tanks anti corrosion treatment of surface. The overall appearance of the product shall be as per photograph. | P.O.R  |
| Sr.<br>No. | Product Detail                           | Specification                                                                                                                                                                                                                                                                                                                                                                                                                                                                                                                                                                                                                 | Price  |
| 13         | OFFICE TABLE<br>-ET-1200<br>COF-13       | Size:- Length:1200mm, Width: 600mm, Height: 750m  C – Frame Leg 200mm wide made of aluminium profile and cold rolled close annealed formed sections, having provision for wire management. Top made of 25mm thick Prelaminated Particle Board.  PVC Edge beading of 2mm thick by Through Feed Machine. Dotted embossed cable Duct and Perforated steel modesty panel on visitor's side .All steel components are epoxy powder coated after seven tanks anti corrosion treatment of surface.  The overall appearance of the product shall be as per photograph.                                                                | P.O.R  |
| Sr.<br>No. | Product Detail                           | Specification                                                                                                                                                                                                                                                                                                                                                                                                                                                                                                                                                                                                                 | Price  |
| 14         | OFFICE TABLE<br>-T-1200DX-16-A<br>COF-14 | Table of size 1200Wx600Dx750H(mm) Top made up of 18mm prelaminated particle board duly sealed with 2mm thick PVC beading on all sides. Under structure made up of top frame with cold rolled close annealed MS sheet of 0.9mm thick. Tubular frame of MS ERW round tube of Dia 25mmx1.2mm thick, Storage made up of single drawer unit with 0.8mm thick cold rolled close annealed MS sheet of overall size 350Wx575Dx430H(mm). Colours Available: Silver Grey and Teak. All steel components are epoxy powder coated                                                                                                         | P.O. R |