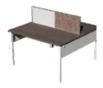

| Sr.<br>No. | Product Detail                                                                          | Specification                                                                                                                                                                                                                                                                                                                                                                                                                                                                                                                              | Price |
|------------|-----------------------------------------------------------------------------------------|--------------------------------------------------------------------------------------------------------------------------------------------------------------------------------------------------------------------------------------------------------------------------------------------------------------------------------------------------------------------------------------------------------------------------------------------------------------------------------------------------------------------------------------------|-------|
| 36         | Workstation Both<br>Side Main Desk<br>(1200mm x 1200)<br>without pedestal<br>(2 Seater) | Sharing linear workstation Main Desk (1200 x 1200) without pedestal. Made of 25mm thick pre laminated particle board top with pvc edge bending. aluminium frame Screen of size 1050mm x 350mm in With fabric. Under structure of top made up of 50mm x 50mm x 1.6mm thick & 40mm x 40mm x 1.6mm thick erw tube. With provision of horizontal & vertical cable tray made up of 0.8mm cold rolled close annealed sheet curved with bottom & side pillar. All steel components are epoxy powder coated followed by seven tanks anti corrosion | P.O.R |

| Sr.<br>No. | Product Detail                                                                          | Specification                                                                                                                                                                                                                                                                                                                                                                                                                                                                                                                              | Price |
|------------|-----------------------------------------------------------------------------------------|--------------------------------------------------------------------------------------------------------------------------------------------------------------------------------------------------------------------------------------------------------------------------------------------------------------------------------------------------------------------------------------------------------------------------------------------------------------------------------------------------------------------------------------------|-------|
| 37         | Workstation Both<br>Side Adon Desk<br>(1200mm x 1200)<br>without pedestal<br>(2 Seater) | Sharing linear workstation Add-on Desk (1200 x 1200) without pedestal. Made of 25mm thk pre laminated particle board top with pic edge bending.  Aluminum frame Screen of size 1050mm x 350mm in With fabric. Under structure of top made up of 50mm x 50mm x 1.6mm thick & 40mm x 40mm x 1.6mm thick erw tube. With provision of horizontal & vertical cable tray made up of 0.8mm cold rolled close annealed sheet curved with bottom & side pillar. All steel components are epoxy powder coated followed by seven tanks anti corrosion | P.O.R |