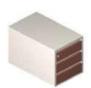

Please contact our sales department before ordering.

| Sr.<br>No. | Product Detail                           | Specification                                                                                                                                                                                                                                                                                                                                                                                                                                                                                                                                                                                                                                                                                                         | Price |
|------------|------------------------------------------|-----------------------------------------------------------------------------------------------------------------------------------------------------------------------------------------------------------------------------------------------------------------------------------------------------------------------------------------------------------------------------------------------------------------------------------------------------------------------------------------------------------------------------------------------------------------------------------------------------------------------------------------------------------------------------------------------------------------------|-------|
| 1          | Computer<br>Table- COF-1                 | Size:- Length: 900mm, Width:600mm, Height: 750mm. C-Frame & Tubular cold rolled close annealed Steel Structure. Fabrication involves only MIG/TIG & Spot welding .Top & shelf made of 18mm thick pre-laminated particle board. PVC Edge beading of 2mm edges by Through Feed Machine. Shelf adjustable on steel brackets. Removable tubular CPU stand and an embossed modesty panel below table top provided. Provision for wire management. Drum Type Leveller. All steel components are epoxy powder coated after seven tanks anti corrosion treatment of surface. The overall appearance of the product shall be as per photograph.                                                                                | P.O.R |
| Sr.<br>No. | Product Detail                           | Specification                                                                                                                                                                                                                                                                                                                                                                                                                                                                                                                                                                                                                                                                                                         | Price |
| 2          | Computer Table-<br>COF-2                 | Size:- Length: 800mm, Width:430mm, Height: 750mm. Frame Structure made of 18mm thick Pre-laminated Particle Board. Key board made of Pre-laminated Particle Board 18mm thick on telescopic channel slide. Casters for Mobility. Design as per photograph, Available in wide range of shades.                                                                                                                                                                                                                                                                                                                                                                                                                          | P.O.R |
| Sr.<br>No. | Product Detail                           | Specification                                                                                                                                                                                                                                                                                                                                                                                                                                                                                                                                                                                                                                                                                                         | Price |
| 3          | Computer Table-<br>COF-3                 | Size:- Length: 1300mm, Width:600mm, Height: 750mm C- Frame & Tubular cold rolled close annealed Steel Structure. Fabrication involves only MIG/TIG & Spot welding .Top & shelf made of 18mm thick pre-laminated particle board. Edge beading of edges by Through Feed Machine. Shelf adjustable on steel brackets. Removable tubular CPU stand and an embossed modesty panel below table top provided. Provision for wire management. Drum Type Leveler. Fitted with 3 drawer storage box ( W 350mm D 575mm H 430mm ). All steel components are epoxy powder coated after seven tanks anti corrosion treatment of surface.  The overall appearance of the product shall be as per photograph.                         | P.O.R |
| Sr.<br>No. | Product Detail                           | Specification                                                                                                                                                                                                                                                                                                                                                                                                                                                                                                                                                                                                                                                                                                         | Price |
| 4          | Computer table-<br>COF-4                 | Size: Length:- 900mm, Width:-450mm, Height:-750 mm. C–Frame & tubular cold rolled close annealed steel structure. Fabrication involves only MIG/TIG & Spot welding. Top made of 18mm thick Pre-laminated Particle Board. PVC Edge beading of 2mm thick by Through Feed Machine. Electrical Cable Tray made of 0.6mm thk MS cold rolled close annealed sheet press formed 3 fold 115mm ht. Provision to run cable in legs. Drum Type Leveller. Metal keyboard tray and removable CPU stand. All steel components are epoxy powder coated after seven tanks anti corrosion treatment of surface.  The overall appearance of the product shall be as per photograph.                                                     | P.O.R |
| Sr.<br>No. | Product Detail                           | Specification                                                                                                                                                                                                                                                                                                                                                                                                                                                                                                                                                                                                                                                                                                         | Price |
| 5          | Computer table-<br>add-on unit.<br>COF-5 | Size: Length:- 900mm, Width:-450mm, Height:-750 mm. C–Frame & tubular cold rolled close annealed steel structure. Fabrication involves only MIG/TIG & Spot welding .Top made of 18mm thick Pre-laminated Particle Board. PVC Edge beading of 2mm thick by through Feed Machine. Electrical Cable Tray made of 0.6mm thk MS cold rolled close annealed sheet press formed 3 fold 115mm ht. Provision to run cable in legs. Drum Type Leveller. Metal keyboard tray and removable CPU stand. All steel components are epoxy powder coated after seven tanks anti corrosion treatment of surface. The overall appearance of the product shall be as per photograph. Note: Add on table can be used with main table only. | P.O.R |
| Sr.<br>No. | Product Detail                           | Specification                                                                                                                                                                                                                                                                                                                                                                                                                                                                                                                                                                                                                                                                                                         | Price |
| 6          | Corner Table<br>COF-6                    | Size: Length:- 1050mm, Width:-1050mm, Height:-760 mm. C-Frame & tubular cold rolled close annealed steel structure. Fabrication involves only MIG/TIG & Spot welding .Top made of 18mm thick PLPB. PVC Edge beading of 2mm thick by Through Feed Machine. Electrical Cable Tray made of 0.6mm thk MS cold rolled close annealed sheet press formed 3 fold 150mm ht. Provision to run cable in legs. Drum Type Leveller. Metal keyboard tray and removable CPU stand. All steel components are epoxy powder coated after seven tanks anti corrosion treatment of surface.  The overall appearance of the product shall be as per photograph                                                                            | P.O.R |
| Sr.<br>No. | Product Detail                           | Specification                                                                                                                                                                                                                                                                                                                                                                                                                                                                                                                                                                                                                                                                                                         | Price |
| 7          | Keyboard Tray<br>COF-7                   | Size:- Width:490mm, Depth:245 mm.,( Size without telescopic channel) Made up of prime quality MS cold rolled close annealed sheet of 0.8mm thk. Fitted with branded telescopic channel, Top hanging brackets are provided. All steel components are epoxy powder coated after seven tanks anti corrosion treatment of surface.  Overall appearance shall be as shown in picture.                                                                                                                                                                                                                                                                                                                                      | P.O.R |