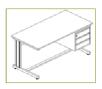

Please contact our sales department before ordering.

| Sr.<br>No. | Product Detail                           | Specification                                                                                                                                                                                                                                                                                                                                                                                                                                                                                                                                                                                                                                                                                                         | Price |
|------------|------------------------------------------|-----------------------------------------------------------------------------------------------------------------------------------------------------------------------------------------------------------------------------------------------------------------------------------------------------------------------------------------------------------------------------------------------------------------------------------------------------------------------------------------------------------------------------------------------------------------------------------------------------------------------------------------------------------------------------------------------------------------------|-------|
| 1          | Computer<br>Table- COF-1                 | Size:- Length: 900mm, Width:600mm, Height: 750mm. C-Frame & Tubular cold rolled close annealed Steel Structure. Fabrication involves only MIG/TIG & Spot welding .Top & shelf made of 18mm thick pre-laminated particle board. PVC Edge beading of 2mm edges by Through Feed Machine. Shelf adjustable on steel brackets. Removable tubular CPU stand and an embossed modesty panel below table top provided. Provision for wire management. Drum Type Leveller. All steel components are epoxy powder coated after seven tanks anti corrosion treatment of surface. The overall appearance of the product shall be as per photograph.                                                                                | P.O.R |
| Sr.<br>No. | Product Detail                           | Specification                                                                                                                                                                                                                                                                                                                                                                                                                                                                                                                                                                                                                                                                                                         | Price |
| 2          | Computer Table-<br>COF-2                 | Size:- Length: 800mm, Width:430mm, Height: 750mm. Frame Structure made of 18mm thick Pre-laminated Particle Board. Key board made of Pre-laminated Particle Board 18mm thick on telescopic channel slide. Casters for Mobility. Design as per photograph, Available in wide range of shades.                                                                                                                                                                                                                                                                                                                                                                                                                          | P.O.R |
| Sr.<br>No. | Product Detail                           | Specification                                                                                                                                                                                                                                                                                                                                                                                                                                                                                                                                                                                                                                                                                                         | Price |
| 3          | Computer Table-<br>COF-3                 | Size:- Length: 1300mm, Width:600mm, Height: 750mm C- Frame & Tubular cold rolled close annealed Steel Structure. Fabrication involves only MIG/TIG & Spot welding .Top & shelf made of 18mm thick pre-laminated particle board. Edge beading of edges by Through Feed Machine. Shelf adjustable on steel brackets. Removable tubular CPU stand and an embossed modesty panel below table top provided. Provision for wire management. Drum Type Leveler. Fitted with 3 drawer storage box ( W 350mm D 575mm H 430mm ). All steel components are epoxy powder coated after seven tanks anti corrosion treatment of surface.  The overall appearance of the product shall be as per photograph.                         | P.O.R |
| Sr.<br>No. | Product Detail                           | Specification                                                                                                                                                                                                                                                                                                                                                                                                                                                                                                                                                                                                                                                                                                         | Price |
| 4          | Computer table-<br>COF-4                 | Size: Length:- 900mm, Width:-450mm, Height:-750 mm. C–Frame & tubular cold rolled close annealed steel structure. Fabrication involves only MIG/TIG & Spot welding. Top made of 18mm thick Pre-laminated Particle Board. PVC Edge beading of 2mm thick by Through Feed Machine. Electrical Cable Tray made of 0.6mm thk MS cold rolled close annealed sheet press formed 3 fold 115mm ht. Provision to run cable in legs. Drum Type Leveller. Metal keyboard tray and removable CPU stand. All steel components are epoxy powder coated after seven tanks anti corrosion treatment of surface.  The overall appearance of the product shall be as per photograph.                                                     | P.O.R |
| Sr.<br>No. | Product Detail                           | Specification                                                                                                                                                                                                                                                                                                                                                                                                                                                                                                                                                                                                                                                                                                         | Price |
| 5          | Computer table-<br>add-on unit.<br>COF-5 | Size: Length:- 900mm, Width:-450mm, Height:-750 mm. C–Frame & tubular cold rolled close annealed steel structure. Fabrication involves only MIG/TIG & Spot welding .Top made of 18mm thick Pre-laminated Particle Board. PVC Edge beading of 2mm thick by through Feed Machine. Electrical Cable Tray made of 0.6mm thk MS cold rolled close annealed sheet press formed 3 fold 115mm ht. Provision to run cable in legs. Drum Type Leveller. Metal keyboard tray and removable CPU stand. All steel components are epoxy powder coated after seven tanks anti corrosion treatment of surface. The overall appearance of the product shall be as per photograph. Note: Add on table can be used with main table only. | P.O.R |
| Sr.<br>No. | Product Detail                           | Specification                                                                                                                                                                                                                                                                                                                                                                                                                                                                                                                                                                                                                                                                                                         | Price |
| 6          | Corner Table<br>COF-6                    | Size: Length:- 1050mm, Width:-1050mm, Height:-760 mm. C-Frame & tubular cold rolled close annealed steel structure. Fabrication involves only MIG/TIG & Spot welding .Top made of 18mm thick PLPB. PVC Edge beading of 2mm thick by Through Feed Machine. Electrical Cable Tray made of 0.6mm thk MS cold rolled close annealed sheet press formed 3 fold 150mm ht. Provision to run cable in legs. Drum Type Leveller. Metal keyboard tray and removable CPU stand. All steel components are epoxy powder coated after seven tanks anti corrosion treatment of surface.  The overall appearance of the product shall be as per photograph                                                                            | P.O.R |
| Sr.<br>No. | Product Detail                           | Specification                                                                                                                                                                                                                                                                                                                                                                                                                                                                                                                                                                                                                                                                                                         | Price |
| 7          | Keyboard Tray<br>COF-7                   | Size:- Width:490mm, Depth:245 mm.,( Size without telescopic channel) Made up of prime quality MS cold rolled close annealed sheet of 0.8mm thk. Fitted with branded telescopic channel, Top hanging brackets are provided. All steel components are epoxy powder coated after seven tanks anti corrosion treatment of surface.  Overall appearance shall be as shown in picture.                                                                                                                                                                                                                                                                                                                                      | P.O.R |