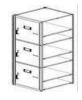

Please contact our sales department before ordering.

| Sr.<br>No. | Product Detail                           | Specification                                                                                                                                                                                                                                                                                                                                                                                                                                                                                                                                                                                                                                                                                                         | Price |
|------------|------------------------------------------|-----------------------------------------------------------------------------------------------------------------------------------------------------------------------------------------------------------------------------------------------------------------------------------------------------------------------------------------------------------------------------------------------------------------------------------------------------------------------------------------------------------------------------------------------------------------------------------------------------------------------------------------------------------------------------------------------------------------------|-------|
| 1          | Computer<br>Table- COF-1                 | Size:- Length: 900mm, Width:600mm, Height: 750mm. C-Frame & Tubular cold rolled close annealed Steel Structure. Fabrication involves only MIG/TIG & Spot welding .Top & shelf made of 18mm thick pre-laminated particle board. PVC Edge beading of 2mm edges by Through Feed Machine. Shelf adjustable on steel brackets. Removable tubular CPU stand and an embossed modesty panel below table top provided. Provision for wire management. Drum Type Leveller. All steel components are epoxy powder coated after seven tanks anti corrosion treatment of surface. The overall appearance of the product shall be as per photograph.                                                                                | P.O.R |
| Sr.<br>No. | Product Detail                           | Specification                                                                                                                                                                                                                                                                                                                                                                                                                                                                                                                                                                                                                                                                                                         | Price |
| 2          | Computer Table-<br>COF-2                 | Size:- Length: 800mm, Width:430mm, Height: 750mm. Frame Structure made of 18mm thick Pre-laminated Particle Board. Key board made of Pre-laminated Particle Board 18mm thick on telescopic channel slide. Casters for Mobility. Design as per photograph, Available in wide range of shades.                                                                                                                                                                                                                                                                                                                                                                                                                          | P.O.R |
| Sr.<br>No. | Product Detail                           | Specification                                                                                                                                                                                                                                                                                                                                                                                                                                                                                                                                                                                                                                                                                                         | Price |
| 3          | Computer Table-<br>COF-3                 | Size:- Length: 1300mm, Width:600mm, Height: 750mm C- Frame & Tubular cold rolled close annealed Steel Structure. Fabrication involves only MIG/TIG & Spot welding .Top & shelf made of 18mm thick pre-laminated particle board. Edge beading of edges by Through Feed Machine. Shelf adjustable on steel brackets. Removable tubular CPU stand and an embossed modesty panel below table top provided. Provision for wire management. Drum Type Leveler. Fitted with 3 drawer storage box ( W 350mm D 575mm H 430mm ). All steel components are epoxy powder coated after seven tanks anti corrosion treatment of surface.  The overall appearance of the product shall be as per photograph.                         | P.O.R |
| Sr.<br>No. | Product Detail                           | Specification                                                                                                                                                                                                                                                                                                                                                                                                                                                                                                                                                                                                                                                                                                         | Price |
| 4          | Computer table-<br>COF-4                 | Size: Length:- 900mm, Width:-450mm, Height:-750 mm. C–Frame & tubular cold rolled close annealed steel structure. Fabrication involves only MIG/TIG & Spot welding. Top made of 18mm thick Pre-laminated Particle Board. PVC Edge beading of 2mm thick by Through Feed Machine. Electrical Cable Tray made of 0.6mm thk MS cold rolled close annealed sheet press formed 3 fold 115mm ht. Provision to run cable in legs. Drum Type Leveller. Metal keyboard tray and removable CPU stand. All steel components are epoxy powder coated after seven tanks anti corrosion treatment of surface.  The overall appearance of the product shall be as per photograph.                                                     | P.O.R |
| Sr.<br>No. | Product Detail                           | Specification                                                                                                                                                                                                                                                                                                                                                                                                                                                                                                                                                                                                                                                                                                         | Price |
| 5          | Computer table-<br>add-on unit.<br>COF-5 | Size: Length:- 900mm, Width:-450mm, Height:-750 mm. C–Frame & tubular cold rolled close annealed steel structure. Fabrication involves only MIG/TIG & Spot welding .Top made of 18mm thick Pre-laminated Particle Board. PVC Edge beading of 2mm thick by through Feed Machine. Electrical Cable Tray made of 0.6mm thk MS cold rolled close annealed sheet press formed 3 fold 115mm ht. Provision to run cable in legs. Drum Type Leveller. Metal keyboard tray and removable CPU stand. All steel components are epoxy powder coated after seven tanks anti corrosion treatment of surface. The overall appearance of the product shall be as per photograph. Note: Add on table can be used with main table only. | P.O.R |
| Sr.<br>No. | Product Detail                           | Specification                                                                                                                                                                                                                                                                                                                                                                                                                                                                                                                                                                                                                                                                                                         | Price |
| 6          | Corner Table<br>COF-6                    | Size: Length:- 1050mm, Width:-1050mm, Height:-760 mm. C-Frame & tubular cold rolled close annealed steel structure. Fabrication involves only MIG/TIG & Spot welding .Top made of 18mm thick PLPB. PVC Edge beading of 2mm thick by Through Feed Machine. Electrical Cable Tray made of 0.6mm thk MS cold rolled close annealed sheet press formed 3 fold 150mm ht. Provision to run cable in legs. Drum Type Leveller. Metal keyboard tray and removable CPU stand. All steel components are epoxy powder coated after seven tanks anti corrosion treatment of surface.  The overall appearance of the product shall be as per photograph                                                                            | P.O.R |
| Sr.<br>No. | Product Detail                           | Specification                                                                                                                                                                                                                                                                                                                                                                                                                                                                                                                                                                                                                                                                                                         | Price |
| 7          | Keyboard Tray<br>COF-7                   | Size:- Width:490mm, Depth:245 mm.,( Size without telescopic channel) Made up of prime quality MS cold rolled close annealed sheet of 0.8mm thk. Fitted with branded telescopic channel, Top hanging brackets are provided. All steel components are epoxy powder coated after seven tanks anti corrosion treatment of surface.  Overall appearance shall be as shown in picture.                                                                                                                                                                                                                                                                                                                                      | P.O.R |