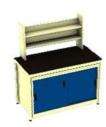

Please contact our sales department before ordering.

| Sr.<br>No. | Product Detail                           | Specification                                                                                                                                                                                                                                                                                                                                                                                                                                                                                                                                                                                                                                                                                                         | Price |
|------------|------------------------------------------|-----------------------------------------------------------------------------------------------------------------------------------------------------------------------------------------------------------------------------------------------------------------------------------------------------------------------------------------------------------------------------------------------------------------------------------------------------------------------------------------------------------------------------------------------------------------------------------------------------------------------------------------------------------------------------------------------------------------------|-------|
| 1          | Computer<br>Table- COF-1                 | Size:- Length: 900mm, Width:600mm, Height: 750mm. C-Frame & Tubular cold rolled close annealed Steel Structure. Fabrication involves only MIG/TIG & Spot welding .Top & shelf made of 18mm thick pre-laminated particle board. PVC Edge beading of 2mm edges by Through Feed Machine. Shelf adjustable on steel brackets. Removable tubular CPU stand and an embossed modesty panel below table top provided. Provision for wire management. Drum Type Leveller. All steel components are epoxy powder coated after seven tanks anti corrosion treatment of surface. The overall appearance of the product shall be as per photograph.                                                                                | P.O.R |
| Sr.<br>No. | Product Detail                           | Specification                                                                                                                                                                                                                                                                                                                                                                                                                                                                                                                                                                                                                                                                                                         | Price |
| 2          | Computer Table-<br>COF-2                 | Size:- Length: 800mm, Width:430mm, Height: 750mm. Frame Structure made of 18mm thick Pre-laminated Particle Board. Key board made of Pre-laminated Particle Board 18mm thick on telescopic channel slide. Casters for Mobility. Design as per photograph, Available in wide range of shades.                                                                                                                                                                                                                                                                                                                                                                                                                          | P.O.R |
| Sr.<br>No. | Product Detail                           | Specification                                                                                                                                                                                                                                                                                                                                                                                                                                                                                                                                                                                                                                                                                                         | Price |
| 3          | Computer Table-<br>COF-3                 | Size:- Length: 1300mm, Width:600mm, Height: 750mm C- Frame & Tubular cold rolled close annealed Steel Structure. Fabrication involves only MIG/TIG & Spot welding .Top & shelf made of 18mm thick pre-laminated particle board. Edge beading of edges by Through Feed Machine. Shelf adjustable on steel brackets. Removable tubular CPU stand and an embossed modesty panel below table top provided. Provision for wire management. Drum Type Leveler. Fitted with 3 drawer storage box ( W 350mm D 575mm H 430mm ). All steel components are epoxy powder coated after seven tanks anti corrosion treatment of surface.  The overall appearance of the product shall be as per photograph.                         | P.O.R |
| Sr.<br>No. | Product Detail                           | Specification                                                                                                                                                                                                                                                                                                                                                                                                                                                                                                                                                                                                                                                                                                         | Price |
| 4          | Computer table-<br>COF-4                 | Size: Length:- 900mm, Width:-450mm, Height:-750 mm. C–Frame & tubular cold rolled close annealed steel structure. Fabrication involves only MIG/TIG & Spot welding. Top made of 18mm thick Pre-laminated Particle Board. PVC Edge beading of 2mm thick by Through Feed Machine. Electrical Cable Tray made of 0.6mm thk MS cold rolled close annealed sheet press formed 3 fold 115mm ht. Provision to run cable in legs. Drum Type Leveller. Metal keyboard tray and removable CPU stand. All steel components are epoxy powder coated after seven tanks anti corrosion treatment of surface.  The overall appearance of the product shall be as per photograph.                                                     | P.O.R |
| Sr.<br>No. | Product Detail                           | Specification                                                                                                                                                                                                                                                                                                                                                                                                                                                                                                                                                                                                                                                                                                         | Price |
| 5          | Computer table-<br>add-on unit.<br>COF-5 | Size: Length:- 900mm, Width:-450mm, Height:-750 mm. C–Frame & tubular cold rolled close annealed steel structure. Fabrication involves only MIG/TIG & Spot welding .Top made of 18mm thick Pre-laminated Particle Board. PVC Edge beading of 2mm thick by through Feed Machine. Electrical Cable Tray made of 0.6mm thk MS cold rolled close annealed sheet press formed 3 fold 115mm ht. Provision to run cable in legs. Drum Type Leveller. Metal keyboard tray and removable CPU stand. All steel components are epoxy powder coated after seven tanks anti corrosion treatment of surface. The overall appearance of the product shall be as per photograph. Note: Add on table can be used with main table only. | P.O.R |
| Sr.<br>No. | Product Detail                           | Specification                                                                                                                                                                                                                                                                                                                                                                                                                                                                                                                                                                                                                                                                                                         | Price |
| 6          | Corner Table<br>COF-6                    | Size: Length:- 1050mm, Width:-1050mm, Height:-760 mm. C-Frame & tubular cold rolled close annealed steel structure. Fabrication involves only MIG/TIG & Spot welding .Top made of 18mm thick PLPB. PVC Edge beading of 2mm thick by Through Feed Machine. Electrical Cable Tray made of 0.6mm thk MS cold rolled close annealed sheet press formed 3 fold 150mm ht. Provision to run cable in legs. Drum Type Leveller. Metal keyboard tray and removable CPU stand. All steel components are epoxy powder coated after seven tanks anti corrosion treatment of surface.  The overall appearance of the product shall be as per photograph                                                                            | P.O.R |
| Sr.<br>No. | Product Detail                           | Specification                                                                                                                                                                                                                                                                                                                                                                                                                                                                                                                                                                                                                                                                                                         | Price |
| 7          | Keyboard Tray<br>COF-7                   | Size:- Width:490mm, Depth:245 mm.,( Size without telescopic channel) Made up of prime quality MS cold rolled close annealed sheet of 0.8mm thk. Fitted with branded telescopic channel, Top hanging brackets are provided. All steel components are epoxy powder coated after seven tanks anti corrosion treatment of surface.  Overall appearance shall be as shown in picture.                                                                                                                                                                                                                                                                                                                                      | P.O.R |