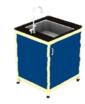

| Sr.<br>No. | Product Detail                           | Specification                                                                                                                                                                                                                                                                                                                                                                                                                                                                                                                                                                                                                 | Price  |
|------------|------------------------------------------|-------------------------------------------------------------------------------------------------------------------------------------------------------------------------------------------------------------------------------------------------------------------------------------------------------------------------------------------------------------------------------------------------------------------------------------------------------------------------------------------------------------------------------------------------------------------------------------------------------------------------------|--------|
| 8          | CPU Trolley<br>COF-8                     | Size: - Length: 245mm Width: 250-300mm, Hight: 220mm.Made of press formed MS cold rolled close annealed sheet 1.6mm thk. The width is adjustable from 150mm to 275mm. Rubber Pads are pasted inside the trolley for better grip and twin wheel nylon rollers provided for mobility. All steel components are epoxy powder coated after seven tanks anti corrosion treatment of surface.  The overall appearance of the product shall be as per photograph.                                                                                                                                                                    | P.O.R  |
| Sr.<br>No. | Product Detail                           | Specification                                                                                                                                                                                                                                                                                                                                                                                                                                                                                                                                                                                                                 | Price  |
| 9          | CPU Stand- Leg<br>Inbuilt<br>COF-9       | Made of 18mm Pre-laminated Particle Board supported by 20mmX20mmX18G Square CR Tube. All steel components are epoxy powder coated after seven tanks anti corrosion treatment of surface.  The overall appearance of the product shall be as per photograph.                                                                                                                                                                                                                                                                                                                                                                   | P.O.R  |
| Sr.<br>No. | Product Detail                           | Specification                                                                                                                                                                                                                                                                                                                                                                                                                                                                                                                                                                                                                 | Price  |
| 10         | OFFICE TABLE<br>-T-900<br>COF-10         | Size:- Length:900mm, Width: 600mm, Height 750mm C- Frame & Tubular cold rolled close annealed Steel Structure. Fabrication involves only MIG/TIG & Spot welding .Top made of 18mm thick pre-laminated particle board. PVC Edge beading of 2mm thick by Through Feed Machine. Dotted embossed steel modesty panel at visitor's side and with single drawer (W-350mm, H-165mm D-475mm) with branded telescopic channel. Provided with Drum Type Leveller. All steel components are epoxy powder coated after seven tanks anti corrosion treatment of surface. The overall appearance of the product shall be as per photograph. | P.O.R  |
| Sr.<br>No. | Product Detail                           | Specification                                                                                                                                                                                                                                                                                                                                                                                                                                                                                                                                                                                                                 | Price  |
| 1          | OFFICE TABLE-<br>T-1200<br>COF-11        | Size:- Length:1200mm, Width: 600mm, Height 750mm C- Frame & Tubular cold rolled close annealed Steel Structure. Fabrication involves only MIG/TIG & Spot welding .Top made of 18mm thick pre-laminated particle board. Edge beading of edges by Through Feed Machine. Dotted embossed steel modesty panel at visitor's side and with three drawers (W-350mm, H-430mm D-575mm) with branded roller. Provided with Drum Type Leveller All steel components are epoxy powder coated after seven tanks anti corrosion treatment of surface.  The overall appearance of the product shall be as per photograph.                    | P.O.R  |
| Sr.<br>No. | Product Detail                           | Specification                                                                                                                                                                                                                                                                                                                                                                                                                                                                                                                                                                                                                 | Price  |
| 12         | OFFICE TABLE-<br>T-1500<br>COF-12        | Size:- Length:1500mm, Width: 750mm, Height: 750mm C- Frame & Tubular cold rolled close annealed Steel Structure. Fabrication involves only MIG/TIG & Spot welding .Top made of 18mm thick pre-laminated particle board. PVC Edge beading of 2mm thick by Through Feed Machine. Dotted embossed steel modesty panel on visitor's side and with three drawer (W-350mm, H-430mm D-575mm) with branded telescopic channel. Provided with Drum Type Leveller All steel components are epoxy powder coated after seven tanks anti corrosion treatment of surface. The overall appearance of the product shall be as per photograph. | P.O.R  |
| Sr.<br>No. | Product Detail                           | Specification                                                                                                                                                                                                                                                                                                                                                                                                                                                                                                                                                                                                                 | Price  |
| 13         | OFFICE TABLE<br>-ET-1200<br>COF-13       | Size:- Length:1200mm, Width: 600mm, Height: 750m  C – Frame Leg 200mm wide made of aluminium profile and cold rolled close annealed formed sections, having provision for wire management. Top made of 25mm thick Prelaminated Particle Board.  PVC Edge beading of 2mm thick by Through Feed Machine. Dotted embossed cable Duct and Perforated steel modesty panel on visitor's side .All steel components are epoxy powder coated after seven tanks anti corrosion treatment of surface.  The overall appearance of the product shall be as per photograph.                                                                | P.O.R  |
| Sr.<br>No. | Product Detail                           | Specification                                                                                                                                                                                                                                                                                                                                                                                                                                                                                                                                                                                                                 | Price  |
| 14         | OFFICE TABLE<br>-T-1200DX-16-A<br>COF-14 | Table of size 1200Wx600Dx750H(mm) Top made up of 18mm prelaminated particle board duly sealed with 2mm thick PVC beading on all sides. Under structure made up of top frame with cold rolled close annealed MS sheet of 0.9mm thick. Tubular frame of MS ERW round tube of Dia 25mmx1.2mm thick, Storage made up of single drawer unit with 0.8mm thick cold rolled close annealed MS sheet of overall size 350Wx575Dx430H(mm). Colours Available: Silver Grey and Teak. All steel components are epoxy powder coated                                                                                                         | P.O. R |