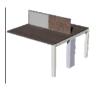

| Sr.<br>No. | Product Detail                                                         | Specification                                                                                                                                                                                                                                                                                                                                                                                                                                                                                                                                      | Price |
|------------|------------------------------------------------------------------------|----------------------------------------------------------------------------------------------------------------------------------------------------------------------------------------------------------------------------------------------------------------------------------------------------------------------------------------------------------------------------------------------------------------------------------------------------------------------------------------------------------------------------------------------------|-------|
| 35         | Linear<br>Workstation<br>Single Side Add-<br>on Desk<br>(1200mm x 600) | Non sharing linear workstation Add-on Desk ( 1200 x 600 ) without pedestal. Made of 25mm thick pre laminated particle board top with pvc edge bending, aluminium frame Screen of size 1050mm x 350mm in With fabric. Under structure of top made up of 50mm x 50mm x 1.6mm thick & 40mm x 40mm x 1.6mm thick erw tube, with provision of horizontal & vertical cable tray made up of 0.8mm cold rolled close annealed sheet curved with bottom & side pillar. All steel components are epoxy powder coated followed by seven tanks anti corrosion. | P.O.R |