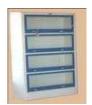

----------------------------------------------------------------------------------------------------------------------------------------------------------------------------------------------------------------------------------------|-------|
| 61         | BC-4D<br>COF-61 | Size:- Height:1675mm, Width:838mm, Depth:310mm ( 4-Door ) Body part made-up of prime quality cold rolled close annealed Sheet Use only MIG/TIG & Spot welding for fabrication. Doors made of MS cold rolled close annealed formed sections fitted with 4mm thk glass. Doors open and slide on pvc rollers. Lock front mounting superior quality make. All steel components are epoxy powder coated followed by seven tanks anti corrosion treatment of surface. The overall appearance of the product shall be as per photograph. | P.O.R |



| r.<br>No. | Product Detail       | Specification