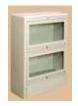

----------------------------------------------------------------------------------------------------------------------------------------------------------------------------------------------------------------------------------------|-------|
| 60         | 005.00         | Size:- Height:925mm, Width:838mm, Depth:310 mm ( 2-door ) Body part made-up of prime quality cold rolled close annealed Sheet Use only MIG/TIG & Spot welding for fabrication. Doors made of MS cold rolled close annealed formed sections fitted with 4mm thk glass. Doors open and slide on pvc rollers. Lock front mounting superior quality make. All steel components are epoxy powder coated followed by seven tanks anti corrosion treatment of surface.  The overall appearance of the product shall be as per photograph. | P.O.R |



| Sr.<br>No. | Product Detail  | Specification                                                                                                                                                                                                                                                                                                                                                                                                                                                                                                                     | Price |
|------------|-----------------|-----------------------------------------------------------------------------------------------------------------------------------------------------------------------------------------------------------------