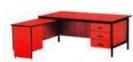

| Sr.<br>No. | Product Detail                           | Specification                                                                                                                                                                                                                                                                                                                                                                                                                                                                                                                                                                                                                 | Price  |
|------------|------------------------------------------|-------------------------------------------------------------------------------------------------------------------------------------------------------------------------------------------------------------------------------------------------------------------------------------------------------------------------------------------------------------------------------------------------------------------------------------------------------------------------------------------------------------------------------------------------------------------------------------------------------------------------------|--------|
| 8          | CPU Trolley<br>COF-8                     | Size: - Length: 245mm Width: 250-300mm, Hight: 220mm.Made of press formed MS cold rolled close annealed sheet 1.6mm thk. The width is adjustable from 150mm to 275mm. Rubber Pads are pasted inside the trolley for better grip and twin wheel nylon rollers provided for mobility. All steel components are epoxy powder coated after seven tanks anti corrosion treatment of surface.  The overall appearance of the product shall be as per photograph.                                                                                                                                                                    | P.O.R  |
| Sr.<br>No. | Product Detail                           | Specification                                                                                                                                                                                                                                                                                                                                                                                                                                                                                                                                                                                                                 | Price  |
| 9          | CPU Stand- Leg<br>Inbuilt<br>COF-9       | Made of 18mm Pre-laminated Particle Board supported by 20mmX20mmX18G Square CR Tube. All steel components are epoxy powder coated after seven tanks anti corrosion treatment of surface.  The overall appearance of the product shall be as per photograph.                                                                                                                                                                                                                                                                                                                                                                   | P.O.R  |
| Sr.<br>No. | Product Detail                           | Specification                                                                                                                                                                                                                                                                                                                                                                                                                                                                                                                                                                                                                 | Price  |
| 10         | OFFICE TABLE<br>-T-900<br>COF-10         | Size:- Length:900mm, Width: 600mm, Height 750mm C- Frame & Tubular cold rolled close annealed Steel Structure. Fabrication involves only MIG/TIG & Spot welding .Top made of 18mm thick pre-laminated particle board. PVC Edge beading of 2mm thick by Through Feed Machine. Dotted embossed steel modesty panel at visitor's side and with single drawer (W-350mm, H-165mm D-475mm) with branded telescopic channel. Provided with Drum Type Leveller. All steel components are epoxy powder coated after seven tanks anti corrosion treatment of surface. The overall appearance of the product shall be as per photograph. | P.O.R  |
| Sr.<br>No. | Product Detail                           | Specification                                                                                                                                                                                                                                                                                                                                                                                                                                                                                                                                                                                                                 | Price  |
| 1          | OFFICE TABLE-<br>T-1200<br>COF-11        | Size:- Length:1200mm, Width: 600mm, Height 750mm C- Frame & Tubular cold rolled close annealed Steel Structure. Fabrication involves only MIG/TIG & Spot welding .Top made of 18mm thick pre-laminated particle board. Edge beading of edges by Through Feed Machine. Dotted embossed steel modesty panel at visitor's side and with three drawers (W-350mm, H-430mm D-575mm) with branded roller. Provided with Drum Type Leveller All steel components are epoxy powder coated after seven tanks anti corrosion treatment of surface.  The overall appearance of the product shall be as per photograph.                    | P.O.R  |
| Sr.<br>No. | Product Detail                           | Specification                                                                                                                                                                                                                                                                                                                                                                                                                                                                                                                                                                                                                 | Price  |
| 12         | OFFICE TABLE-<br>T-1500<br>COF-12        | Size:- Length:1500mm, Width: 750mm, Height: 750mm C- Frame & Tubular cold rolled close annealed Steel Structure. Fabrication involves only MIG/TIG & Spot welding .Top made of 18mm thick pre-laminated particle board. PVC Edge beading of 2mm thick by Through Feed Machine. Dotted embossed steel modesty panel on visitor's side and with three drawer (W-350mm, H-430mm D-575mm) with branded telescopic channel. Provided with Drum Type Leveller All steel components are epoxy powder coated after seven tanks anti corrosion treatment of surface. The overall appearance of the product shall be as per photograph. | P.O.R  |
| Sr.<br>No. | Product Detail                           | Specification                                                                                                                                                                                                                                                                                                                                                                                                                                                                                                                                                                                                                 | Price  |
| 13         | OFFICE TABLE<br>-ET-1200<br>COF-13       | Size:- Length:1200mm, Width: 600mm, Height: 750m  C – Frame Leg 200mm wide made of aluminium profile and cold rolled close annealed formed sections, having provision for wire management. Top made of 25mm thick Prelaminated Particle Board.  PVC Edge beading of 2mm thick by Through Feed Machine. Dotted embossed cable Duct and Perforated steel modesty panel on visitor's side .All steel components are epoxy powder coated after seven tanks anti corrosion treatment of surface.  The overall appearance of the product shall be as per photograph.                                                                | P.O.R  |
| Sr.<br>No. | Product Detail                           | Specification                                                                                                                                                                                                                                                                                                                                                                                                                                                                                                                                                                                                                 | Price  |
| 14         | OFFICE TABLE<br>-T-1200DX-16-A<br>COF-14 | Table of size 1200Wx600Dx750H(mm) Top made up of 18mm prelaminated particle board duly sealed with 2mm thick PVC beading on all sides. Under structure made up of top frame with cold rolled close annealed MS sheet of 0.9mm thick. Tubular frame of MS ERW round tube of Dia 25mmx1.2mm thick, Storage made up of single drawer unit with 0.8mm thick cold rolled close annealed MS sheet of overall size 350Wx575Dx430H(mm). Colours Available: Silver Grey and Teak. All steel components are epoxy powder coated                                                                                                         | P.O. R |