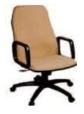

----------------------------------------------------------------------------------------------------------------------------------------------------|-------|
| 184        | Chair Ergo HI-<br>back<br>COF-184 | Size: Total Height-1050-1150mm, Depth 600mm, Width-535mm Seat Height: 420-520mm. 5-Prong nylon base for stability. Twin Wheel heavy Duty Castor for easy mobility under load. Hot pressed ply wood with steel T-Nuts for rigid fastening. Sturdy steel column gas lifts for centre support and seat height adjustment. Telescopic ABS cover over steel column. Lockable centre tilt mechanism and with Single piece integral skin PU arm rest. Quality tapestry with PVC beading all around. High density Moulded PU cushion. Upholstery 2.0 Mtr Overall appearance of product as shown in picture. | P.O.R |



| Sr.<br>No. | Product Detail                    | Specification                                                                                                                                                                                                                                                                                                                                                                                                                                                                                                                                     | Price |
|------------|-----------------------------------|-------------------------------------------------------------------------------------------------------------------------------------------------------------