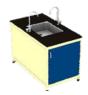

| Sr.<br>No. | Product Detail                           | Specification                                                                                                                                                                                                                                                                                                                                                                                                                                                                                                                                                                                                                 | Price  |
|------------|------------------------------------------|-------------------------------------------------------------------------------------------------------------------------------------------------------------------------------------------------------------------------------------------------------------------------------------------------------------------------------------------------------------------------------------------------------------------------------------------------------------------------------------------------------------------------------------------------------------------------------------------------------------------------------|--------|
| 8          | CPU Trolley<br>COF-8                     | Size: - Length: 245mm Width: 250-300mm, Hight: 220mm.Made of press formed MS cold rolled close annealed sheet 1.6mm thk. The width is adjustable from 150mm to 275mm. Rubber Pads are pasted inside the trolley for better grip and twin wheel nylon rollers provided for mobility. All steel components are epoxy powder coated after seven tanks anti corrosion treatment of surface.  The overall appearance of the product shall be as per photograph.                                                                                                                                                                    | P.O.R  |
| Sr.<br>No. | Product Detail                           | Specification                                                                                                                                                                                                                                                                                                                                                                                                                                                                                                                                                                                                                 | Price  |
| 9          | CPU Stand- Leg<br>Inbuilt<br>COF-9       | Made of 18mm Pre-laminated Particle Board supported by 20mmX20mmX18G Square CR Tube. All steel components are epoxy powder coated after seven tanks anti corrosion treatment of surface.  The overall appearance of the product shall be as per photograph.                                                                                                                                                                                                                                                                                                                                                                   | P.O.R  |
| Sr.<br>No. | Product Detail                           | Specification                                                                                                                                                                                                                                                                                                                                                                                                                                                                                                                                                                                                                 | Price  |
| 10         | OFFICE TABLE<br>-T-900<br>COF-10         | Size:- Length:900mm, Width: 600mm, Height 750mm C- Frame & Tubular cold rolled close annealed Steel Structure. Fabrication involves only MIG/TIG & Spot welding .Top made of 18mm thick pre-laminated particle board. PVC Edge beading of 2mm thick by Through Feed Machine. Dotted embossed steel modesty panel at visitor's side and with single drawer (W-350mm, H-165mm D-475mm) with branded telescopic channel. Provided with Drum Type Leveller. All steel components are epoxy powder coated after seven tanks anti corrosion treatment of surface. The overall appearance of the product shall be as per photograph. | P.O.R  |
| Sr.<br>No. | Product Detail                           | Specification                                                                                                                                                                                                                                                                                                                                                                                                                                                                                                                                                                                                                 | Price  |
| 1          | OFFICE TABLE-<br>T-1200<br>COF-11        | Size:- Length:1200mm, Width: 600mm, Height 750mm C- Frame & Tubular cold rolled close annealed Steel Structure. Fabrication involves only MIG/TIG & Spot welding .Top made of 18mm thick pre-laminated particle board. Edge beading of edges by Through Feed Machine. Dotted embossed steel modesty panel at visitor's side and with three drawers (W-350mm, H-430mm D-575mm) with branded roller. Provided with Drum Type Leveller All steel components are epoxy powder coated after seven tanks anti corrosion treatment of surface.  The overall appearance of the product shall be as per photograph.                    | P.O.R  |
| Sr.<br>No. | Product Detail                           | Specification                                                                                                                                                                                                                                                                                                                                                                                                                                                                                                                                                                                                                 | Price  |
| 12         | OFFICE TABLE-<br>T-1500<br>COF-12        | Size:- Length:1500mm, Width: 750mm, Height: 750mm C- Frame & Tubular cold rolled close annealed Steel Structure. Fabrication involves only MIG/TIG & Spot welding .Top made of 18mm thick pre-laminated particle board. PVC Edge beading of 2mm thick by Through Feed Machine. Dotted embossed steel modesty panel on visitor's side and with three drawer (W-350mm, H-430mm D-575mm) with branded telescopic channel. Provided with Drum Type Leveller All steel components are epoxy powder coated after seven tanks anti corrosion treatment of surface. The overall appearance of the product shall be as per photograph. | P.O.R  |
| Sr.<br>No. | Product Detail                           | Specification                                                                                                                                                                                                                                                                                                                                                                                                                                                                                                                                                                                                                 | Price  |
| 13         | OFFICE TABLE<br>-ET-1200<br>COF-13       | Size:- Length:1200mm, Width: 600mm, Height: 750m  C – Frame Leg 200mm wide made of aluminium profile and cold rolled close annealed formed sections, having provision for wire management. Top made of 25mm thick Prelaminated Particle Board.  PVC Edge beading of 2mm thick by Through Feed Machine. Dotted embossed cable Duct and Perforated steel modesty panel on visitor's side .All steel components are epoxy powder coated after seven tanks anti corrosion treatment of surface.  The overall appearance of the product shall be as per photograph.                                                                | P.O.R  |
| Sr.<br>No. | Product Detail                           | Specification                                                                                                                                                                                                                                                                                                                                                                                                                                                                                                                                                                                                                 | Price  |
| 14         | OFFICE TABLE<br>-T-1200DX-16-A<br>COF-14 | Table of size 1200Wx600Dx750H(mm) Top made up of 18mm prelaminated particle board duly sealed with 2mm thick PVC beading on all sides. Under structure made up of top frame with cold rolled close annealed MS sheet of 0.9mm thick. Tubular frame of MS ERW round tube of Dia 25mmx1.2mm thick, Storage made up of single drawer unit with 0.8mm thick cold rolled close annealed MS sheet of overall size 350Wx575Dx430H(mm). Colours Available: Silver Grey and Teak. All steel components are epoxy powder coated                                                                                                         | P.O. R |