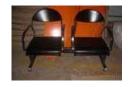

dividual steel frames, mounted on steel- pedestal. Thickness of perforated steel seat & back 1.0 mm. The individual seat frames will be made of steel pipe of dia 19 mm. The back will be properly curved for back- support. The Seat will have water- fall curve on the front. Handles (4 Nos) will be made of oval- section pipe of size 35 X 10 mm and suitably curved for proper arm- support. The Pedestal- beam will be made of rectangular steel pipe of Size- 75 x 35 mm.x18G. The mounting brackets for fixing seats will be of 3mm. thickness. The Pedestal beam will rest on two side pillars made of round steel pipe of size- 50 mm dia. The open- ends of the pipes will be covered& finished. All joints will be properly welded & finished. The whole structures including seats are powder- coated. | P.O.R |



| Sr.<br>No. | Product Detail                              | Specification                                                                                                                                                                                                                                                                                                                                                                                                                                                                                   | Price |
|------------|---------------------------------------------|-------------------------------------------------------------------------------------------------------------------------------------------------------------------------------------------