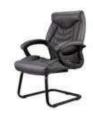

---------------------------------------------------------------------------------------------------------------------------------------------------------------------------------------------------------------------|-------|
| 183        | U.E.Visitor    | Size: Height Overall/Seat - 1080/480mm, Depth - 630mm, Width- 660mm: Under Structure cantilever type MS cold rolled close annealed Tube 1.6 mm thick. Hot pressed ply wood with steel T- Nuts for rigid fastening. Single piece die castes PP arm rest. Quality Latherite tapestry with double stitch. High density PU cushion. All steel components should be epoxy powder coated followed by seven tanks anti corrosion treatment of surface.  The overall appearance of the product shall be as per photograph. Available in only Black Latherite. | P.O.R |



| Sr.<br>No. | Product Detail                    | Specification                                                                                                                                                                                                                                                                                                                                                                                                                                                                                                                                                                                       | Price |
|------------|-----------------------------------|-----------------------------------------------------------------------------------------------------------