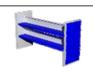

Please contact our sales department before ordering.

| Sr.<br>No. | Product Detail                           | Specification                                                                                                                                                                                                                                                                                                                                                                                                                                                                                                                                                                                                                                                                                                         | Price |
|------------|------------------------------------------|-----------------------------------------------------------------------------------------------------------------------------------------------------------------------------------------------------------------------------------------------------------------------------------------------------------------------------------------------------------------------------------------------------------------------------------------------------------------------------------------------------------------------------------------------------------------------------------------------------------------------------------------------------------------------------------------------------------------------|-------|
| 1          | Computer<br>Table- COF-1                 | Size:- Length: 900mm, Width:600mm, Height: 750mm. C-Frame & Tubular cold rolled close annealed Steel Structure. Fabrication involves only MIG/TIG & Spot welding .Top & shelf made of 18mm thick pre-laminated particle board. PVC Edge beading of 2mm edges by Through Feed Machine. Shelf adjustable on steel brackets. Removable tubular CPU stand and an embossed modesty panel below table top provided. Provision for wire management. Drum Type Leveller. All steel components are epoxy powder coated after seven tanks anti corrosion treatment of surface. The overall appearance of the product shall be as per photograph.                                                                                | P.O.R |
| Sr.<br>No. | Product Detail                           | Specification                                                                                                                                                                                                                                                                                                                                                                                                                                                                                                                                                                                                                                                                                                         | Price |
| 2          | Computer Table-<br>COF-2                 | Size:- Length: 800mm, Width:430mm, Height: 750mm. Frame Structure made of 18mm thick Pre-laminated Particle Board. Key board made of Pre-laminated Particle Board 18mm thick on telescopic channel slide. Casters for Mobility. Design as per photograph, Available in wide range of shades.                                                                                                                                                                                                                                                                                                                                                                                                                          | P.O.R |
| Sr.<br>No. | Product Detail                           | Specification                                                                                                                                                                                                                                                                                                                                                                                                                                                                                                                                                                                                                                                                                                         | Price |
| 3          | Computer Table-<br>COF-3                 | Size:- Length: 1300mm, Width:600mm, Height: 750mm C- Frame & Tubular cold rolled close annealed Steel Structure. Fabrication involves only MIG/TIG & Spot welding .Top & shelf made of 18mm thick pre-laminated particle board. Edge beading of edges by Through Feed Machine. Shelf adjustable on steel brackets. Removable tubular CPU stand and an embossed modesty panel below table top provided. Provision for wire management. Drum Type Leveler. Fitted with 3 drawer storage box ( W 350mm D 575mm H 430mm ). All steel components are epoxy powder coated after seven tanks anti corrosion treatment of surface.  The overall appearance of the product shall be as per photograph.                         | P.O.R |
| Sr.<br>No. | Product Detail                           | Specification                                                                                                                                                                                                                                                                                                                                                                                                                                                                                                                                                                                                                                                                                                         | Price |
| 4          | Computer table-<br>COF-4                 | Size: Length:- 900mm, Width:-450mm, Height:-750 mm. C–Frame & tubular cold rolled close annealed steel structure. Fabrication involves only MIG/TIG & Spot welding. Top made of 18mm thick Pre-laminated Particle Board. PVC Edge beading of 2mm thick by Through Feed Machine. Electrical Cable Tray made of 0.6mm thk MS cold rolled close annealed sheet press formed 3 fold 115mm ht. Provision to run cable in legs. Drum Type Leveller. Metal keyboard tray and removable CPU stand. All steel components are epoxy powder coated after seven tanks anti corrosion treatment of surface.  The overall appearance of the product shall be as per photograph.                                                     | P.O.R |
| Sr.<br>No. | Product Detail                           | Specification                                                                                                                                                                                                                                                                                                                                                                                                                                                                                                                                                                                                                                                                                                         | Price |
| 5          | Computer table-<br>add-on unit.<br>COF-5 | Size: Length:- 900mm, Width:-450mm, Height:-750 mm. C–Frame & tubular cold rolled close annealed steel structure. Fabrication involves only MIG/TIG & Spot welding .Top made of 18mm thick Pre-laminated Particle Board. PVC Edge beading of 2mm thick by through Feed Machine. Electrical Cable Tray made of 0.6mm thk MS cold rolled close annealed sheet press formed 3 fold 115mm ht. Provision to run cable in legs. Drum Type Leveller. Metal keyboard tray and removable CPU stand. All steel components are epoxy powder coated after seven tanks anti corrosion treatment of surface. The overall appearance of the product shall be as per photograph. Note: Add on table can be used with main table only. | P.O.R |
| Sr.<br>No. | Product Detail                           | Specification                                                                                                                                                                                                                                                                                                                                                                                                                                                                                                                                                                                                                                                                                                         | Price |
| 6          | Corner Table<br>COF-6                    | Size: Length:- 1050mm, Width:-1050mm, Height:-760 mm. C-Frame & tubular cold rolled close annealed steel structure. Fabrication involves only MIG/TIG & Spot welding .Top made of 18mm thick PLPB. PVC Edge beading of 2mm thick by Through Feed Machine. Electrical Cable Tray made of 0.6mm thk MS cold rolled close annealed sheet press formed 3 fold 150mm ht. Provision to run cable in legs. Drum Type Leveller. Metal keyboard tray and removable CPU stand. All steel components are epoxy powder coated after seven tanks anti corrosion treatment of surface.  The overall appearance of the product shall be as per photograph                                                                            | P.O.R |
| Sr.<br>No. | Product Detail                           | Specification                                                                                                                                                                                                                                                                                                                                                                                                                                                                                                                                                                                                                                                                                                         | Price |
| 7          | Keyboard Tray<br>COF-7                   | Size:- Width:490mm, Depth:245 mm.,( Size without telescopic channel) Made up of prime quality MS cold rolled close annealed sheet of 0.8mm thk. Fitted with branded telescopic channel, Top hanging brackets are provided. All steel components are epoxy powder coated after seven tanks anti corrosion treatment of surface.  Overall appearance shall be as shown in picture.                                                                                                                                                                                                                                                                                                                                      | P.O.R |