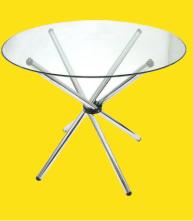

| Sr.<br>No. | Product Detail | Specification                                                                                                                                                                                                                                                                                                                                                                                     | Price |
|------------|----------------|---------------------------------------------------------------------------------------------------------------------------------------------------------------------------------------------------------------------------------------------------------------------------------------------------------------------------------------------------------------------------------------------------|-------|
| 28         |                | Diameter 1200mm height: 750mm Top made of 25 thk and base structure in Plus shape made of 18mm .thk pre-laminated particle board. All edges covered with pvc edge beading. Fitted with floor levellers at bottom. OR Frame made of 1.2 mm thk M.S. cold rolled close annealed tube duly Powder Coated/ Chrome plated. Fitted with 25mm Prelaminated Particle Board top or Glass Top - 12mm thick. | P.O.R |

| Sr.<br>No. | Product Detail           | Specification                                                                                                                                                                                                                                                                                                                                                                                    | Price |
|------------|--------------------------|--------------------------------------------------------------------------------------------------------------------------------------------------------------------------------------------------------------------------------------------------------------------------------------------------------------------------------------------------------------------------------------------------|-------|
| 29         | Round table<br>900mm dia | Diameter 900mm height: 750mm Top made of 25 thk and base structure in Plus shape made of 18mm .thk pre-laminated particle board. All edges covered with PVC edge beading. Fitted with floor levellers at bottom. OR Frame made of 1.2 mm thk M.S. cold rolled close annealed tube duly Powder Coated/ Chrome plated. Fitted with 25mm Prelaminated Particle Board top or Glass Top - 12mm thick. | P.O.R |