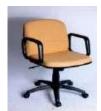

------------------------------------------------------------------------------------------------------------------------------------------------------------------------------------------------------|-------|
| 185        | Chair Ergo Low<br>back<br>COF-185 | Size: Total Height: 830-930mm, Depth: 600mm, Width: 550mm Seat Height: 450-550mm. 5-Prong nylon base for stability. Twin Wheel heavy Duty Castor for easy mobility under load. Hot pressed ply wood with steel T-Nuts for rigid fastening. Sturdy steel column gas lifts for centre support and seat height adjustment. Telescopic ABS cover over steel column. Lockable centre tilt mechanism and with Single piece integral skin PU arm rest. Quality tapestry with PVC beading all around. High density Moulded PU cushion. Upholstery 1.5 Mtr | P.O.R |



| Sr.<br>No. | Product Detail | Specification                                                                                                                                                                                                                                                                                                                                                                                                                                                                                                 | Price |
|------------|----------------|---------------------------------------------------------------------------------------------------------------------------------------------------------------------------------------------------------------------------------------