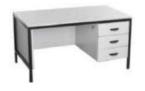

Please contact our sales department before ordering.

| Sr.<br>No. | Product Detail                           | Specification                                                                                                                                                                                                                                                                                                                                                                                                                                                                                                                                                                                                                                                                                                         | Price |
|------------|------------------------------------------|-----------------------------------------------------------------------------------------------------------------------------------------------------------------------------------------------------------------------------------------------------------------------------------------------------------------------------------------------------------------------------------------------------------------------------------------------------------------------------------------------------------------------------------------------------------------------------------------------------------------------------------------------------------------------------------------------------------------------|-------|
| 1          | Computer<br>Table- COF-1                 | Size:- Length: 900mm, Width:600mm, Height: 750mm. C-Frame & Tubular cold rolled close annealed Steel Structure. Fabrication involves only MIG/TIG & Spot welding .Top & shelf made of 18mm thick pre-laminated particle board. PVC Edge beading of 2mm edges by Through Feed Machine. Shelf adjustable on steel brackets. Removable tubular CPU stand and an embossed modesty panel below table top provided. Provision for wire management. Drum Type Leveller. All steel components are epoxy powder coated after seven tanks anti corrosion treatment of surface. The overall appearance of the product shall be as per photograph.                                                                                | P.O.R |
| Sr.<br>No. | Product Detail                           | Specification                                                                                                                                                                                                                                                                                                                                                                                                                                                                                                                                                                                                                                                                                                         | Price |
| 2          | Computer Table-<br>COF-2                 | Size:- Length: 800mm, Width:430mm, Height: 750mm. Frame Structure made of 18mm thick Pre-laminated Particle Board. Key board made of Pre-laminated Particle Board 18mm thick on telescopic channel slide. Casters for Mobility. Design as per photograph, Available in wide range of shades.                                                                                                                                                                                                                                                                                                                                                                                                                          | P.O.R |
| Sr.<br>No. | Product Detail                           | Specification                                                                                                                                                                                                                                                                                                                                                                                                                                                                                                                                                                                                                                                                                                         | Price |
| 3          | Computer Table-<br>COF-3                 | Size:- Length: 1300mm, Width:600mm, Height: 750mm C- Frame & Tubular cold rolled close annealed Steel Structure. Fabrication involves only MIG/TIG & Spot welding .Top & shelf made of 18mm thick pre-laminated particle board. Edge beading of edges by Through Feed Machine. Shelf adjustable on steel brackets. Removable tubular CPU stand and an embossed modesty panel below table top provided. Provision for wire management. Drum Type Leveler. Fitted with 3 drawer storage box ( W 350mm D 575mm H 430mm ). All steel components are epoxy powder coated after seven tanks anti corrosion treatment of surface.  The overall appearance of the product shall be as per photograph.                         | P.O.R |
| Sr.<br>No. | Product Detail                           | Specification                                                                                                                                                                                                                                                                                                                                                                                                                                                                                                                                                                                                                                                                                                         | Price |
| 4          | Computer table-<br>COF-4                 | Size: Length:- 900mm, Width:-450mm, Height:-750 mm. C–Frame & tubular cold rolled close annealed steel structure. Fabrication involves only MIG/TIG & Spot welding. Top made of 18mm thick Pre-laminated Particle Board. PVC Edge beading of 2mm thick by Through Feed Machine. Electrical Cable Tray made of 0.6mm thk MS cold rolled close annealed sheet press formed 3 fold 115mm ht. Provision to run cable in legs. Drum Type Leveller. Metal keyboard tray and removable CPU stand. All steel components are epoxy powder coated after seven tanks anti corrosion treatment of surface.  The overall appearance of the product shall be as per photograph.                                                     | P.O.R |
| Sr.<br>No. | Product Detail                           | Specification                                                                                                                                                                                                                                                                                                                                                                                                                                                                                                                                                                                                                                                                                                         | Price |
| 5          | Computer table-<br>add-on unit.<br>COF-5 | Size: Length:- 900mm, Width:-450mm, Height:-750 mm. C–Frame & tubular cold rolled close annealed steel structure. Fabrication involves only MIG/TIG & Spot welding .Top made of 18mm thick Pre-laminated Particle Board. PVC Edge beading of 2mm thick by through Feed Machine. Electrical Cable Tray made of 0.6mm thk MS cold rolled close annealed sheet press formed 3 fold 115mm ht. Provision to run cable in legs. Drum Type Leveller. Metal keyboard tray and removable CPU stand. All steel components are epoxy powder coated after seven tanks anti corrosion treatment of surface. The overall appearance of the product shall be as per photograph. Note: Add on table can be used with main table only. | P.O.R |
| Sr.<br>No. | Product Detail                           | Specification                                                                                                                                                                                                                                                                                                                                                                                                                                                                                                                                                                                                                                                                                                         | Price |
| 6          | Corner Table<br>COF-6                    | Size: Length:- 1050mm, Width:-1050mm, Height:-760 mm. C-Frame & tubular cold rolled close annealed steel structure. Fabrication involves only MIG/TIG & Spot welding .Top made of 18mm thick PLPB. PVC Edge beading of 2mm thick by Through Feed Machine. Electrical Cable Tray made of 0.6mm thk MS cold rolled close annealed sheet press formed 3 fold 150mm ht. Provision to run cable in legs. Drum Type Leveller. Metal keyboard tray and removable CPU stand. All steel components are epoxy powder coated after seven tanks anti corrosion treatment of surface.  The overall appearance of the product shall be as per photograph                                                                            | P.O.R |
| Sr.<br>No. | Product Detail                           | Specification                                                                                                                                                                                                                                                                                                                                                                                                                                                                                                                                                                                                                                                                                                         | Price |
| 7          | Keyboard Tray<br>COF-7                   | Size:- Width:490mm, Depth:245 mm.,( Size without telescopic channel) Made up of prime quality MS cold rolled close annealed sheet of 0.8mm thk. Fitted with branded telescopic channel, Top hanging brackets are provided. All steel components are epoxy powder coated after seven tanks anti corrosion treatment of surface.  Overall appearance shall be as shown in picture.                                                                                                                                                                                                                                                                                                                                      | P.O.R |