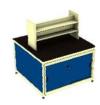

| Sr.<br>No. | Product Detail                                    | Specification                                                                                                                                                                                                                                                                                                                                                                                                                                                                                                                                                               | Price |
|------------|---------------------------------------------------|-----------------------------------------------------------------------------------------------------------------------------------------------------------------------------------------------------------------------------------------------------------------------------------------------------------------------------------------------------------------------------------------------------------------------------------------------------------------------------------------------------------------------------------------------------------------------------|-------|
| 23         | runner with<br>drawer pedestal<br>Executive Suite | Overall table size: W 1800mm x D 900mm x H 750mm, Top made of 36mm thick BSL particle board and short sides duly seated with PVC edge beading of 2mm thickness. Base made of 36mm thick BSL particle board with levellers. Top supporting rail of 25mm thick BSL particle board. Side runner of size W 1000mm x D 400mm x H 634mm. made of 18mm thick BSL Particle board and top 36mm BSL particle board. Side runner shall have one cupboard. Pedestal with three drawers shall be provided of 450mm width. Overall appearance of the item shall be as per the photograph. | P.O.R |