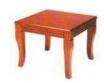

| Sr.<br>No. | Product Detail | Specification                                                                                                                                                                                                                                                                                                                                                                                     | Price |
|------------|----------------|---------------------------------------------------------------------------------------------------------------------------------------------------------------------------------------------------------------------------------------------------------------------------------------------------------------------------------------------------------------------------------------------------|-------|
| 28         |                | Diameter 1200mm height: 750mm Top made of 25 thk and base structure in Plus shape made of 18mm .thk pre-laminated particle board. All edges covered with pvc edge beading. Fitted with floor levellers at bottom. OR Frame made of 1.2 mm thk M.S. cold rolled close annealed tube duly Powder Coated/ Chrome plated. Fitted with 25mm Prelaminated Particle Board top or Glass Top - 12mm thick. | P.O.R |