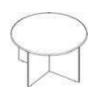

| Sr.<br>No. | Product Detail           | Specification                                                                                                                                                                                                                                                                                                                                                                                    | Price |
|------------|--------------------------|--------------------------------------------------------------------------------------------------------------------------------------------------------------------------------------------------------------------------------------------------------------------------------------------------------------------------------------------------------------------------------------------------|-------|
| 29         | Round table<br>900mm dia | Diameter 900mm height: 750mm Top made of 25 thk and base structure in Plus shape made of 18mm .thk pre-laminated particle board. All edges covered with PVC edge beading. Fitted with floor levellers at bottom. OR Frame made of 1.2 mm thk M.S. cold rolled close annealed tube duly Powder Coated/ Chrome plated. Fitted with 25mm Prelaminated Particle Board top or Glass Top - 12mm thick. | P.O.R |