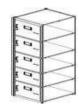

Please contact our sales department before ordering.

| Sr.<br>No. | Product Detail                           | Specification                                                                                                                                                                                                                                                                                                                                                                                                                                                                                                                                                                                                                                                                                                         | Price |
|------------|------------------------------------------|-----------------------------------------------------------------------------------------------------------------------------------------------------------------------------------------------------------------------------------------------------------------------------------------------------------------------------------------------------------------------------------------------------------------------------------------------------------------------------------------------------------------------------------------------------------------------------------------------------------------------------------------------------------------------------------------------------------------------|-------|
| 1          | Computer<br>Table- COF-1                 | Size:- Length: 900mm, Width:600mm, Height: 750mm. C-Frame & Tubular cold rolled close annealed Steel Structure. Fabrication involves only MIG/TIG & Spot welding .Top & shelf made of 18mm thick pre-laminated particle board. PVC Edge beading of 2mm edges by Through Feed Machine. Shelf adjustable on steel brackets. Removable tubular CPU stand and an embossed modesty panel below table top provided. Provision for wire management. Drum Type Leveller. All steel components are epoxy powder coated after seven tanks anti corrosion treatment of surface. The overall appearance of the product shall be as per photograph.                                                                                | P.O.R |
| Sr.<br>No. | Product Detail                           | Specification                                                                                                                                                                                                                                                                                                                                                                                                                                                                                                                                                                                                                                                                                                         | Price |
| 2          | Computer Table-<br>COF-2                 | Size:- Length: 800mm, Width:430mm, Height: 750mm. Frame Structure made of 18mm thick Pre-laminated Particle Board. Key board made of Pre-laminated Particle Board 18mm thick on telescopic channel slide. Casters for Mobility. Design as per photograph, Available in wide range of shades.                                                                                                                                                                                                                                                                                                                                                                                                                          | P.O.R |
| Sr.<br>No. | Product Detail                           | Specification                                                                                                                                                                                                                                                                                                                                                                                                                                                                                                                                                                                                                                                                                                         | Price |
| 3          | Computer Table-<br>COF-3                 | Size:- Length: 1300mm, Width:600mm, Height: 750mm C- Frame & Tubular cold rolled close annealed Steel Structure. Fabrication involves only MIG/TIG & Spot welding .Top & shelf made of 18mm thick pre-laminated particle board. Edge beading of edges by Through Feed Machine. Shelf adjustable on steel brackets. Removable tubular CPU stand and an embossed modesty panel below table top provided. Provision for wire management. Drum Type Leveler. Fitted with 3 drawer storage box ( W 350mm D 575mm H 430mm ). All steel components are epoxy powder coated after seven tanks anti corrosion treatment of surface.  The overall appearance of the product shall be as per photograph.                         | P.O.R |
| Sr.<br>No. | Product Detail                           | Specification                                                                                                                                                                                                                                                                                                                                                                                                                                                                                                                                                                                                                                                                                                         | Price |
| 4          | Computer table-<br>COF-4                 | Size: Length:- 900mm, Width:-450mm, Height:-750 mm. C–Frame & tubular cold rolled close annealed steel structure. Fabrication involves only MIG/TIG & Spot welding. Top made of 18mm thick Pre-laminated Particle Board. PVC Edge beading of 2mm thick by Through Feed Machine. Electrical Cable Tray made of 0.6mm thk MS cold rolled close annealed sheet press formed 3 fold 115mm ht. Provision to run cable in legs. Drum Type Leveller. Metal keyboard tray and removable CPU stand. All steel components are epoxy powder coated after seven tanks anti corrosion treatment of surface.  The overall appearance of the product shall be as per photograph.                                                     | P.O.R |
| Sr.<br>No. | Product Detail                           | Specification                                                                                                                                                                                                                                                                                                                                                                                                                                                                                                                                                                                                                                                                                                         | Price |
| 5          | Computer table-<br>add-on unit.<br>COF-5 | Size: Length:- 900mm, Width:-450mm, Height:-750 mm. C–Frame & tubular cold rolled close annealed steel structure. Fabrication involves only MIG/TIG & Spot welding .Top made of 18mm thick Pre-laminated Particle Board. PVC Edge beading of 2mm thick by through Feed Machine. Electrical Cable Tray made of 0.6mm thk MS cold rolled close annealed sheet press formed 3 fold 115mm ht. Provision to run cable in legs. Drum Type Leveller. Metal keyboard tray and removable CPU stand. All steel components are epoxy powder coated after seven tanks anti corrosion treatment of surface. The overall appearance of the product shall be as per photograph. Note: Add on table can be used with main table only. | P.O.R |
| Sr.<br>No. | Product Detail                           | Specification                                                                                                                                                                                                                                                                                                                                                                                                                                                                                                                                                                                                                                                                                                         | Price |
| 6          | Corner Table<br>COF-6                    | Size: Length:- 1050mm, Width:-1050mm, Height:-760 mm. C-Frame & tubular cold rolled close annealed steel structure. Fabrication involves only MIG/TIG & Spot welding .Top made of 18mm thick PLPB. PVC Edge beading of 2mm thick by Through Feed Machine. Electrical Cable Tray made of 0.6mm thk MS cold rolled close annealed sheet press formed 3 fold 150mm ht. Provision to run cable in legs. Drum Type Leveller. Metal keyboard tray and removable CPU stand. All steel components are epoxy powder coated after seven tanks anti corrosion treatment of surface.  The overall appearance of the product shall be as per photograph                                                                            | P.O.R |
| Sr.<br>No. | Product Detail                           | Specification                                                                                                                                                                                                                                                                                                                                                                                                                                                                                                                                                                                                                                                                                                         | Price |
| 7          | Keyboard Tray<br>COF-7                   | Size:- Width:490mm, Depth:245 mm.,( Size without telescopic channel) Made up of prime quality MS cold rolled close annealed sheet of 0.8mm thk. Fitted with branded telescopic channel, Top hanging brackets are provided. All steel components are epoxy powder coated after seven tanks anti corrosion treatment of surface.  Overall appearance shall be as shown in picture.                                                                                                                                                                                                                                                                                                                                      | P.O.R |