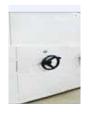

-------------------------------------------------------------------------------------------------------------------------------------------------------------------------------------------|-------|
| 94         | COMPACTOR-<br>Double Body-<br>Mobile-Main Unit | Size-900x900x2100 ht. The system has a rigid knock down construction made out of 0.8 mm thick cold rolled close annealed steel body. Adjustable shelves made up of 0.8 mm thick cold rolled close annealed sheet. Bottom track channel is 100x25x2 mm. With central locking arrangement. Each body has 5 loading levels adjustable shelves of load carrying capacity is 50 kg per shelf. All steel components are treated for anti rust surface and powder coated with epoxy polyester powder with dry film thickness of minimum 45-50 microns. | P.O.R |



| Sr.<br>No. | Product Detail                | Specification                                                                                                                                                                                                                                                                                                                                                                                                                                                                                                                                  | Price |
|------------|-------------------------------|------------------------------------------------------------------------------------------------------------------------------------------------------------------------